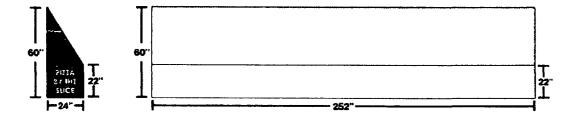

Said Awning(s) at W. Chicago Ave. measure(s):

One (1) at twenty-two point six (22.6) feet in length, and two (2) feet in width for a total of forty-five point two (45.2) square feet.

The location of said privilege shall be as shown on prints kept on file with the Department of Business Affairs and Consumer Protection and the Office of the City Clerk.