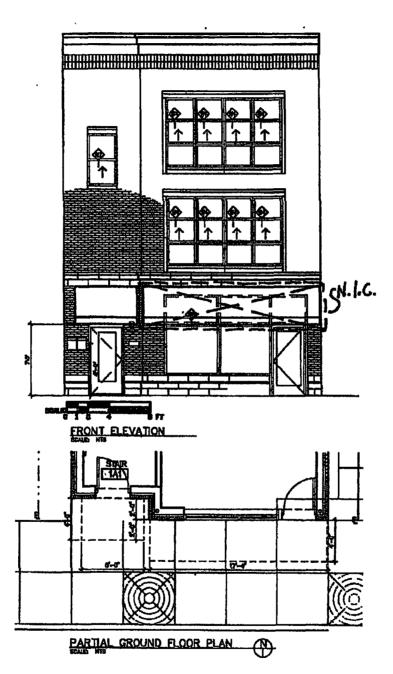

ORDINANCE ROOSEVELT SQUARE/LIMITED PARTNERSHIP Acct. No. 301068 - 3 Permit No. 1113685

Be It Ordained by the City Council of the City of Chicago:

SECTION 1. Permission and authority are hereby given and granted to ROOSEVELT SQUARE/LIMITED PARTNERSHIP, upon the terms and subject to the conditions of this ordinance to maintain and use, as now constructed, one (1) Awning(s) projecting over the public right-of-way adjacent to its premises known as 1216 W. Taylor St..

Said Awning(s) at W. TAYLOR ST. measure(s):

One (1) at six (6) feet in length, and two (2) feet in width for a total of twelve (12) square feet.

The location of said privilege shall be as shown on prints kept on file with the Department of Business Affairs and Consumer Protection and the Office of the City Clerk.

Said privilege shall be constructed in accordance with plans and specifications approved by the Zoning Department - Signs.

This grant of privilege in the public way shall be subject to the provisions of Section 10-28-015 and all other required provisions of the Municipal Code of Chicago.