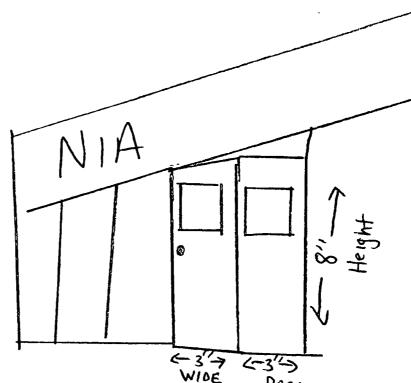

ORDINANCE NIA Acct. No. 322341 - 1 Permit No. 1112058

Be It Ordained by the City Council of the City of Chicago:

SECTION 1. Permission and authority are hereby given and granted to NIA, upon the terms and subject to the conditions of this ordinance to maintain and use, as now constructed, one (1) Wind Screen(s) on the public right-of-way adjacent to its premises known as 803 W. Randolph St..

Said Wind Screen(s) at W. Randolph Street measure(s):

One (1) at three (3) feet in length, and three (3) feet in width for a total of nine (9) square feet.

The location of said privilege shall be as shown on prints kept on file with the Department of Business Affairs and Consumer Protection and the Office of the City Clerk.