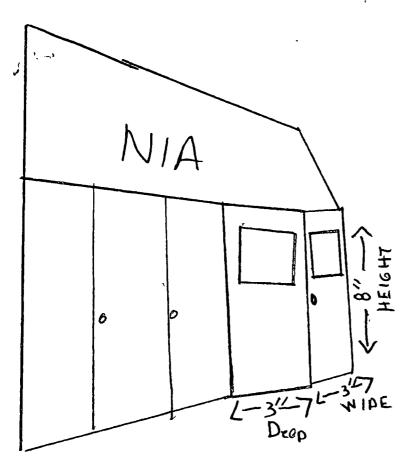

ORDINANCE NIA Acct. No. 322341 - 1 Permit No. 1112058

Be It Ordained by the City Council of the City of Chicago:

SECTION 1. Permission and authority are hereby given and granted to NIA, upon the terms and subject to the conditions of this ordinance to maintain and use, as now constructed, one (1) Wind Screen(s) on the public right-of-way adjacent to its premises known as 803 W. Randolph St..

Said Wind Screen(s) at W. Randolph Street measure(s):

One (1) at three (3) feet in length, and three (3) feet in width for a total of nine (9) square feet.

The location of said privilege shall be as shown on prints kept on file with the Department of Business Affairs and Consumer Protection and the Office of the City Clerk.