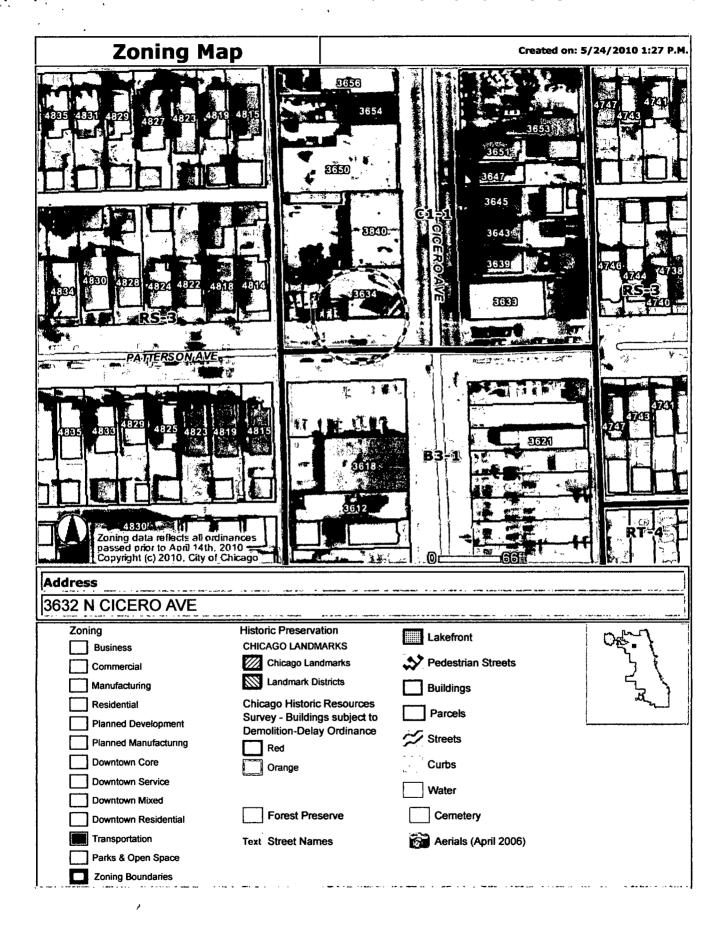

Issuance of permits for sign(s)/signboard(s) at 3632 N

Cicero Ave - 200 sq. ft.

Committee(s) Assignment:

Committee on Buildings

City Council
Meeting Date: \_10/6/10
Committee on Buildings

(signs)

| ORDERED, That the Commissioner of Buildings is hereby directed to               |
|---------------------------------------------------------------------------------|
| issue a sign permit to: (Contractor's name and address)                         |
| AD DELUXE SIGN COMPANY, INC.                                                    |
| 5540 W. Harrison St.                                                            |
| Chicago, IL 60644                                                               |
| for the erection of a sign / signboard over 24 feet in height and / or over 100 |
| square feet (in area of one face) at: (Business NAME & ADDRESS)                 |
| .carrosenpagos.com.se                                                           |
| 3632 North Cicero Avenue                                                        |
| Chicago, IL 60641                                                               |
| Dimensions: Length 5'-0" Height 40' - 0"                                        |
| Height above grade / roof to top of sign15' - 0"                                |
| TOTAL SQUARE FOOT AREA 200 sq. ft.                                              |
| Such sign(s) shall comply with all applicable provisions of TITLE 17 of the     |
| Chicago Zoning Ordinance and all other applicable provisions of the Municipal   |
| Code of the City of Chicago governing the construction and maintenance of       |
| outdoor signs, signboards and structures                                        |

| <b>ZONE Class</b> C1-1                       | ification        |                    | ı        | Ordinaı          | ice N  | umber           |       | ı             | Ordin  | an  | ce Date  | •    |          |
|----------------------------------------------|------------------|--------------------|----------|------------------|--------|-----------------|-------|---------------|--------|-----|----------|------|----------|
| TIF Belmont/Cicero                           |                  |                    |          |                  |        |                 |       |               |        |     |          |      |          |
| Building Id<br>847820                        | From Add<br>3634 | <b>To Add</b> 3634 | Dir<br>N | Street<br>CICERO |        | Stories         | Units | Built<br>1925 | Sq.Ft  |     | Conditio | on ' | Vacancy  |
| Map Index                                    |                  |                    |          |                  | Page   | Number          |       |               |        |     |          |      |          |
| 9-L                                          |                  |                    | <b></b>  | •                | 52B    |                 |       |               |        |     |          |      | ·        |
| PIN                                          |                  |                    |          |                  | _      | From<br>Address | T(    | o<br>ddres:   | , D    | ir  | Street   | Тур  | e Suffix |
| Cook County /<br>Deeds   CNT<br>132122703200 | -                | ok County          | Reco     | order of         | 3      | 3634            | 36    | i34           | N      |     | CICERO   | AVE  |          |
| Ward                                         | Alderman         |                    | ·····    | Pho              | ne     |                 | Ad    | dress         |        |     |          |      |          |
| 38                                           | THOMAS R. AL     | LEN                |          | 773-             | 545-38 | 38              | 581   | 7 W IRV       | ING PA | ARK | RD       |      |          |