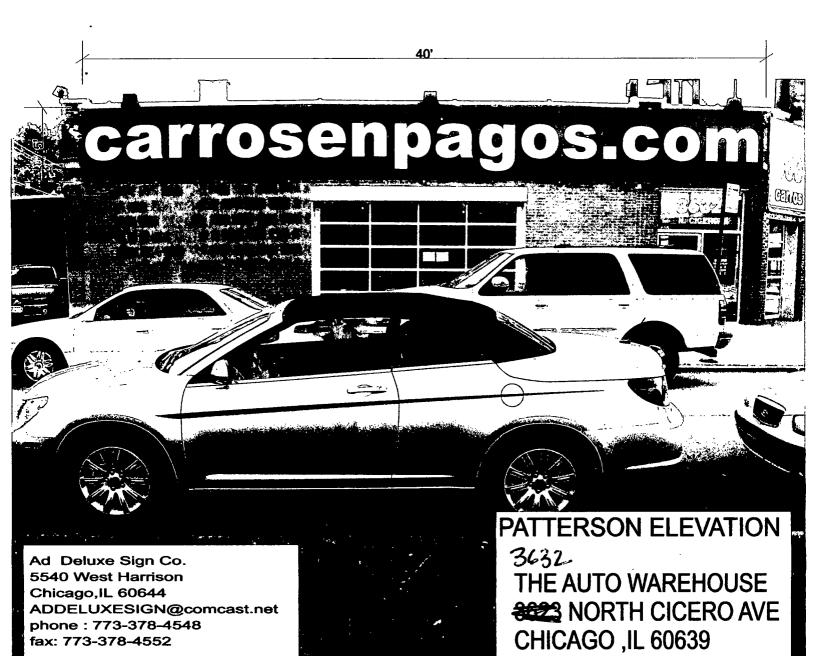

Issuance of permits for sign(s)/signboard(s) at 3632 N

Cicero Ave - 200 sq. ft.

Committee(s) Assignment:

Committee on Buildings

City Council
Meeting Date: \_10/6/10
Committee on Buildings

(signs)

| ORDERED, That the Commissioner of Buildings is hereby directed to               |
|---------------------------------------------------------------------------------|
| issue a sign permit to: (Contractor's name and address)                         |
| AD DELUXE SIGN COMPANY, INC.                                                    |
| 5540 W. Harrison St.                                                            |
| Chicago, IL 60644                                                               |
| for the erection of a sign / signboard over 24 feet in height and / or over 100 |
| square feet (in area of one face) at: (Business NAME & ADDRESS)                 |
| .carrosenpagos.com.se                                                           |
| 3632 North Cicero Avenue                                                        |
| Chicago, IL 60641                                                               |
| Dimensions: Length 5'-0" Height 40' - 0"                                        |
| Height above grade / roof to top of sign15' - 0"                                |
| TOTAL SQUARE FOOT AREA 200 sq. ft.                                              |
| Such sign(s) shall comply with all applicable provisions of TITLE 17 of the     |
| Chicago Zoning Ordinance and all other applicable provisions of the Municipal   |
| Code of the City of Chicago governing the construction and maintenance of       |
| outdoor signs, signboards and structures                                        |

### CITY OF CHICAGO

|                                                | 31                                                    | gn Permit A                         | applicati               | UII               |                   |                    |                                        |            |
|------------------------------------------------|-------------------------------------------------------|-------------------------------------|-------------------------|-------------------|-------------------|--------------------|----------------------------------------|------------|
| APPROVAL NUMBER                                | l i l                                                 |                                     |                         |                   |                   |                    |                                        |            |
| 19032                                          | 100343030                                             | <u> </u>                            |                         |                   |                   |                    | <u>'</u>                               | 4 <u>0</u> |
| DATE OF APPLICATION                            | 05/24/2010                                            |                                     | TYPE OF SIGN            | FLAT O            | R BOX             |                    |                                        |            |
| ADDRESS OF SIGN                                |                                                       |                                     |                         | FT.               | IN.               | HEIGHT             | FT                                     | IN         |
| 3632 N CICERO AV                               | E, <b>60641</b> -                                     |                                     | LENGTH                  | 40                | 0                 | HEIGHT             | 5                                      | 0          |
| BUILDING                                       | ORIGINAL PERMIT NUMBER                                |                                     | AREA                    |                   | WEIGHT 250        |                    | LBS 250                                |            |
| TYPE OF PERMIT NEW COM                         | NSTRUCTION (SIGN)                                     | ·                                   | SIGN HEIGHT ABOV        | Æ GRADE/ROOF      |                   |                    |                                        | FТ.<br>10  |
| PAYER OF ANNUAL INSPECTION FEI<br>HORWITZ, AVE | i                                                     |                                     | SHAPE OF SIGN R         | EGULAR            |                   |                    |                                        |            |
| 3632 N CICERO AVE                              |                                                       | 1 +                                 | SIGN WILL READ          | 2002/11           |                   |                    |                                        |            |
| CHICAGO, IL 60641                              | •                                                     | 11                                  | CARROSENPA              | GOS.COM           |                   |                    |                                        |            |
| (773)931-8000                                  |                                                       |                                     |                         |                   |                   |                    |                                        |            |
| SIGN MANUFACTURER                              |                                                       |                                     | NO. OF LAMPS            | •                 |                   | TOTAL WATTAG       | F                                      | ·          |
| AD DELUXE SIGN CO                              |                                                       |                                     |                         | 4                 |                   | 1600               |                                        |            |
| ADDRESS WHERE SIGN CAN BE SEE                  | N PRIOR TO ERECTION                                   |                                     |                         |                   |                   |                    | · · · · · · · · · · · · · · · · · · ·  |            |
|                                                |                                                       |                                     | TYPE OF LAMP            | HIGH DE           | NSITY DIS         | SCHARGE            |                                        |            |
|                                                |                                                       |                                     | NO. OF BALLAST/         | TRANSFORMERS      |                   | INPUT OF TR        | ANSFORMERS                             |            |
| TICKET NUMBER 0                                | REINSPECTION CONTROL NUMBER                           |                                     |                         | 4                 |                   | 110                |                                        |            |
|                                                | BUILDING                                              |                                     | CONTRACTOR              | WILL INSTALL      | N<br>Y            | •                  | ADS                                    |            |
| SIGN BOARD SUPPORT MEMBERS                     | STEEL                                                 |                                     | TYPE OF SWITCH          | KNIFE             |                   |                    |                                        |            |
| ANNUAL FEE                                     | <u>,</u>                                              |                                     | LOCATION OF SWITCH      | OUTSID            | E SIGN            |                    |                                        |            |
| CONSTRUCTION FEE                               | 200.00                                                |                                     | SIGN LOCATION           |                   | ····              |                    |                                        |            |
| 1017 B FEE                                     |                                                       | k # for Zoning                      | FURNISH ANI             | O INSTALL         | 5' X 40 SIN       | NGLE FACE          | ,                                      |            |
| TOTAL FEE                                      | 200.00                                                |                                     | BANNER WIT              |                   |                   |                    |                                        |            |
| AMOUNT PAID                                    | 200.00 Chec                                           | k # for DCAP                        | WATT MEDAI              | L HALIDE I        | FIXTURE (         | ON PATTER          | SON                                    |            |
| BALANCE DUE                                    |                                                       |                                     | SIGN                    |                   |                   |                    |                                        |            |
| The undersigned ce                             | rtify that the statements in this application are tru | te and correct and that all work of | done under the proposed | permit will confo | rm to the require | ments of the Chica | ngo Municipal C                        | ode        |
| · · · · · · · · · · · · · · · · · · ·          |                                                       |                                     | <u></u>                 | <del> </del>      |                   | <del></del>        | ······································ |            |

# CITY OF CHICAGO DEPARTMENT OF ZONING AND LAND USE PLANNING SIGN SITE PLAN

(ALL INFORMATION MUST BE COMPLETED AND LEGIBLE)

| Site Address: 3632 -                                                                                                                                                                                                                                                                     | 36 N.C.                                                             | CERO ADE                                                                        |                                | <u>A of 3</u>                                                                                                                                                                                                                                                                                                                                                                                                                                                                                                                                                                                                                                                                                                                                                                                                                                                                                                                                                                                                                                                                                                                                                                                                                                                                                                                                                                                                                                                                                                                                                                                                                                                                                                                                                                                                                                                                                                                                                                                                                                                                                                                  | pplications                                                                     |
|------------------------------------------------------------------------------------------------------------------------------------------------------------------------------------------------------------------------------------------------------------------------------------------|---------------------------------------------------------------------|---------------------------------------------------------------------------------|--------------------------------|--------------------------------------------------------------------------------------------------------------------------------------------------------------------------------------------------------------------------------------------------------------------------------------------------------------------------------------------------------------------------------------------------------------------------------------------------------------------------------------------------------------------------------------------------------------------------------------------------------------------------------------------------------------------------------------------------------------------------------------------------------------------------------------------------------------------------------------------------------------------------------------------------------------------------------------------------------------------------------------------------------------------------------------------------------------------------------------------------------------------------------------------------------------------------------------------------------------------------------------------------------------------------------------------------------------------------------------------------------------------------------------------------------------------------------------------------------------------------------------------------------------------------------------------------------------------------------------------------------------------------------------------------------------------------------------------------------------------------------------------------------------------------------------------------------------------------------------------------------------------------------------------------------------------------------------------------------------------------------------------------------------------------------------------------------------------------------------------------------------------------------|---------------------------------------------------------------------------------|
| Sign Company: AD DE                                                                                                                                                                                                                                                                      | WE SIG                                                              | in co                                                                           | Rep Name:                      | m Hiller                                                                                                                                                                                                                                                                                                                                                                                                                                                                                                                                                                                                                                                                                                                                                                                                                                                                                                                                                                                                                                                                                                                                                                                                                                                                                                                                                                                                                                                                                                                                                                                                                                                                                                                                                                                                                                                                                                                                                                                                                                                                                                                       | · · · · · · · · · · · · · · · · · · ·                                           |
| Phone (173)378 -4                                                                                                                                                                                                                                                                        | 548 ex                                                              | T (Below: Be<br>North                                                           | ullding, streets and loo       | cation of sign on lot or                                                                                                                                                                                                                                                                                                                                                                                                                                                                                                                                                                                                                                                                                                                                                                                                                                                                                                                                                                                                                                                                                                                                                                                                                                                                                                                                                                                                                                                                                                                                                                                                                                                                                                                                                                                                                                                                                                                                                                                                                                                                                                       | structure)                                                                      |
| West PAHERS                                                                                                                                                                                                                                                                              |                                                                     | SICERU AVE                                                                      | CAR                            | Wash                                                                                                                                                                                                                                                                                                                                                                                                                                                                                                                                                                                                                                                                                                                                                                                                                                                                                                                                                                                                                                                                                                                                                                                                                                                                                                                                                                                                                                                                                                                                                                                                                                                                                                                                                                                                                                                                                                                                                                                                                                                                                                                           | East                                                                            |
| SIGN USE: Bus. ID (On-premise) Business Lice. #    Al (olo   Advertising (Off-premise)  PERMIT TYPE: New Construction Change of Face Previous Permit #  TOTAL SOUARE FOOT Square footage of this prop Gross area of all proposed: Area of all existing signs (not including proposed) or | Flat V Freest Awnit Marqu High Projec Projec Public  AGE: osed sign | tanding ng uee Rise Building cting Private cting Public Way c Way Use -Permit # | No Illin Charles Fix Or (n) Pa | GN CHARACTERISM. Illuminated comminated comm | 20<br>20<br>20<br>20<br>20<br>20<br>20<br>20<br>20<br>20<br>20<br>20<br>20<br>2 |
| Signature: All                                                                                                                                                                                                                                                                           | Dr                                                                  | <u> </u>                                                                        |                                | Date: May                                                                                                                                                                                                                                                                                                                                                                                                                                                                                                                                                                                                                                                                                                                                                                                                                                                                                                                                                                                                                                                                                                                                                                                                                                                                                                                                                                                                                                                                                                                                                                                                                                                                                                                                                                                                                                                                                                                                                                                                                                                                                                                      | 21.2010                                                                         |