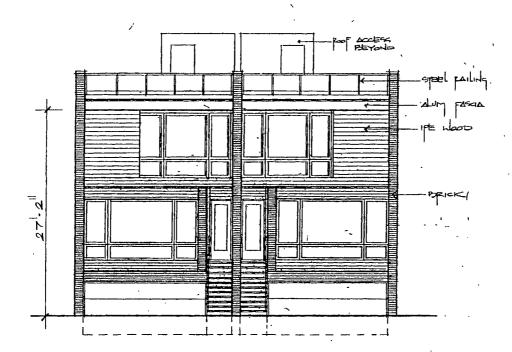

| PROJECT DESCRIPTION:                            | Zoning Change from RS3 to RM4.5                                                                                                                          |
|-------------------------------------------------|----------------------------------------------------------------------------------------------------------------------------------------------------------|
| Proposed land use:                              | To build 2 new single family homes                                                                                                                       |
| Floor Area Ratio:                               | Lot area is 2,880.72 sf (1,440.36 sf per lot)  Building floor area (each house): 1,932 sf.  Proposed FAR = 1.35                                          |
| Density:                                        | 1,440.36 sf per dwelling unit                                                                                                                            |
| Off- Street parking:                            | 2 parking spaces per each single family home                                                                                                             |
| Set Backs<br>(as per the attached site<br>plan) | Front: 0' *  Side Yards: 1337 W. Ancona: east – 3' / west- 0' * 1339 W. Ancona: east – 0' / west- 3' *  Rear: 8' *  Rear Yard Open Space: 60 sf per DU * |
| Building height:                                | 27'-2"                                                                                                                                                   |

email: hannaarchitects@sbcglobal.net

© HANNA ARCHITECTS, INC. 2014

FRONT ELEVATION

180 W. WASHINGTON AVE. CHICAGO, ILLINOIS 60602 Phone: 312-750-1800

Fax: 312-750-1801

email: hannaarchitects@sbcglobal.net

© HANNA ARCHITECTS, INC. 2014