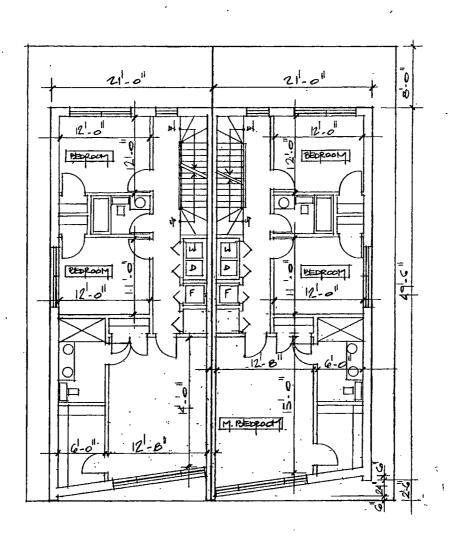

| PROJECT DESCRIPTION:                            | Zoning Change from RS3 to RM4.5                                                                                                                          |
|-------------------------------------------------|----------------------------------------------------------------------------------------------------------------------------------------------------------|
| Proposed land use:                              | To build 2 new single family homes                                                                                                                       |
| Floor Area Ratio:                               | Lot area is 2,880.72 sf (1,440.36 sf per lot)  Building floor area (each house): 1,932 sf.  Proposed FAR = 1.35                                          |
| Density:                                        | 1,440.36 sf per dwelling unit                                                                                                                            |
| Off- Street parking:                            | 2 parking spaces per each single family home                                                                                                             |
| Set Backs<br>(as per the attached site<br>plan) | Front: 0' *  Side Yards: 1337 W. Ancona: east – 3' / west- 0' * 1339 W. Ancona: east – 0' / west- 3' *  Rear: 8' *  Rear Yard Open Space: 60 sf per DU * |
| Building height:                                | 27'-2"                                                                                                                                                   |

### 180 W. WASHINGTON AVE. CHICAGO, ILLINOIS 60602

Phone: 312-750-1800 Fax: 312-750-1801

email: hannaarchitects@sbcglobal.net

© HANNA ARCHITECTS, INC. 2014

2 to Floor Plan 1072 4F. EACH

180 W. W.ASHINGTON AVE. CHICAGO, ILLINOIS 60602 Phone: 312-750-1800