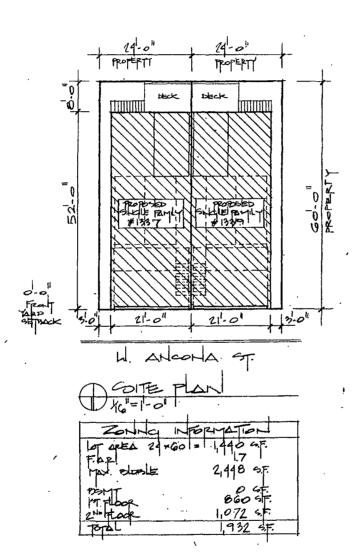

#### REZONING FOR 1337-39 WEST ANCONA STREET, CHICAGO

The subject property is currently vacant. The Applicant needs a zoning change from RS3 to RM4.5 to comply with the maximum floor area ratio and the minimum lot area requirements to divide the lot into 2 zoning lots and to build a single family home on each lot (total of 2 single family homes).

| PROJECT DESCRIPTION:                            | Zoning Change from RS3 to RM4.5                                                                                                                          |
|-------------------------------------------------|----------------------------------------------------------------------------------------------------------------------------------------------------------|
| Proposed land use:                              | To build 2 new single family homes                                                                                                                       |
| Floor Area Ratio:                               | Lot area is 2,880.72 sf (1,440.36 sf per lot)  Building floor area (each house): 1,932 sf.  Proposed FAR = 1.35                                          |
| Density:                                        | 1,440.36 sf per dwelling unit                                                                                                                            |
| Off- Street parking:                            | 2 parking spaces per each single family home                                                                                                             |
| Set Backs<br>(as per the attached site<br>plan) | Front: 0' *  Side Yards: 1337 W. Ancona: east – 3' / west- 0' * 1339 W. Ancona: east – 0' / west- 3' *  Rear: 8' *  Rear Yard Open Space: 60 sf per DU * |
| Building height:                                | 27'-2"                                                                                                                                                   |

#### 180 W. WASHINGTON AVE. CHICAGO, ILLINOIS 60602

Phone: 312-750-1800 Fax: 312-750-1801

email: hannaarchitects@sbcglobal.net

© HANNA ARCHITECTS, INC. 2014

180 W. WASHINGTON AVE. CHICAGO, ILLINOIS 60602

Phone: 312-750-1800 Fax: 312-750-1801