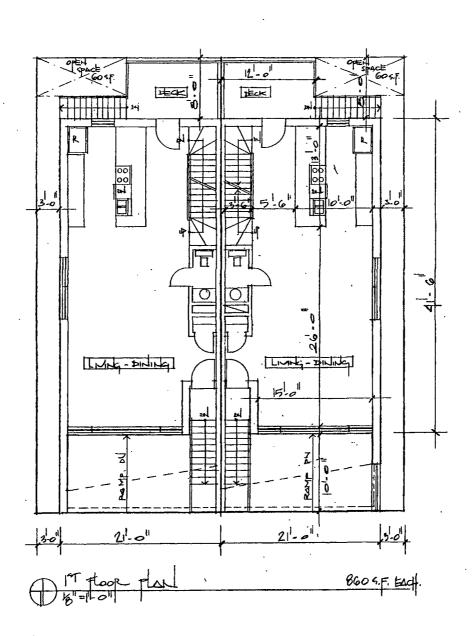

| PROJECT DESCRIPTION:                            | Zoning Change from RS3 to RM4.5                                                                                                                          |
|-------------------------------------------------|----------------------------------------------------------------------------------------------------------------------------------------------------------|
| Proposed land use:                              | To build 2 new single family homes                                                                                                                       |
| Floor Area Ratio:                               | Lot area is 2,880.72 sf (1,440.36 sf per lot)  Building floor area (each house): 1,932 sf.  Proposed FAR = 1.35                                          |
| Density:                                        | 1,440.36 sf per dwelling unit                                                                                                                            |
| Off- Street parking:                            | 2 parking spaces per each single family home                                                                                                             |
| Set Backs<br>(as per the attached site<br>plan) | Front: 0' *  Side Yards: 1337 W. Ancona: east – 3' / west- 0' * 1339 W. Ancona: east – 0' / west- 3' *  Rear: 8' *  Rear Yard Open Space: 60 sf per DU * |
| Building height:                                | 27'-2"                                                                                                                                                   |

### 180 W. WASHINGTON AVE. CHICAGO, ILLINOIS 60602

Phone: 312-750-1800 Fax: 312-750-1801

email: hannaarchitects@sbcglobal.net

© HANNA ARCHITECTS, INC. 2014

2 to Floor Plan 1072 4F. EACH

180 W. W.ASHINGTON AVE. CHICAGO, ILLINOIS 60602 Phone: 312-750-1800