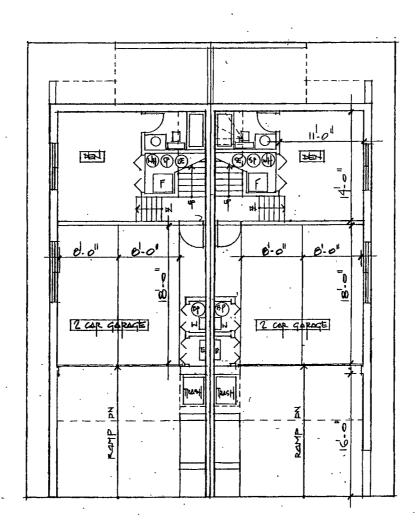

| PROJECT DESCRIPTION:                            | Zoning Change from RS3 to RM4.5                                                                                                                          |
|-------------------------------------------------|----------------------------------------------------------------------------------------------------------------------------------------------------------|
| Proposed land use:                              | To build 2 new single family homes                                                                                                                       |
| Floor Area Ratio:                               | Lot area is 2,880.72 sf (1,440.36 sf per lot)  Building floor area (each house): 1,932 sf.  Proposed FAR = 1.35                                          |
| Density:                                        | 1,440.36 sf per dwelling unit                                                                                                                            |
| Off- Street parking:                            | 2 parking spaces per each single family home                                                                                                             |
| Set Backs<br>(as per the attached site<br>plan) | Front: 0' *  Side Yards: 1337 W. Ancona: east – 3' / west- 0' * 1339 W. Ancona: east – 0' / west- 3' *  Rear: 8' *  Rear Yard Open Space: 60 sf per DU * |
| Building height:                                | 27'-2"                                                                                                                                                   |

DESCRIPTION PLAN

180 W. WASHINGTON AVE. CHICAGO, ILLINOIS 60602

Phone: 312-750-1800 Fax: 312-750-1801

email: hannaarchitects@sbcglobal.net

© HANNA ARCHITECTS, INC. 2014