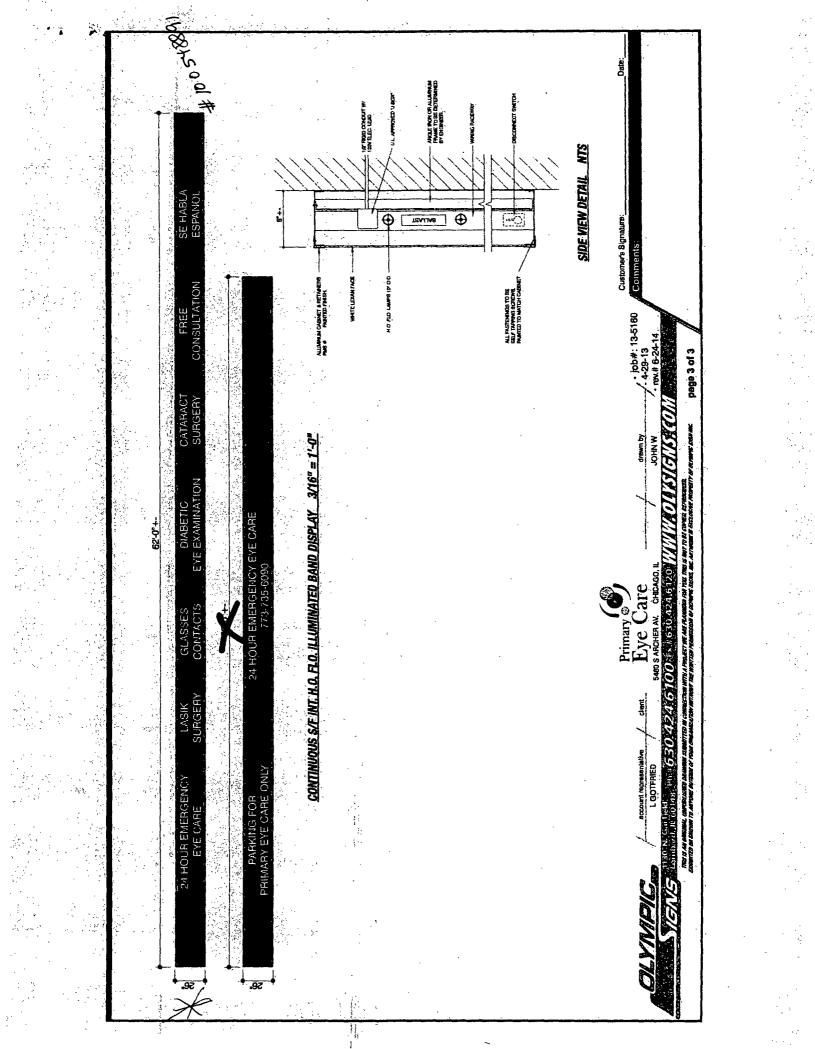

| Primary E   | ve Care     |             |                    | Permit #100548891 |  |
|-------------|-------------|-------------|--------------------|-------------------|--|
| 5460 S. A   | Archer Ave, |             |                    |                   |  |
| Chicago,    | IL 60638    |             |                    |                   |  |
|             |             |             |                    |                   |  |
| Dimensions: | Length _    | 62'         | Height             | 2'-2"             |  |
|             | Height ab   | ove grade/n | oof to top of sign | 11'               |  |
|             | TOTAL S     | QUARE FO    | OOT AREA:          | 134               |  |

Alderman Burke - Ward 14

,

,

•

.

|                                                         | ······································                | Copy O                          | nly - q                                                 | 71d Bu               | rkes           | File               | ·····         |              |
|---------------------------------------------------------|-------------------------------------------------------|---------------------------------|---------------------------------------------------------|----------------------|----------------|--------------------|---------------|--------------|
|                                                         | EPARTI                                                |                                 |                                                         | i - PRI              |                |                    | ŇIſ           | 26           |
|                                                         | un un traum fatore notro integrativo subalta e en     | gn Permit                       |                                                         |                      |                |                    |               | 3            |
| APPROVAL NUMBER                                         | APPLICATION NUMBER                                    | ANNUAL FEE                      |                                                         | DRK CODE             |                | DRAWIN             | <sub>GS</sub> | YES          |
| 100548891                                               |                                                       |                                 |                                                         |                      |                |                    |               |              |
| DATE OF APPLICATION                                     | TYPE OF SIGN FLAT OR BOX                              |                                 |                                                         |                      |                |                    |               |              |
| ADDRESS OF SIGN<br>5460 S ARCHER AV                     | E, 60638-                                             |                                 | LENGTH                                                  | ғт<br>62             | і<br>О         | HEIGHT             | гт<br>2       | או<br>2      |
| BUILDING                                                | URIGINAL PERMIT NUMBER                                |                                 | AREA                                                    | sq ft.<br>134        |                | WEIGHT             |               | libs.<br>700 |
| TYPE OF PERMIT NEW CONSTRUCTION (SIGN)                  |                                                       |                                 | FT.<br>SIGN HEIGHT ABOVE GRADE/ROUF 9                   |                      |                |                    |               |              |
| PAYER OF ANNUAL INSPECTION<br>PRIMARY EYE CARE, .       |                                                       |                                 | SHAPE OF SIGN REGULAR                                   |                      |                |                    |               |              |
| 5460 S ARCHER AVE<br>CHICAGO, IL 60638<br>(773)735-6090 |                                                       |                                 | sign will read<br>24 HOUR EMER                          |                      | E CARE         |                    |               |              |
| SIGN MANUFACTURER                                       |                                                       |                                 | NO OF LAMPS                                             |                      |                | TOTAL WATTAGE      |               |              |
| ADDRESS WHERE SIGN CAN BE SEEN PRIOR TO ERECTION        |                                                       |                                 | 5 780                                                   |                      |                |                    |               | <u></u>      |
|                                                         |                                                       |                                 | TYPE OF LAMP                                            | FLUORESC             | ENT            |                    |               |              |
|                                                         | REINSPECTION CONTROL NUMBER                           |                                 | NU. OF BALLAST/TRANSFORMERS INPUT OF TRANSFORMERS 3 120 |                      |                |                    |               |              |
| 0 TYPE OF SUPPORT FOR SIGN BUILDING                     |                                                       |                                 | CONTRACTOR WILL INSTALL                                 |                      |                |                    |               |              |
| SIGN BOARD SUPPORT MEMBERS                              | STEEL                                                 |                                 | TYPE OF SWITCH                                          | SPECIAL              | 1,             |                    |               |              |
| ANNUAL FEE                                              | <u> </u>                                              |                                 | LOCATION OF SWITCH                                      | OUTSIDE              | SIGN           |                    |               |              |
| CONSTRUCTION FEE                                        | 200.00 Charle                                         | t tor Zoning                    | SIGN LOCATION                                           |                      |                |                    |               |              |
| 1017 B FEE<br>TOTAL FEE                                 | 200.00                                                | <u>c # for Zoning</u>           | SOUTH ELEVA                                             |                      |                |                    |               |              |
| AMOUNT PAID                                             |                                                       | k # for DCAP                    | DISPLAY "24 H                                           | IOUR EMER            | JENCI.         | EIECARE            |               |              |
| BALANCE DUE                                             | • [                                                   |                                 |                                                         |                      | ~              |                    |               |              |
| The undersigned cer                                     | tify that the statements in this nonlication are true | e and correct and that all work | t done under the proposed r                             | ermit will conform   | to the reasure | ments of the Chica | eo Municinal  | Code         |
|                                                         | REG. NO                                               | E69270                          | BOND NO                                                 |                      |                | REG NO.            | N91           | 822          |
| ELECT CONTR<br>OLYMPIC SIGNS, INC                       |                                                       | ELECTR                          | SIGN ERECTOR<br>OLYMPIC SIG                             | NS INC.              |                |                    | SIG           | NER          |
| address<br>1130 N. GARFIELD                             |                                                       |                                 | ADURESS                                                 |                      |                |                    |               |              |
| LOMBARD, IL 60148                                       |                                                       |                                 | 1130 N. GARFIELD<br>LOMBARD IL, 60148                   |                      |                |                    |               |              |
| SUPERVISOR SIGNATURE                                    |                                                       |                                 | SIGNATURE                                               | /                    | · · · · ·      |                    |               |              |
| L                                                       | The permit issued on this application will author     | orize only signs here applied f | for If other signs are to be                            | erected they must be | covered by a   | additional permits |               |              |
| City of Chicago                                         |                                                       |                                 |                                                         | Departme             |                |                    |               |              |
| Rahm Emanuel, N                                         | Mayor                                                 |                                 |                                                         | -                    |                | missioner          |               |              |
|                                                         |                                                       | NG 9                            | 97                                                      |                      |                |                    |               |              |