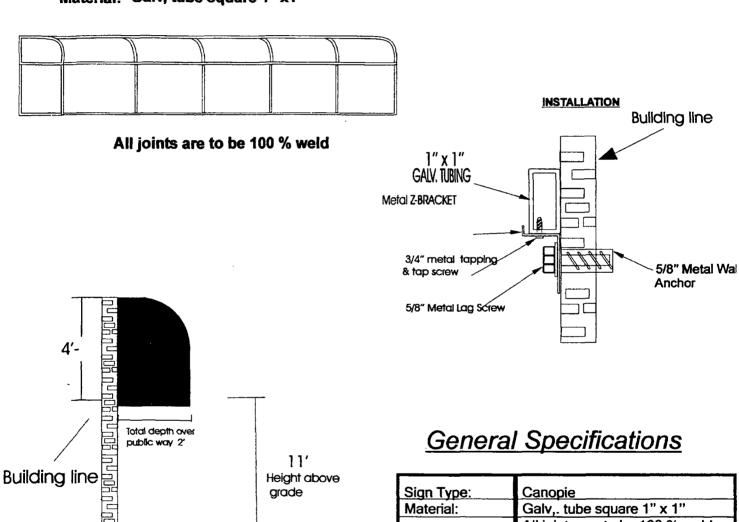

Said Awning(s) at W. 47th St. measure(s):

One (1) at thirty-seven (37) feet in length, and two point six (2.6) feet in width for a total of ninety-six point two (96.2) square feet.

The location of said privilege shall be as shown on prints kept on file with the Department of Business Affairs and Consumer Protection and the Office of the City Clerk.

Said privilege shall be constructed in accordance with plans and specifications approved by the Zoning Department - Signs.

This grant of privilege in the public way shall be subject to the provisions of Section 10-28-015 and all other required provisions of the Municipal Code of Chicago.

## **Canopie**

Side walk

| Sign Type:     | Canopie                         |
|----------------|---------------------------------|
| Material:      | Galv,. tube square 1" x 1"      |
|                | All joints are to be 100 % weld |
| Face Material: | Nite lite vinyl                 |
| Face color:    | Yellow & Blue                   |
| Vinyl Graphics | Orange letters                  |
|                | <u> </u>                        |