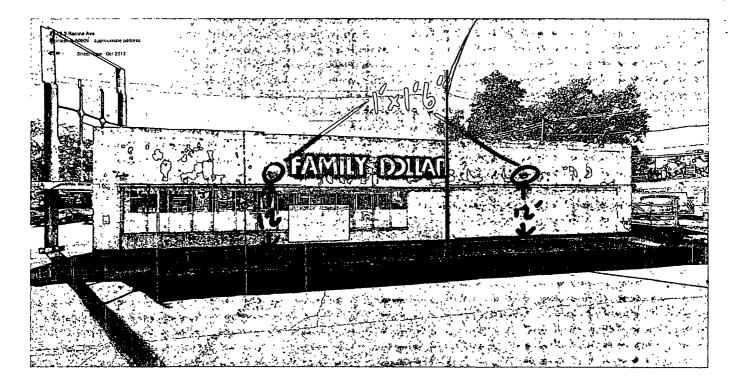

Be It Ordained by the City Council of the City of Chicago:

SECTION 1. Permission and authority are hereby given and granted to FAMILY DOLLAR STORE #6730, upon the terms and subject to the conditions of this ordinance to maintain and use, as now constructed, two (2) Light Fixture(s) projecting over the public right-of-way adjacent to its premises known as 5114 S. Racine Ave..

Said Light Fixture(s) at S. Racine Avenue measure(s): Two (2) at one (1) foot in length, one point five (1.5) foot in width and twelve (12) feet above grade level.

The location of said privilege shall be as shown on prints kept on file with the Department of Business Affairs and Consumer Protection and the Office of the City Clerk.