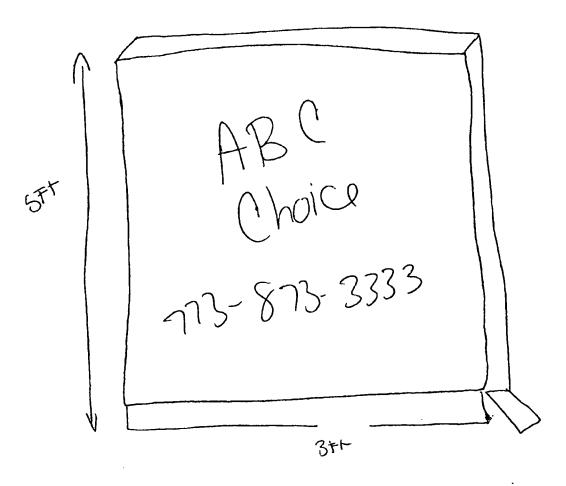

Said sign structure(s) measures as follows; along S. Halsted Street:

One (1) at eight (8) feet in length, twelve (12) feet in height and fourteen (14) feet above grade level.

The location of said privilege shall be as shown on prints kept on file with the Department of Business Affairs and Consumer Protection and the Office of the City Clerk.