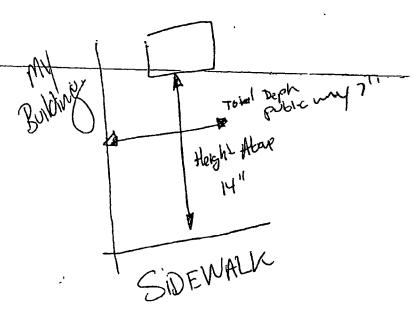

Said sign structure(s) measures as follows; along S. Halsted Street:

One (1) at eight (8) feet in length, twelve (12) feet in height and fourteen (14) feet above grade level.

The location of said privilege shall be as shown on prints kept on file with the Department of Business Affairs and Consumer Protection and the Office of the City Clerk.