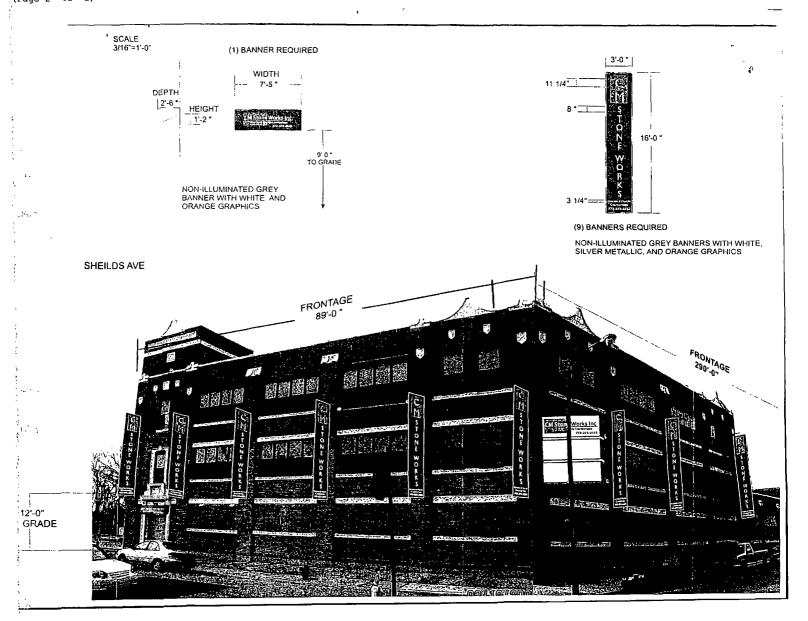

Be It Ordained by the City Council of the City of Chicago:

SECTION 1. Permission and authority are hereby given and granted to CM STONE WORKS, upon the terms and subject to the conditions of this ordinance to maintain and use one (1) sign(s) projecting over the public right-of-way attached to its premises known as 4310 S. Shields Ave..

Said sign structure(s) measures as follows; along S. SHIELDS:
One (1) at eight (8) feet in length, nine (9) feet in height and thirteen (13) feet above grade level.

The location of said privilege shall be as shown on prints kept on file with the Department of Business Affairs and Consumer Protection and the Office of the City Clerk.

Said privilege shall be constructed in accordance with plans and specifications approved by the Department of Transportation (Division of Project Development) and Zoning Department - Signs.

This grant of privilege in the public way shall be subject to the provisions of Section 10-28-015 and all other required provisions of the Municipal Code of Chicago.