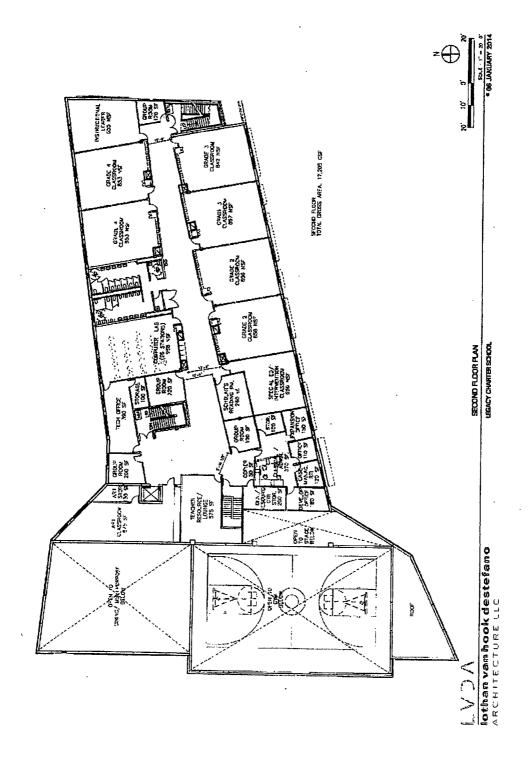

Legacy's proposed Site Plan for the Redevelopment Site is also attached. It has been favorably reviewed by both the Zoning Administrator and her staff and by Maureen West of the Chicago Department of Transportation and her staff. Lots 20 through 30, inclusive along Ogden Avenue, are located in a C-2 zoning district, while the balance of subdivided lots are zoned RT4. The goal is to rezone Lots 20 through 30 and the entirety of the existing public alley north of said lots to the same RT4 zoning district classification applicable to the rest of the Redevelopment Site. The Zoning Administrator has identified the variations required in order to redevelop the Relocation Site pursuant to the Site Plan. The Chicago Department of Transportation has expressed its support for the means of access and parking layout depicted on the Site Plan.