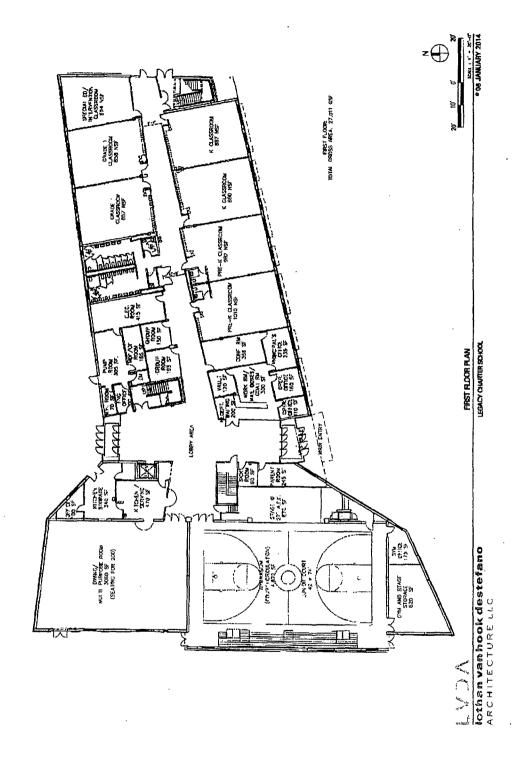

Legacy's proposed Site Plan for the Redevelopment Site is also attached. It has been favorably reviewed by both the Zoning Administrator and her staff and by Maureen West of the Chicago Department of Transportation and her staff. Lots 20 through 30, inclusive along Ogden Avenue, are located in a C-2 zoning district, while the balance of subdivided lots are zoned RT4. The goal is to rezone Lots 20 through 30 and the entirety of the existing public alley north of said lots to the same RT4 zoning district classification applicable to the rest of the Redevelopment Site. The Zoning Administrator has identified the variations required in order to redevelop the Relocation Site pursuant to the Site Plan. The Chicago Department of Transportation has expressed its support for the means of access and parking layout depicted on the Site Plan.