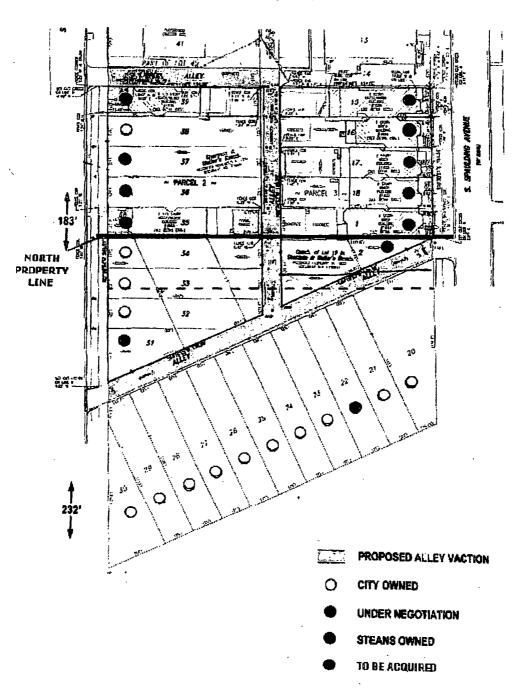

A plat of the Relocation Site is attached. The City of Chicago owns Lots 20, 21, 23, 24, 25, 26, 27, 28, 29, 30, 32, 33, and 34 of the Relocation Site. The Steans Family Foundation ("SFF") controls Lots 2, 22, and 31 within the Relocation Site. A table listing the property index numbers of all those lots is attached. The SFF, which is a supporter of Legacy, will ultimately convey title to its aforesaid Lots 2, 22, and 31 to Legacy as part of the assembly of the Relocation Site and its redevelopment as Legacy's new home.

The balance of the Relocation Site is a public alley. As indicated in the attached draft Plat of Vacation, Legacy seeks to have a portion of the existing alley vacated under the City of Chicago Not-For-Profit Corporation Street or Alley Vacation Program in order that the vacated portions of the alley can be incorporated into the redevelopment of the Relocation Site. In order to provide alley access to the private property owners located north of the Relocation Site, as indicated in the attached Plat of Dedication, Legacy will either itself or through the SFF cause the dedication of the northern portion of Lot 2 to create a new east/west connection between the remaining north/south segment of the alley and Spaulding Avenue. If the remaining privately held lots north of the Relocation

Site are later acquired by either the SFF or another not-for-profit with the result that the north/south segment of the alley is no longer needed, Legacy's proposed Redevelopment Agreement with the City – which, of course, will require approval by the Chicago Development Commission and the Chicago Council – will provide that the alley described in the Plat of Dedication would subsequently be vacated and conveyed to Legacy. Under the proposed Redevelopment Agreement, the City will convey all City-owned property within the Redevelopment Site – whether in the form of the aforesaid subdivided lots or the alley described in the Plat of Vacation – to Legacy in order to facilitate Legacy's relocation to the Redevelopment Site. The SFF controlled property within the Redevelopment Site will be conveyed to Legacy in order for construction of the new school building to proceed.

Jeb No 13-118 Dale: 7/15/13

SHEET 1 OF 1

Site Acquisition Status Revised August 26, 2014

| Survey# | PIN 16-23-405- | Address              | Owner             | Туре       |
|---------|----------------|----------------------|-------------------|------------|
|         |                | City-Owned           |                   |            |
| 34      | 007            | 1647 S. Christiana   | City-Owned        | Vacant Lot |
| 33      | 008            | 1649 S. Christiana   | City-Owned        | Vacant Lot |
| 32      | 009            | 1653 S. Christiana   | City-Owned        | Vacant Lot |
| 30      | 017            | 3328 W. Ogden        | City-Owned        | Vacant Lot |
| 29      | 018            | 3322 W. Ogden        | City-Owned        | Vacant Lot |
| 28      | 019            | 3320 W. Ogden        | City-Owned        | Vacant Lot |
| 27      | 020            | 3318 W. Ogden        | City-Owned        | Vacant Lot |
| 26      | 021            | 3316 W. Ogden        | City-Owned        | Vacant Lot |
| 25      | 022            | 3312 W. Ogden        | City-Owned        | Vacant Lot |
| 24      | 023            | 3310 W. Ogden        | City-Owned        | Vacant Lot |
| 23      | 024            | 3308 W. Ogden        | City-Owned        | Vacant Lot |
| 21/20   | 026            | 3300 W. Ogden        | City-Owned        | Vacant Lot |
|         |                | Steans-Controlled    |                   |            |
| 31      | 010            | 1655 S. Christiana   | Steans-Controlled | Vacant Lot |
| 22      | 025            | 3306 W. Ogden        | Steans-Controlled | Vacant Lot |
| 2       | 016            | 1646/48 S. Spaulding | Steans-Controlled | Vacant Lot |