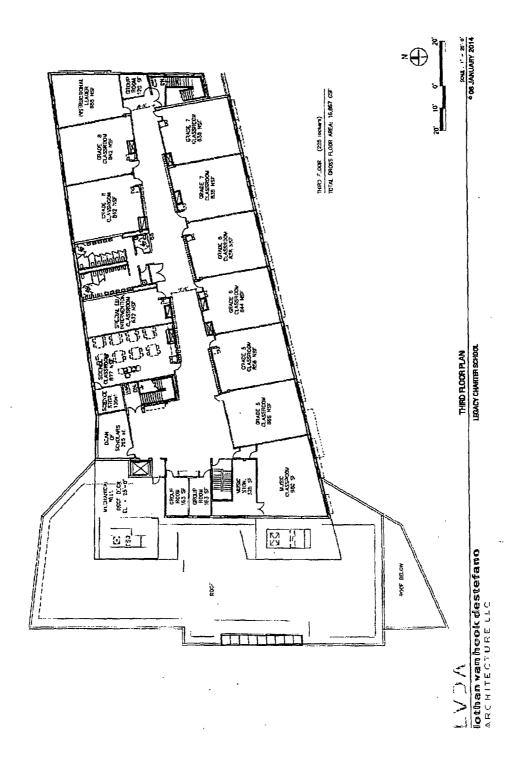

Legacy's proposed Site Plan for the Redevelopment Site is also attached. It has been favorably reviewed by both the Zoning Administrator and her staff and by Maureen West of the Chicago Department of Transportation and her staff. Lots 20 through 30, inclusive along Ogden Avenue, are located in a C-2 zoning district, while the balance of subdivided lots are zoned RT4. The goal is to rezone Lots 20 through 30 and the entirety of the existing public alley north of said lots to the same RT4 zoning district classification applicable to the rest of the Redevelopment Site. The Zoning Administrator has identified the variations required in order to redevelop the Relocation Site pursuant to the Site Plan. The Chicago Department of Transportation has expressed its support for the means of access and parking layout depicted on the Site Plan.