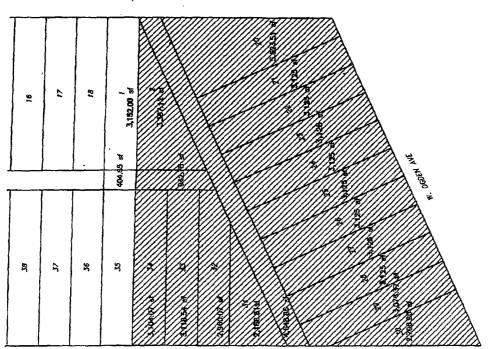

The balance of the Relocation Site is a public alley. As indicated in the attached draft Plat of Vacation, Legacy seeks to have a portion of the existing alley vacated under the City of Chicago Not-For-Profit Corporation Street or Alley Vacation Program in order that the vacated portions of the alley can be incorporated into the redevelopment of the Relocation Site. In order to provide alley access to the private property owners located north of the Relocation Site, as indicated in the attached Plat of Dedication, Legacy will either itself or through the SFF cause the dedication of the northern portion of Lot 2 to create a new east/west connection between the remaining north/south segment of the alley and Spaulding Avenue. If the remaining privately held lots north of the Relocation

82819905\V-3

\* AREAS NOT INCLUDED

PROPERTY AREA PROPOSED = 56,635.00 sf = 942.75 sf = 4,648.86 sf N/S ALLEY(sound bid) = NE/SW ALLEY = EGEND SI SPAULDING AVENUE

S. CHRISTIANA AVENUE

FOR LEGACY CHARTER SCHOOLS

LAND AREAS OGDEN SITE

to strain a appropriate descriptions

TERRA

LEGEND (10.00') RECOED 10 00' MEASURED

10' ALLEY PLAT OF VACATION

Prepored for: Dentons 233 S. Wocker Dr. Suite 7800 Chicago, IL 60606

Job No. 13-118 Date: 7/15/13