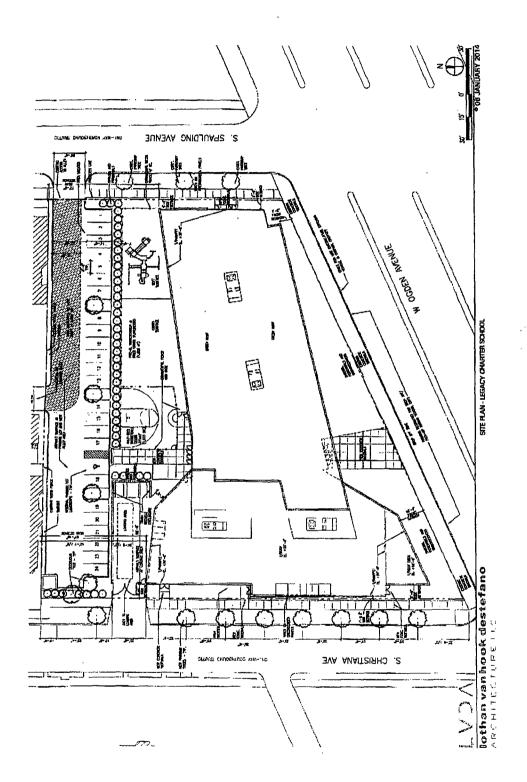

Legacy's proposed Site Plan for the Redevelopment Site is also attached. It has been favorably reviewed by both the Zoning Administrator and her staff and by Maureen West of the Chicago Department of Transportation and her staff. Lots 20 through 30, inclusive along Ogden Avenue, are located in a C-2 zoning district, while the balance of subdivided lots are zoned RT4. The goal is to rezone Lots 20 through 30 and the entirety of the existing public alley north of said lots to the same RT4 zoning district classification applicable to the rest of the Redevelopment Site. The Zoning Administrator has identified the variations required in order to redevelop the Relocation Site pursuant to the Site Plan. The Chicago Department of Transportation has expressed its support for the means of access and parking layout depicted on the Site Plan.

The proposed redevelopment of the Redevelopment Site pursuant to the Site Plan is consistent with existing land uses and will provide a proven educational benefit for the community. Legacy's goal is to obtain a No Further Remediation letter for the Relocation Site from the Illinois Environmental Protection Agency and to expedite City approvals in order for construction to proceed in 2015 and for Legacy to reopen at its new home on the Relocation Site when a new school year begins in the late summer of 2016. Accordingly, Legacy is hereby authorized: