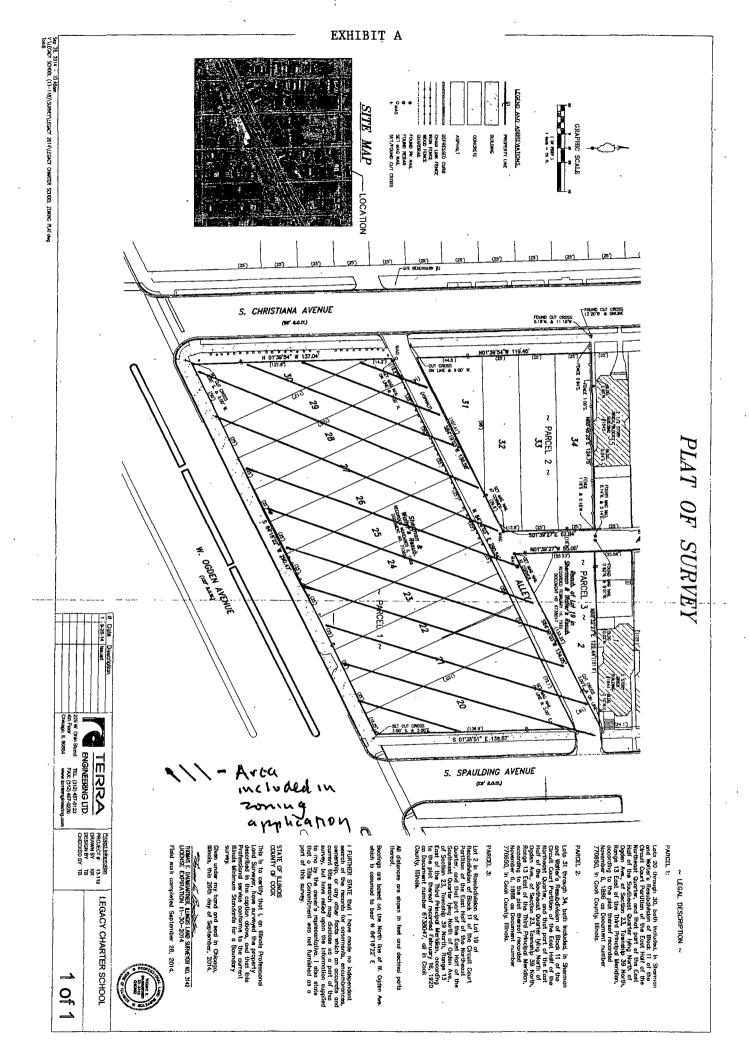

Legacy Charter School ("Legacy"), an Illinois not-for-profit corporation which has been educating elementary school students in the 24th Ward for over ten years, has asked for permission from the City of Chicago to file rezoning, variation, redevelopment agreement, and related City approvals for the proposed relocation of Legacy from its current location at the Chicago Public School's Roswell B. Mason School building to a vacant site bounded by Ogden Avenue on the south, Christiana Avenue on the west, Spaulding Avenue on the east, and privately owned property to the north (the "Relocation Site"). As explained below, most of the Relocation Site is owned by the City of Chicago. The proposed relocation of Legacy to the Relocation Site is supported by 24th Ward Alderman Michael D. Chandler.

A plat of the Relocation Site is attached. The City of Chicago owns Lots 20, 21, 23, 24, 25, 26, 27, 28, 29, 30, 32, 33, and 34 of the Relocation Site. The Steans Family Foundation ("SFF") controls Lots 2, 22, and 31 within the Relocation Site. A table listing the property index numbers of all those lots is attached. The SFF, which is a supporter of Legacy, will ultimately convey title to its aforesaid Lots 2, 22, and 31 to Legacy as part of the assembly of the Relocation Site and its redevelopment as Legacy's new home.

The balance of the Relocation Site is a public alley. As indicated in the attached draft Plat of Vacation, Legacy seeks to have a portion of the existing alley vacated under the City of Chicago Not-For-Profit Corporation Street or Alley Vacation Program in order that the vacated portions of the alley can be incorporated into the redevelopment of the Relocation Site. In order to provide alley access to the private property owners located north of the Relocation Site, as indicated in the attached Plat of Dedication, Legacy will either itself or through the SFF cause the dedication of the northern portion of Lot 2 to create a new east/west connection between the remaining north/south segment of the alley and Spaulding Avenue. If the remaining privately held lots north of the Relocation