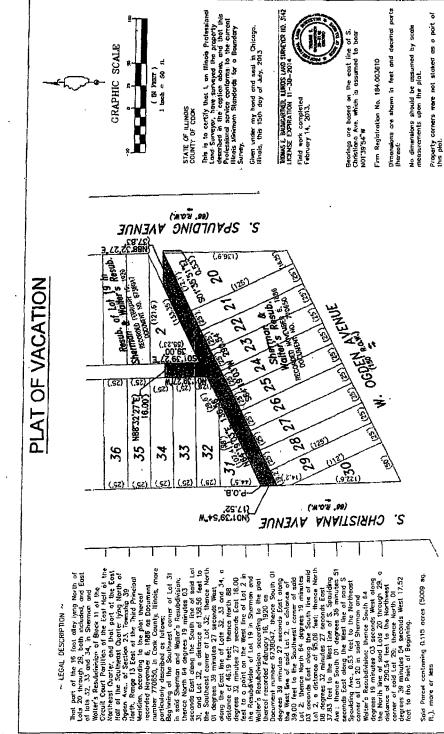

#### PLAT OF DEDICATION

LEGAL DESCRIPTION

The North 16.00 feet of Lot 2 in the Resubdivision of Lot 19 in Sherman and Wolter's Resubdivision of Black 11 of the Circuit Caurt Partition of the East Half of the Northeast Quarter, and that part of the East Half of the Southeast Quarter lying North of Ogden Ave., of Section 23, Township 39 North, Ronge 13 East of the Third Principol Meridian, according to the plat thereof recorded February 16, 1920 as Document Number 6738047, in Cook County, Illinois.

Sold parcel containing 1,674 sq. ft. (0.038 Acres), more or less.

SPAULDING AVENUE (28' R.D.W.)

LEGEND (10 00') 10.00' GRAPHIC SCALE

RECORD MBASURED

No dimensions should be assumed by scale measurements upon the plot.

This is to certify that I, on illinois Professional Land Surveyor, have surveyed the property described in the capitlan above, and that this Professional service conforms to the current lilinois Minimum Standards for a Boundary

MOMAS E BUNGARBER, ALBOS LAND SURVETOR NO. 3147. LICENSE EXPRATION 11-30-2014

Field work completed February 14, 2013.

( D) FRET ) 1 inch = 20 ft

PLAT OF DEDICATION

Prepared for: Dentons 233 S. Wocker Dr. Suite 7800 Chicogo, IL 60805

Jeb No 13-118 Dale: 7/15/13

SHEET 1 OF 1

Site Acquisition Status Revised August 26, 2014

| Survey# | PIN 16-23-405- | Address              | Owner             | Туре       |
|---------|----------------|----------------------|-------------------|------------|
|         |                | City-Owned           |                   |            |
| 34      | 007            | 1647 S. Christiana   | City-Owned        | Vacant Lot |
| 33      | 008            | 1649 S. Christiana   | City-Owned        | Vacant Lot |
| 32      | 009            | 1653 S. Christiana   | City-Owned        | Vacant Lot |
| 30      | 017            | 3328 W. Ogden        | City-Owned        | Vacant Lot |
| 29      | 018            | 3322 W. Ogden        | City-Owned        | Vacant Lot |
| 28      | 019            | 3320 W. Ogden        | City-Owned        | Vacant Lot |
| 27      | 020            | 3318 W. Ogden        | City-Owned        | Vacant Lot |
| 26      | 021            | 3316 W. Ogden        | City-Owned        | Vacant Lot |
| 25      | 022            | 3312 W. Ogden        | City-Owned        | Vacant Lot |
| 24      | 023            | 3310 W. Ogden        | City-Owned        | Vacant Lot |
| 23      | 024            | 3308 W. Ogden        | City-Owned        | Vacant Lot |
| 21/20   | 026            | 3300 W. Ogden        | City-Owned        | Vacant Lot |
|         |                | Steans-Controlled    |                   |            |
| 31      | 010            | 1655 S. Christiana   | Steans-Controlled | Vacant Lot |
| 22      | 025            | 3306 W. Ogden        | Steans-Controlled | Vacant Lot |
| 2       | 016            | 1646/48 S. Spaulding | Steans-Controlled | Vacant Lot |