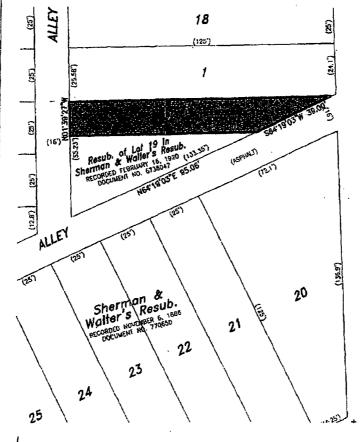

#### PLAT OF DEDICATION

LEGAL DESCRIPTION

The North 16.00 feet of Lot 2 in the Resubdivision of Lot 19 in Sherman and Wolter's Resubdivision of Black 11 of the Circuit Caurt Partition of the East Half of the Northeast Quarter, and that part of the East Half of the Southeast Quarter lying North of Ogden Ave., of Section 23, Township 39 North, Ronge 13 East of the Third Principol Meridian, according to the plat thereof recorded February 16, 1920 as Document Number 6738047, in Cook County, Illinois.

Sold parcel containing 1,674 sq. ft. (0.038 Acres), more or less.

SPAULDING AVENUE (28' R.D.W.)

LEGEND (10 00') 10.00' GRAPHIC SCALE

RECORD MBASURED

No dimensions should be assumed by scale measurements upon the plot.