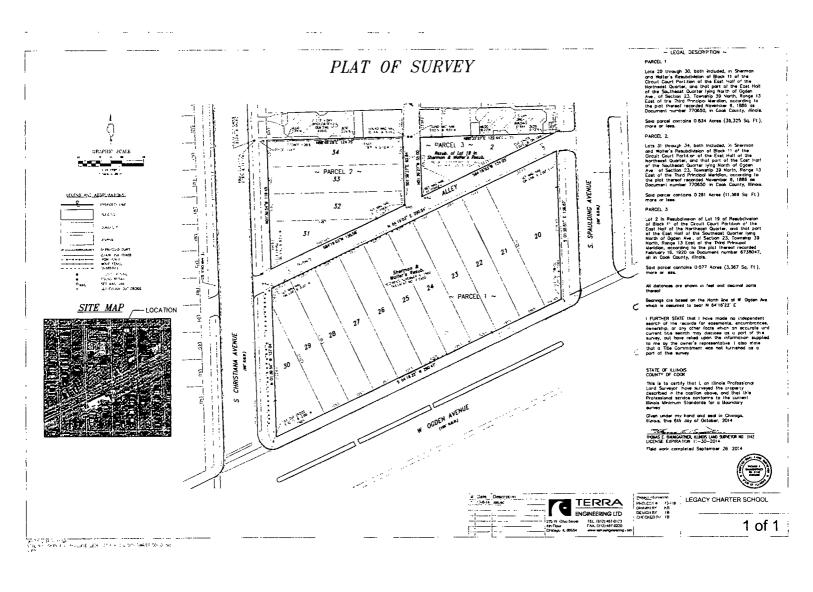

Legacy Charter School ("Legacy"), an Illinois not-for-profit corporation which has been educating elementary school students in the 24th Ward for over ten years, has asked for permission from the City of Chicago to file rezoning, variation, redevelopment agreement, and related City approvals for the proposed relocation of Legacy from its current location at the Chicago Public School's Roswell B. Mason School building to a vacant site bounded by Ogden Avenue on the south, Christiana Avenue on the west, Spaulding Avenue on the east, and privately owned property to the north (the "Relocation Site"). As explained below, most of the Relocation Site is owned by the City of Chicago. The proposed relocation of Legacy to the Relocation Site is supported by 24th Ward Alderman Michael D. Chandler.

A plat of the Relocation Site is attached. The City of Chicago owns Lots 20, 21, 23, 24, 25, 26, 27, 28, 29, 30, 32, 33, and 34 of the Relocation Site. The Steans Family Foundation ("SFF") controls Lots 2, 22, and 31 within the Relocation Site. A table listing the property index numbers of all those lots is attached. The SFF, which is a supporter of Legacy, will ultimately convey title to its aforesaid Lots 2, 22, and 31 to Legacy as part of the assembly of the Relocation Site and its redevelopment as Legacy's new home.

The balance of the Relocation Site is a public alley. As indicated in the attached draft Plat of Vacation, Legacy seeks to have a portion of the existing alley vacated under the City of Chicago Not-For-Profit Corporation Street or Alley Vacation Program in order that the vacated portions of the alley can be incorporated into the redevelopment of the Relocation Site. In order to provide alley access to the private property owners located north of the Relocation Site, as indicated in the attached Plat of Dedication, Legacy will either itself or through the SFF cause the dedication of the northern portion of Lot 2 to create a new east/west connection between the remaining north/south segment of the alley and Spaulding Avenue. If the remaining privately held lots north of the Relocation

Legacy's proposed Site Plan for the Redevelopment Site is also attached. It has been favorably reviewed by both the Zoning Administrator and her staff and by Maureen West of the Chicago Department of Transportation and her staff. Lots 20 through 30, inclusive along Ogden Avenue, are located in a C-2 zoning district, while the balance of subdivided lots are zoned RT4. The goal is to rezone Lots 20 through 30 and the entirety of the existing public alley north of said lots to the same RT4 zoning district classification applicable to the rest of the Redevelopment Site. The Zoning Administrator has identified the variations required in order to redevelop the Relocation Site pursuant to the Site Plan. The Chicago Department of Transportation has expressed its support for the means of access and parking layout depicted on the Site Plan.