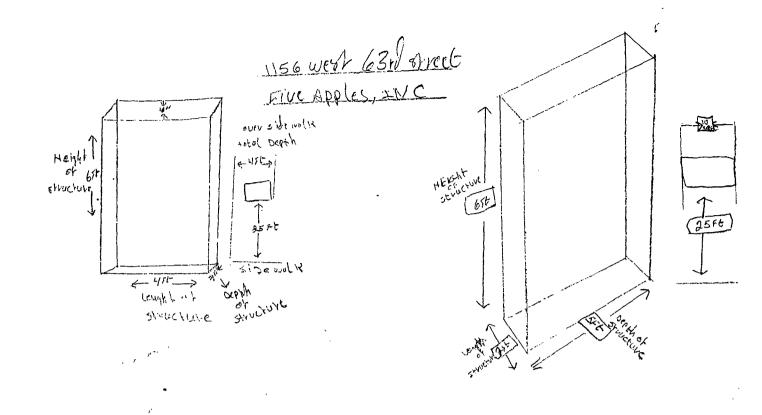

ORDINANCE K FOOD & LIQUOR Acct. No. 348195 - 1 Permit No. 1109032

Be It Ordained by the City Council of the City of Chicago:

SECTION 1. Permission and authority are hereby given and granted to K FOOD & LIQUOR, upon the terms and subject to the conditions of this ordinance to maintain and use one (1) sign(s) projecting over the public right-of-way attached to its premises known as 1156 W. 63rd St..

Said sign structure(s) measures as follows; along W. 63rd: One (1) at five (5) feet in length, six (6) feet in height and twenty-five (25) feet above grade level.

The location of said privilege shall be as shown on prints kept on file with the Department of Business Affairs and Consumer Protection and the Office of the City Clerk.