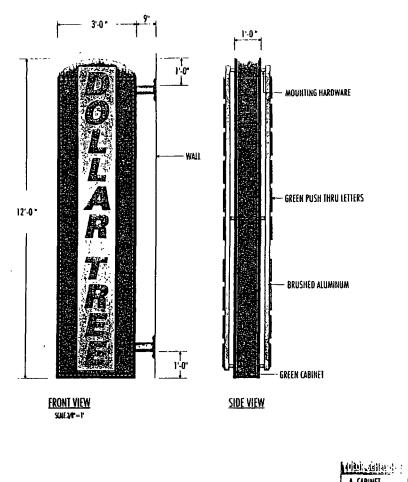

ORDINANCE
DOLLAR TREE # 644
Acct. No. 7049 - 42
Permit No. 1115343

Be It Ordained by the City Council of the City of Chicago:

SECTION 1. Permission and authority are hereby given and granted to DOLLAR TREE # 644, upon the terms and subject to the conditions of this ordinance to maintain and use one (1) sign(s) projecting over the public right-of-way attached to its premises known as 5616 W. Belmont Ave...

Said sign structure(s) measures as follows; along W. Belmont Avenue: One (1) at twelve (12) feet in length, three (3) feet in height and twelve (12) feet above grade level.

The location of said privilege shall be as shown on prints kept on file with the Department of Business Affairs and Consumer Protection and the Office of the City Clerk.

Said privilege shall be constructed in accordance with plans and specifications approved by the Department of Transportation (Division of Project Development) and Zoning Department - Signs.

This grant of privilege in the public way shall be subject to the provisions of Section 10-28-015 and all other required provisions of the Municipal Code of Chicago.

## 3' x 12' DF ILLUMINATED CABINET WITH REVERSE LIT BOX

10° DIA

10° DIA

ATCH PLATE DETAIL

TOTAL SQUARE FOOT = 60 SQ FT

A CABINET DARK BRONZE
B REVERSE BOX BRUSHED ALUM
D LED WHITE
C. PUSH THRU GREEN

i