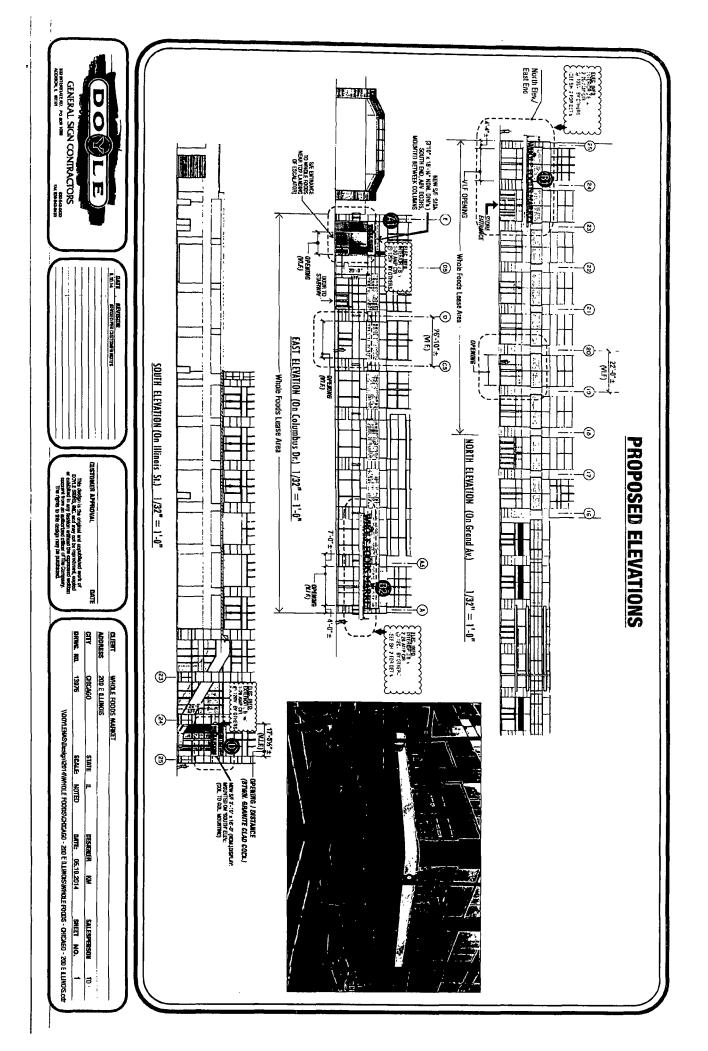

Issuance of permits for sign(s)/signboard(s) at 255 E Grand

Ave (east building elevation)

Committee(s) Assignment:

Committee on Zoning, Landmarks and Building Standards

COMMITTEE ON ZONING, LANDMARKS & BUILDING STANDARDS Alderman Brendan Reilly, 42<sup>nd</sup> Ward City Council Meeting October 8, 2014 Sign order

Whole Foods Market 255 E Grand Ave Chicago, IL 60611

Dimensions: Length: 53' feet - 2-1/2" inches Height: 3 feet - 6 inches

Height above grade/roof to top of sign: 15 feet – 0 inches

TOTAL SQUARE FOOT AREA: 182.87 square feet

East Building Elevation

Such sign(s) shall comply with all applicable provisions of TITLE 17 of the Chicago Zoning Ordinance and all other applicable provisions of the Municipal Code of the CITY OF CHICAGO governing the construction and maintenance of outdoor sign, signboards and structures.