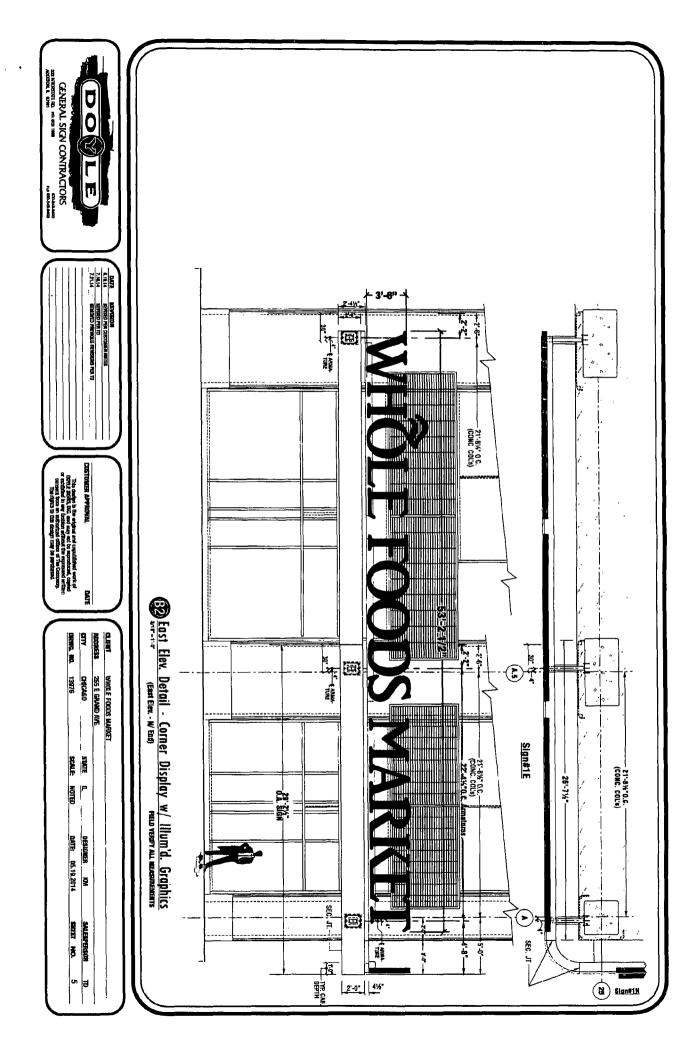

Issuance of permits for sign(s)/signboard(s) at 255 E Grand

Ave (east building elevation)

Committee(s) Assignment:

Committee on Zoning, Landmarks and Building Standards

COMMITTEE ON ZONING, LANDMARKS & BUILDING STANDARDS Alderman Brendan Reilly, 42<sup>nd</sup> Ward City Council Meeting October 8, 2014 Sign order

Whole Foods Market 255 E Grand Ave Chicago, IL 60611

Dimensions: Length: 53' feet - 2-1/2" inches Height: 3 feet - 6 inches

Height above grade/roof to top of sign: 15 feet – 0 inches

TOTAL SQUARE FOOT AREA: 182.87 square feet

East Building Elevation

Such sign(s) shall comply with all applicable provisions of TITLE 17 of the Chicago Zoning Ordinance and all other applicable provisions of the Municipal Code of the CITY OF CHICAGO governing the construction and maintenance of outdoor sign, signboards and structures.