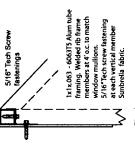

# **AWNINGS**

Aluminum frames are unpainted. Ends are open.

12' 4" clear

Non-Illum awning 9"x42" copy.