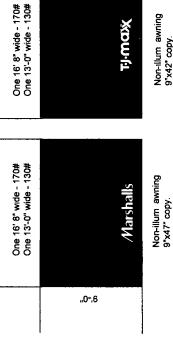

# **AWNINGS**

Aluminum frames are unpainted. Ends are open.

12' 4" clear

Non-Illum awning 9"x42" copy.