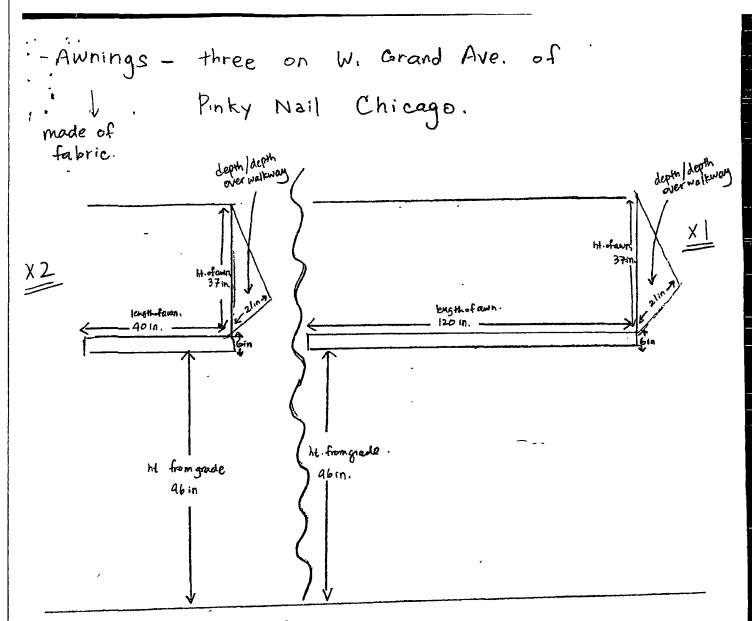

Be It Ordained by the City Council of the City of Chicago:

SECTION 1. Permission and authority are hereby given and granted to PINKY NAIL CHICAGO, INC., upon the terms and subject to the conditions of this ordinance to maintain and use, as now constructed, one (1) Awning(s) projecting over the public right-of-way adjacent to its premises known as 1400 W. Grand Ave..

Said Awning(s) at W. GRAND AVENUE measure(s):

One (1) at three point three three (3.33) feet in length, and three point five eight (3.58) feet in width for a total of eleven point nine two (11.92) square feet.