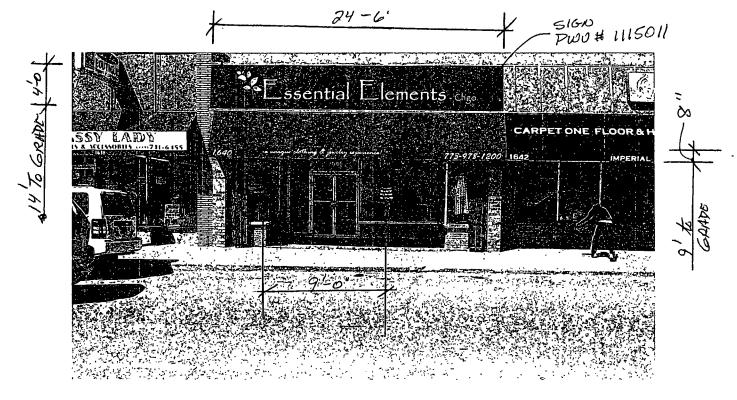

ORDINANCE ESSENTIAL ELEMENTS CHICAGO, LTD. Acct. No. 324444 - 1 Permit No. 1115575

Be It Ordained by the City Council of the City of Chicago:

SECTION 1. Permission and authority are hereby given and granted to ESSENTIAL ELEMENTS CHICAGO, LTD., upon the terms and subject to the conditions of this ordinance to construct, install, maintain and use one (1) Awning(s) projecting over the public right-of-way adjacent to its premises known as 1640 E. 87th St..

Said Awning(s) at E. 87th Street measure(s):

One (1) at twenty-four (24) feet in length, and one point nine one (1.91) foot in width for a total of forty-five point eight four (45.84) square feet.

The location of said privilege shall be as shown on prints kept on file with the Department of Business Affairs and Consumer Protection and the Office of the City Clerk.