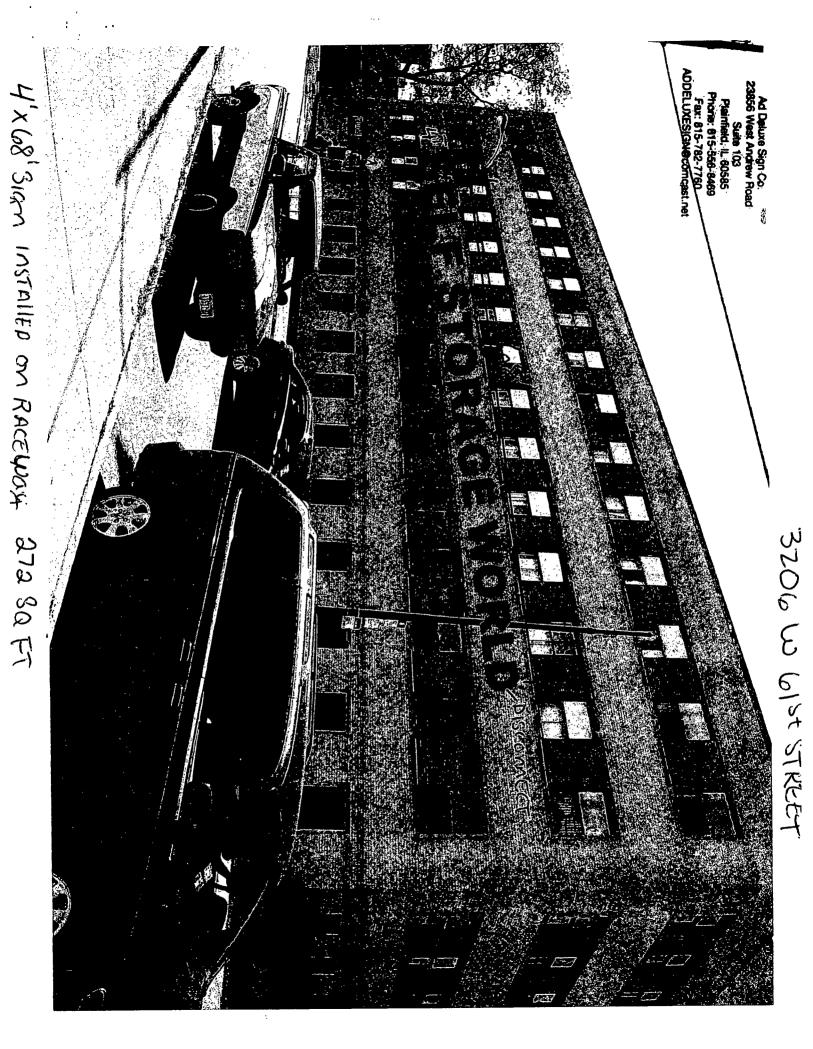

Self Storage World 3206 W. 61<sup>st</sup> Street Chicago, Illinois 60629

Dimensions: length 4 ft. x 68 ft. height 4 ft. tall

Height above grade / roof to top of sign 24 ft. from grade

TOTAL SQUARE FOOT AREA 272 sq. ft.

| OTHER Other LAUNDROMAT                                                                                              |                    |                        |                     |
|---------------------------------------------------------------------------------------------------------------------|--------------------|------------------------|---------------------|
| OTHER Other. LAUNDROMAT                                                                                             | COUNCIL ORDER RE   | QUIRED X YES           |                     |
| LIC #:                                                                                                              | IS SPECIAL PERMISS | ON REQUIRED FROM CHIEF | ELECTRICAL          |
| Projects Over:                                                                                                      | TT YES             |                        |                     |
| N Private Property                                                                                                  | IF YES, ATTACH LET | IER OF REQUEST         |                     |
| Y Public Way     Grant Permit #: 1115649                                                                            |                    |                        |                     |
| Planned Development/Manufacturing         PMD/PD#           Zoming District:         B3         Other:         B3-3 | TIME STAMP         |                        |                     |
| TYPE OF SIGN ADVERTISING XILLUMINATE MOVEAB                                                                         |                    |                        |                     |
| ADVERTISING     X     ILLUMINATE     MOVEAB       X     BUSINESS     FLASHING                                       |                    |                        |                     |
| TOTAL STREET FRONTAGE OF LOT (IN FEET)                                                                              | 451                |                        |                     |
| TOTAL AREA OF NEW SIGN (SQ FT )                                                                                     | 272                |                        |                     |
| TOTAL AREA OF ALL SIGNS ON LOT (SQ FT )                                                                             | 272                |                        |                     |
| HEIGHT OF SIGN ABOVE GRADE (TO TOP)                                                                                 | Oin                |                        |                     |
| DISTANCE OF CURB LINE OUTER EDGE (ft)                                                                               | 15 SIGN CLERK      |                        | APPROVED FOR PERMIT |
| DISTANCE OF STRUCTURE INNER EDGE (ft)                                                                               | 16                 |                        |                     |
| DISTANCE FROM (ft)                                                                                                  | REMARKS            |                        |                     |
| A PUBLIC PARK (OVER 10 ACRES)                                                                                       | 1,000              |                        |                     |
| B EXPRESSWAY (IF LESS THAN 1,000 FT )                                                                               | 1,000              |                        |                     |
| C RESIDENCE DISTRICT (ADVERTISING SIGNS ONLY)                                                                       | 140                |                        |                     |
| IF REPLACEMENT SIGN OR CHANGE OF FACE, WHAT DOES THE EXISTING SIGN<br>READ?                                         |                    |                        |                     |
| Original Payce                                                                                                      |                    |                        |                     |
| Landmark Hold: 🔲 Status:                                                                                            |                    |                        |                     |
| ZONING (OFFICE USE ONLY)                                                                                            |                    |                        |                     |
|                                                                                                                     |                    |                        |                     |
|                                                                                                                     |                    |                        |                     |
|                                                                                                                     |                    |                        |                     |
|                                                                                                                     |                    |                        |                     |
|                                                                                                                     |                    |                        |                     |
|                                                                                                                     |                    |                        |                     |
| · · · · · · · · · · · · · · · · · · ·                                                                               |                    |                        |                     |
|                                                                                                                     | I                  |                        |                     |
|                                                                                                                     |                    |                        |                     |