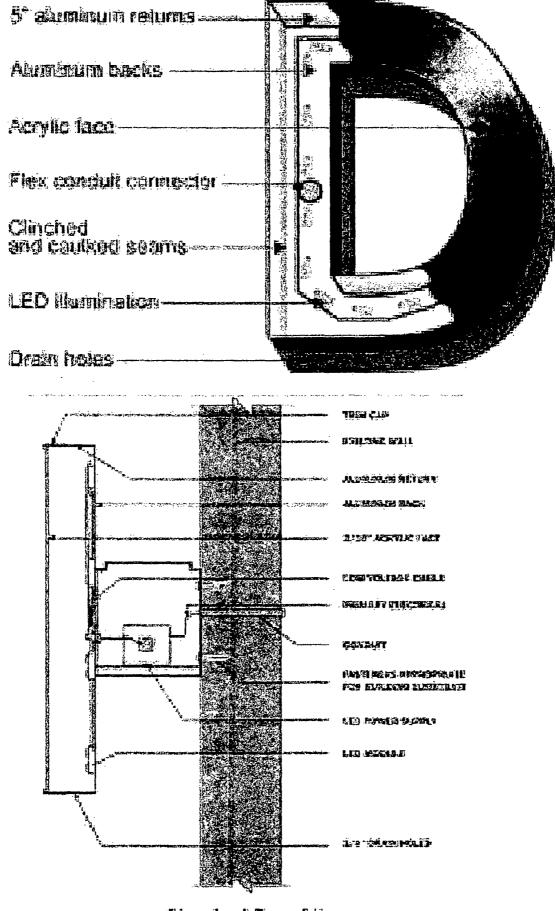

|                     |
|                                                                                                                     |                    |                        |                     |
| · · · · · · · · · · · · · · · · · · ·                                                                               |                    |                        |                     |
|                                                                                                                     | I                  |                        |                     |
|                                                                                                                     |                    |                        |                     |

.-

N N





Standard Face Lit -LED Illuminated w/ Raceway