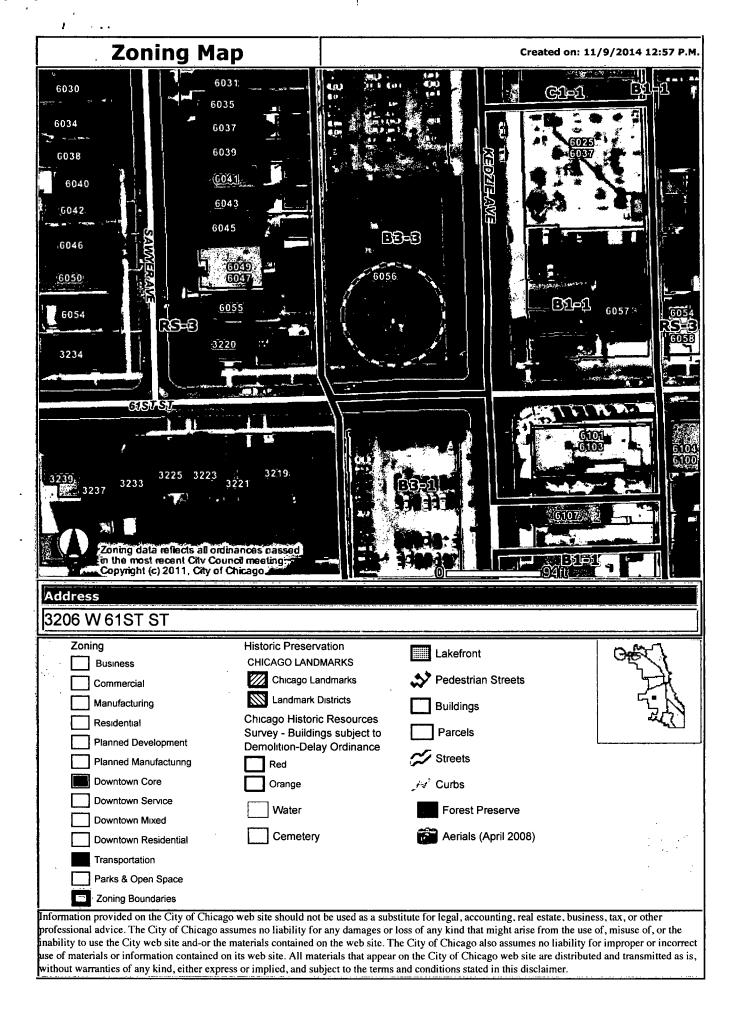

11/19/2014

Zalewski (23)

Order

Issuance of permits for sign(s)/signboard(s) at 3206 W 61st St Committee on Zoning, Landmarks and Building Standards

City Council Meeting November 19, 2014 Committee on Buildings

Self Storage World 3206 W. 61<sup>st</sup> Street Chicago, Illinois 60629

Dimensions: length 4 ft. x 68 ft. height 4 ft. tall

Height above grade / roof to top of sign 24 ft. from grade

TOTAL SQUARE FOOT AREA 272 sq. ft.

| OTHER Other LAUNDROMAT                                                                                              |                    |                        |                     |
|---------------------------------------------------------------------------------------------------------------------|--------------------|------------------------|---------------------|
| OTHER Other. LAUNDROMAT                                                                                             | COUNCIL ORDER RE   | QUIRED X YES           |                     |
| LIC #:                                                                                                              | IS SPECIAL PERMISS | ON REQUIRED FROM CHIEF | ELECTRICAL          |
| Projects Over:                                                                                                      | TT YES             |                        |                     |
| N Private Property                                                                                                  | IF YES, ATTACH LET | IER OF REQUEST         |                     |
| Y Public Way     Grant Permit #: 1115649                                                                            |                    |                        |                     |
| Planned Development/Manufacturing         PMD/PD#           Zoming District:         B3         Other:         B3-3 | TIME STAMP         |                        |                     |
| TYPE OF SIGN ADVERTISING XILLUMINATE MOVEAB                                                                         |                    |                        |                     |
| ADVERTISING     X     ILLUMINATE     MOVEAB       X     BUSINESS     FLASHING                                       |                    |                        |                     |
| TOTAL STREET FRONTAGE OF LOT (IN FEET)                                                                              | 451                |                        |                     |
| TOTAL AREA OF NEW SIGN (SQ FT )                                                                                     | 272                |                        |                     |
| TOTAL AREA OF ALL SIGNS ON LOT (SQ FT )                                                                             | 272                |                        |                     |
| HEIGHT OF SIGN ABOVE GRADE (TO TOP)                                                                                 | Oin                |                        |                     |
| DISTANCE OF CURB LINE OUTER EDGE (ft)                                                                               | 15 SIGN CLERK      |                        | APPROVED FOR PERMIT |
| DISTANCE OF STRUCTURE INNER EDGE (ft)                                                                               | 16                 |                        |                     |
| DISTANCE FROM (ft)                                                                                                  | REMARKS            |                        |                     |
| A PUBLIC PARK (OVER 10 ACRES)                                                                                       | 1,000              |                        |                     |
| B EXPRESSWAY (IF LESS THAN 1,000 FT )                                                                               | 1,000              |                        |                     |
| C RESIDENCE DISTRICT (ADVERTISING SIGNS ONLY)                                                                       | 140                |                        |                     |
| IF REPLACEMENT SIGN OR CHANGE OF FACE, WHAT DOES THE EXISTING SIGN<br>READ?                                         |                    |                        |                     |
| Original Payce                                                                                                      |                    |                        |                     |
| Landmark Hold: 🔲 Status:                                                                                            |                    |                        |                     |
| ZONING (OFFICE USE ONLY)                                                                                            |                    |                        |                     |
|                                                                                                                     |                    |                        |                     |
|                                                                                                                     |                    |                        |                     |
|                                                                                                                     |                    |                        |                     |
|                                                                                                                     |                    |                        |                     |
|                                                                                                                     |                    |                        |                     |
|                                                                                                                     |                    |                        |                     |
| · · · · · · · · · · · · · · · · · · ·                                                                               |                    |                        |                     |
|                                                                                                                     | I                  |                        |                     |
|                                                                                                                     |                    |                        |                     |