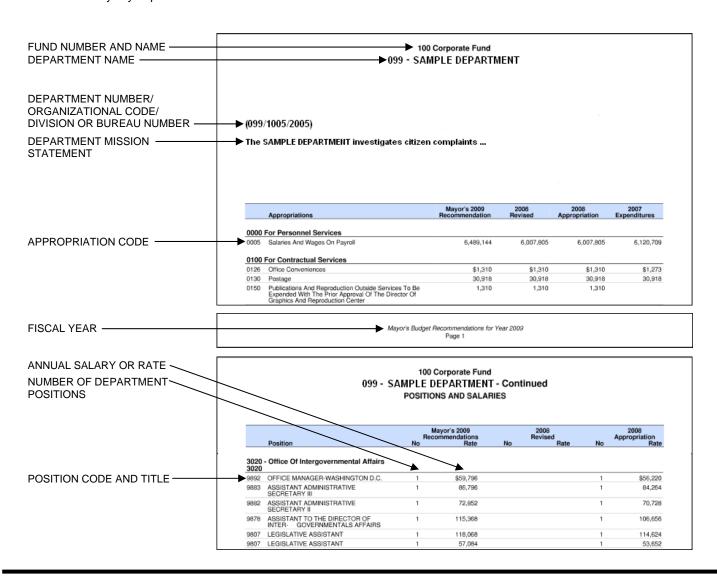

## HOW TO READ THE MAYOR'S BUDGET RECOMMENDATIONS

The Budget Recommendation contains summary information about budgeted revenues and proposed appropriations, as well as detailed information down to the individual budget appropriation.

- Summary A through F, the first financial reports within the Recommendations, contains summary financial information at revenue and expenditure levels.
- Estimated Revenue Details appear after the Summary Statements with the Statement of Estimates of Assets and Liabilities and Appropriation of Liabilities.
- Estimated Expenditures follow the Estimated Revenue Details and provides information down to the individual budget appropriation.
  - The detail is organized first by funding sources, then by city departments.

- The first fund is the Corporate Fund, or Fund 100, the City's main operating fund. After the Corporate Fund, detail information is provided for all various local funds, sorted by fund number order.
- Within each fund statement, information is broken down by department, in ascending department code order. Only departments being funded by a particular funding source (i.e., Corporate Fund) will appear within detail section. The legend below illustrates how to read reports within this section.
- The Recommendations conclude with information about grants (Summary G and Estimates of Grant Revenue), anticipated reimbursements between funds (Appendix A and B), and salary rate schedules.