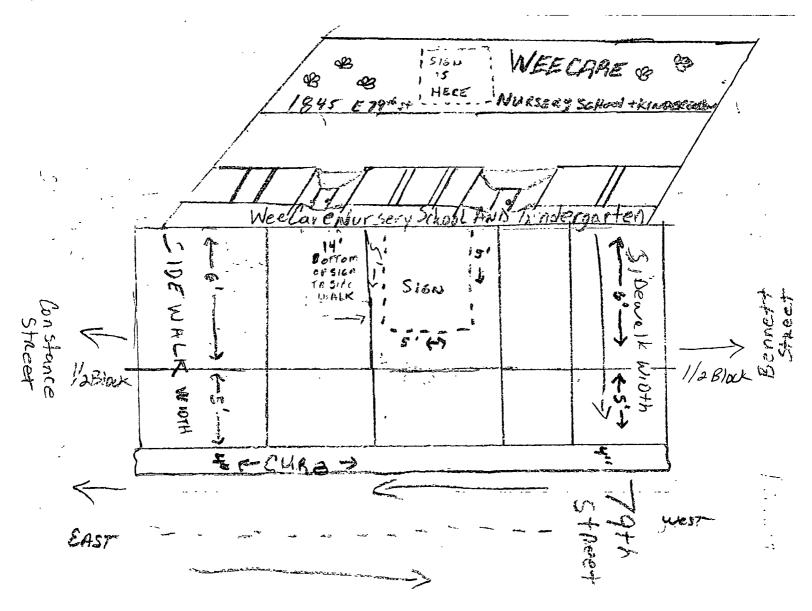

Be It Ordained by the City Council of the City of Chicago:

SECTION 1. Permission and authority are hereby given and granted to WEE CARE NURSERY SCHOOL, upon the terms and subject to the conditions of this ordinance to maintain and use one (1) sign(s) projecting over the public right-of-way attached to its premises known as 1845 E. 79th St...

Said sign structure(s) measures as follows; along E. 79th St.: One (1) at five (5) feet in length, five (5) feet in height and fourteen (14) feet above grade level.

The location of said privilege shall be as shown on prints kept on file with the Department of Business Affairs and Consumer Protection and the Office of the City Clerk.