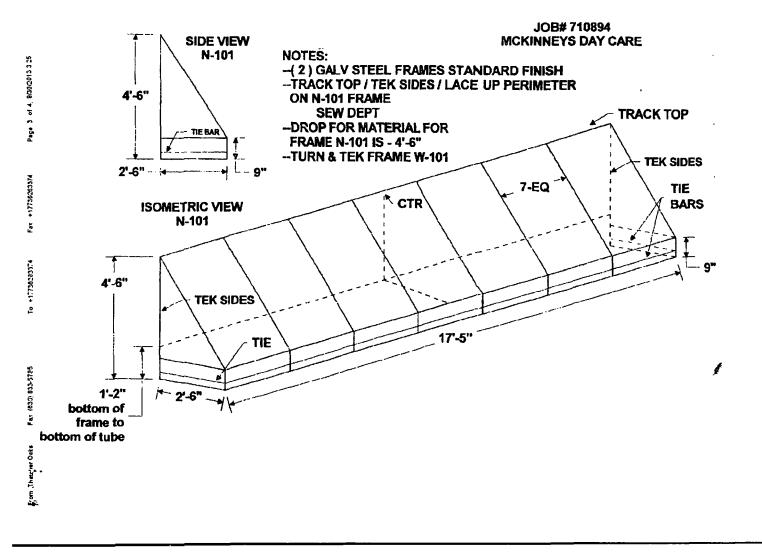

Said Awning(s) at W. Division measure(s):

One (1) at seventeen point three (17.3) feet in length, and two point six (2.6) feet in width for a total of forty-four point nine eight (44.98) square feet.

The location of said privilege shall be as shown on prints kept on file with the Department of Business Affairs and Consumer Protection and the Office of the City Clerk.

Said privilege shall be constructed in accordance with plans and specifications approved by the Zoning Department - Signs.

This grant of privilege in the public way shall be subject to the provisions of Section 10-28-015 and all other required provisions of the Municipal Code of Chicago.