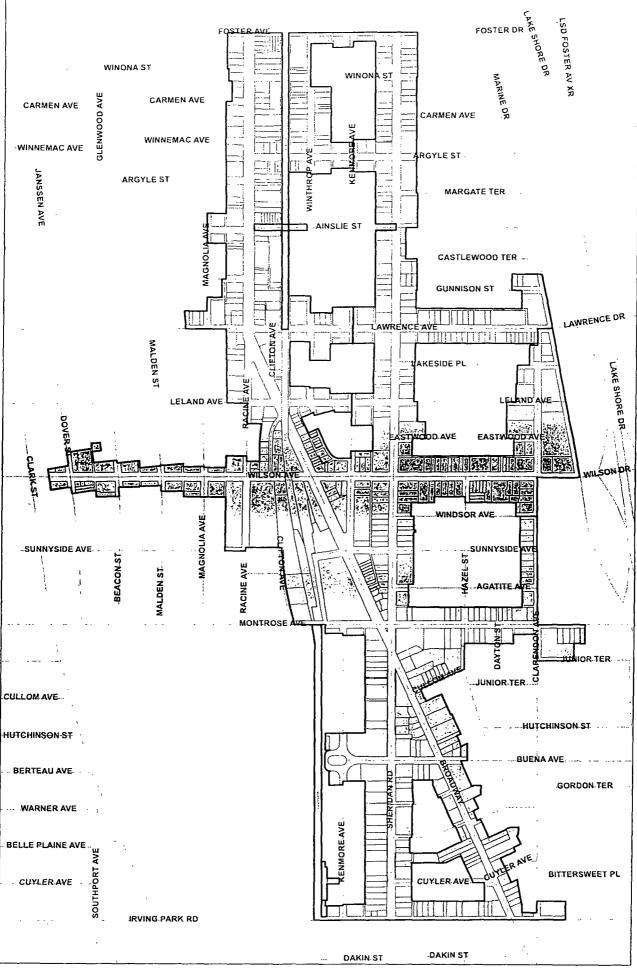

SECTION 3. Area Enlarged. The Original Area is hereby enlarged to the Area, which shall consists of West Irving Park Road on the south to West Foster Avenue on the north along Uptown's primary north-south commercial corridors, North Broadway and North Sheridan Road. It includes properties along major and minor east-west roads throughout Uptown, including: Montrose Avenue, West Wilson Avenue, West Lawrence Avenue, and West Argyle Street. Exhibit 1 hereto and hereby incorporated herein. A map of the Area is attached as Exhibit 2 hereto and hereby incorporated herein. A list of Permanent Index Numbers for the properties in the Area is attached hereto as Exhibit 3 and hereby incorporated herein

### EXHIBIT 1

Legal Description

See attached pages.