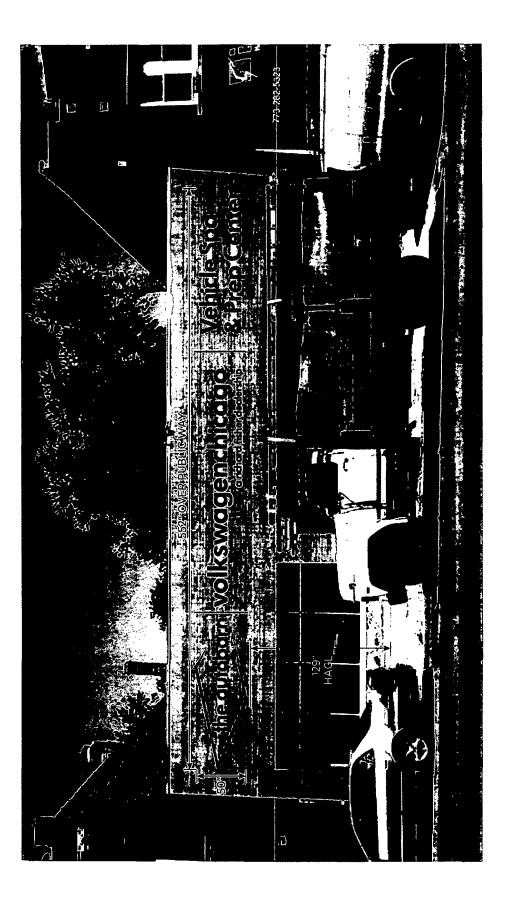

## THE AUTOBARN CITY VOLKSWAGEN

5136 WEST IRVING PARK ROAD, CHICAGO, 1- 60641

| Dimensions:  | length.    | 652" | height | 50" |
|--------------|------------|------|--------|-----|
| height above | grade/roof |      |        |     |
| TOTAL SQUARE | FOOT AREA  | 192  |        |     |

Alderman, Ward 45 John Arena

| APPROVED AS IS O REVISIONS CLIENT AUTOBARN CITY VW   APPROVED W/CHANGES O PATE 07.24.14   REVISE AND RESUBMIT O JOB # ATC14001_PHOTO   APPROVAL PATE SCALE   DATE SCALE NTS |
|-----------------------------------------------------------------------------------------------------------------------------------------------------------------------------|
| APPROVED AS IS O<br>VED W/CHANGES O<br>LE AND RESUBMIT O                                                                                                                    |
|                                                                                                                                                                             |
|                                                                                                                                                                             |