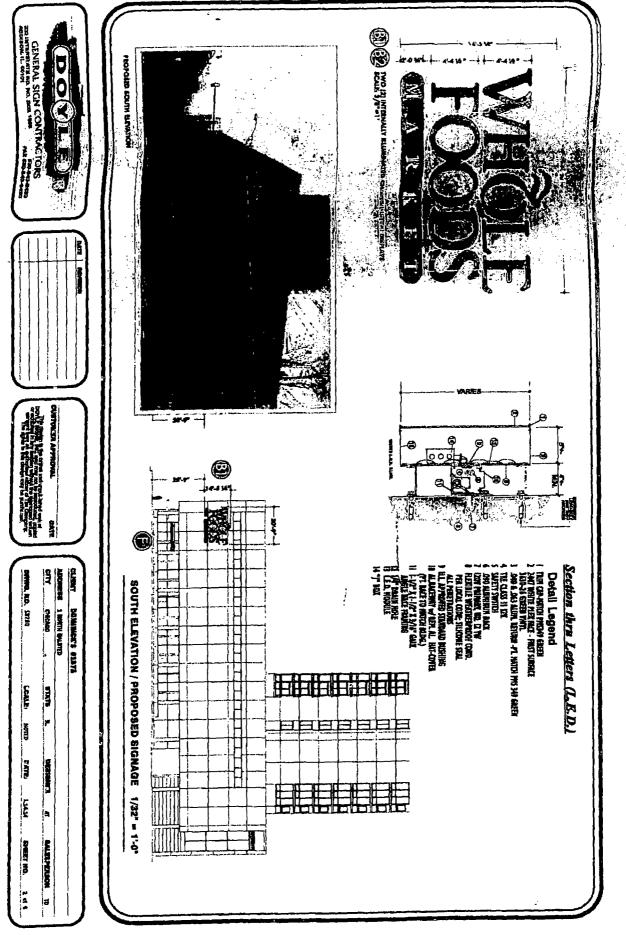

For the erection of a sign/signboard over 24 feet in height and/or 100 square feet (in area of one face) at:

Whole Foods Market 1 N Halsted Chicago, IL 60661

Dimensions: Length: 20 feet - 9 inches

1

Height: 14 feet - 5 inches

Height above grade/roof to top of sign: 43 feet - 0 inches

TOTAL SQUARE FOOT AREA: 299 square feet South Elevation

- L

Such sign(s) shall comply with all applicable provisions of TITLE 17 of the Chicago Zoning Ordinance and all other applicable provisions of the Municipal Code of the CITY OF CHICAGO governing the construction and maintenance of outdoor sign, signboards and structures.