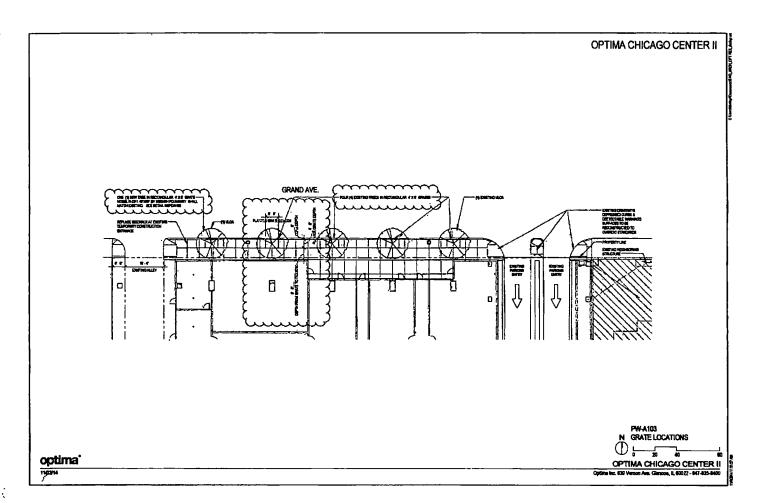

SECTION 1. Permission and authority are hereby given and granted to Optima Inc., upon the terms and subject to the conditions of this ordinance to construct, install, maintain and use five (5) Tree Grates(s) on the public right-of-way adjacent to its premises known as 220 E. Illinois St..

Said Tree Grates(s) at Grand measure(s):

Five (5) at six (6) feet in length, and six (6) feet in width for a total of one hundred eighty (180) square feet.

The location of said privilege shall be as shown on prints kept on file with the Department of Business Affairs and Consumer Protection and the Office of the City Clerk.

Said privilege shall be constructed in accordance with plans and specifications approved by the Department of Planning and Development and Department of Transportation (Division of Project Development).