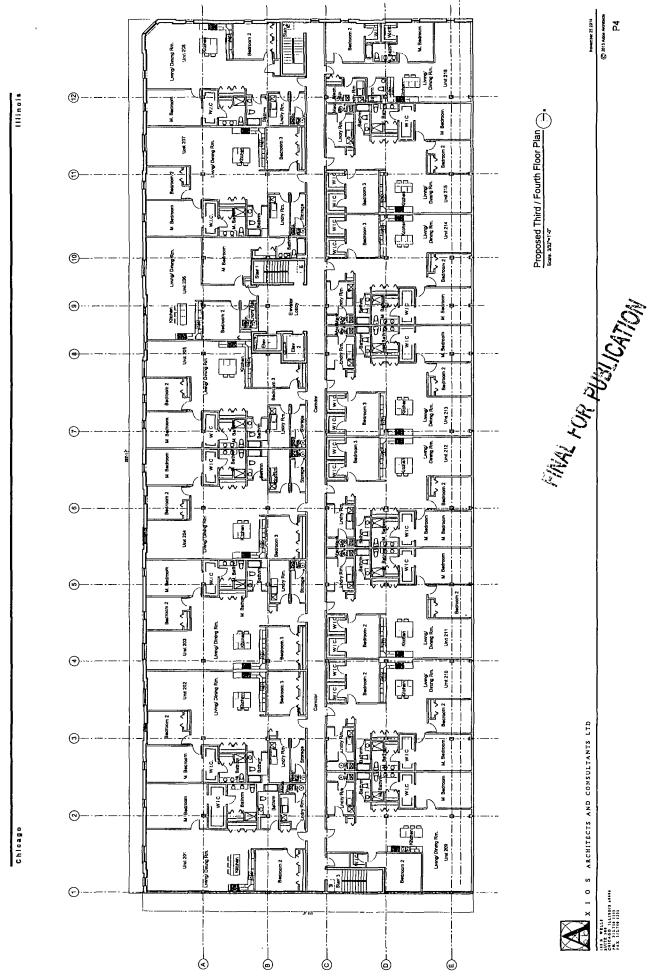

# TYPE 1 REZONING FOR 2943-57 NORTH HARLEM AVENUE CHICAGO, ILLINOIS

| PROJECT<br>DESCRIPTION: | Zoning Change from B3-1 to B2-5                                                                                                                           |
|-------------------------|-----------------------------------------------------------------------------------------------------------------------------------------------------------|
| Proposed land use:      | To build a three-story addition to the existing building for a total of 4 stories (existing 2nd floor will be demolished) and establish 56 dwelling units |
| Floor Area Ratio:       | Lot area: 37,146.87 SF                                                                                                                                    |
|                         | Building floor area: 116,302.65 SF                                                                                                                        |
|                         | FAR: 3.13                                                                                                                                                 |
| Density:                | 663.32 SF per dwelling unit                                                                                                                               |
| Loading Berth:          | None *                                                                                                                                                    |
| Off- Street parking:    | 56 parking spaces  FINAL FOR P                                                                                                                            |
| Setbacks                | West Front: 0'                                                                                                                                            |
|                         | North Side Setback: 0'                                                                                                                                    |
|                         | South Side Setback:<br>existing 1st floor - 0'<br>addition 2nd thru 4th floor - 4'-0 1/4"                                                                 |
|                         | East Rear: * existing 1st floor - 0' addition 2nd thru 4th floor - 13'-8"                                                                                 |
| Building height:        | (4-story) 44'-8"                                                                                                                                          |

(G 2013 Adda Addition

181 W WELLS 2017 34 CHICAGO LLINOIS 4646 PA. 31279 133 FAK 31279 1335

Chicago

Illinole

FINAL FOR PUBLICATION

Illinois Proposed Second Floor Plan Unit 207 Ē Urut 215 FINAL FOR PUBLICATION Lwing/ Derung Rm. Un: 214 Temaca Jnf: 206 Tefface Unit 213 Unit 2:2 Liverige Danned Ran Beroom 2 Ē Unit 204 Terrace g Q 5 Leving/ Denng 7m. Uns 210 قا ق X I O S ARCHITECTS AND CONSULTANTS LTD Terrace Chicago Limited Shing Rm. Umt 209 Unit 201 Kither Terrace **€** (10) (F) 0 (1) 