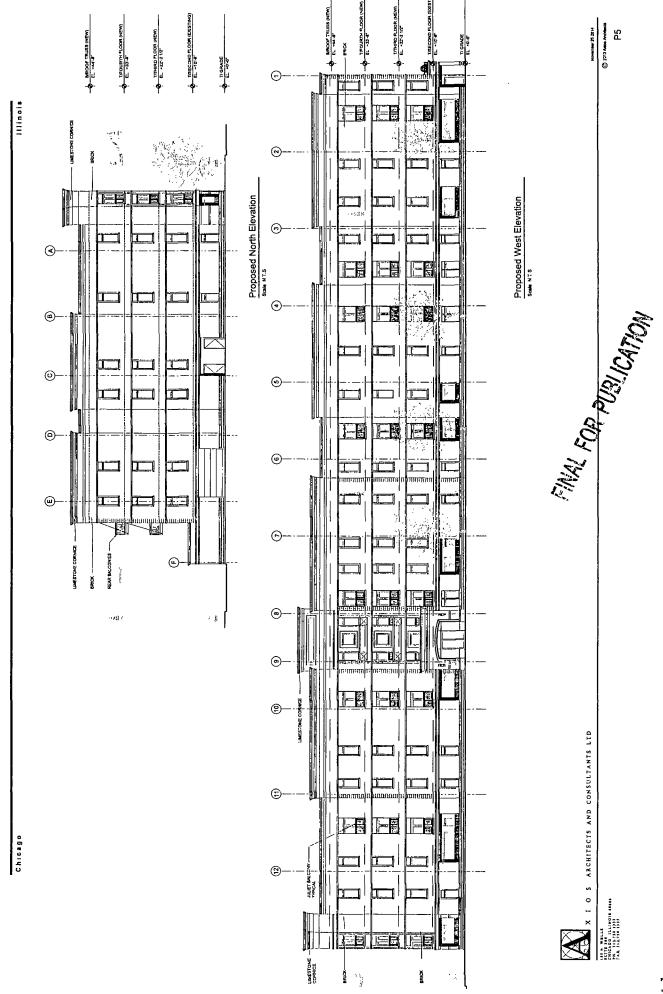

# TYPE 1 REZONING FOR 2943-57 NORTH HARLEM AVENUE CHICAGO, ILLINOIS

| PROJECT<br>DESCRIPTION: | Zoning Change from B3-1 to B2-5                                                                                                                           |
|-------------------------|-----------------------------------------------------------------------------------------------------------------------------------------------------------|
| Proposed land use:      | To build a three-story addition to the existing building for a total of 4 stories (existing 2nd floor will be demolished) and establish 56 dwelling units |
| Floor Area Ratio:       | Lot area: 37,146.87 SF                                                                                                                                    |
|                         | Building floor area: 116,302.65 SF                                                                                                                        |
|                         | FAR: 3.13                                                                                                                                                 |
| Density:                | 663.32 SF per dwelling unit                                                                                                                               |
| Loading Berth:          | None *                                                                                                                                                    |
| Off- Street parking:    | 56 parking spaces  FINAL FOR P                                                                                                                            |
| Setbacks                | West Front: 0'                                                                                                                                            |
|                         | North Side Setback: 0'                                                                                                                                    |
|                         | South Side Setback:<br>existing 1st floor - 0'<br>addition 2nd thru 4th floor - 4'-0 1/4"                                                                 |
|                         | East Rear: * existing 1st floor - 0' addition 2nd thru 4th floor - 13'-8"                                                                                 |
| Building height:        | (4-story) 44'-8"                                                                                                                                          |