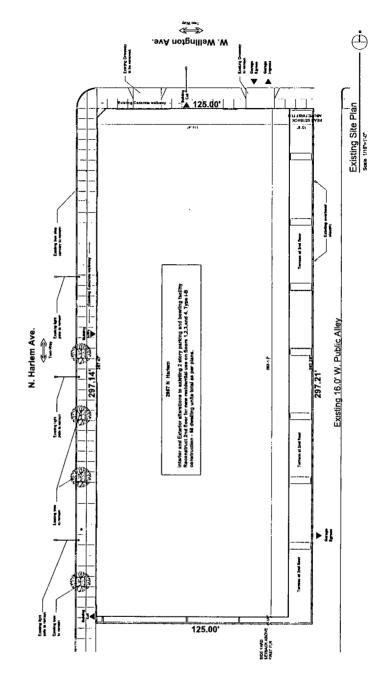

in the area bounded by:

West Wellington Avenue; the public alley next East of and parallel to North Harlem Avenue; a line 297.21 feet South of and parallel to West Wellington Avenue; North Harlem Avenue.

To those of a B2-5, Neighborhood Mixed-Use District

SECTION 2. This Ordinance takes effect after its passage and approval.

Common address of property: 2931-57 North Harlem Avenue, Chicago, IL.

# TYPE 1 REZONING FOR 2943-57 NORTH HARLEM AVENUE CHICAGO, ILLINOIS

| PROJECT<br>DESCRIPTION: | Zoning Change from B3-1 to B2-5                                                                                                                           |
|-------------------------|-----------------------------------------------------------------------------------------------------------------------------------------------------------|
| Proposed land use:      | To build a three-story addition to the existing building for a total of 4 stories (existing 2nd floor will be demolished) and establish 56 dwelling units |
| Floor Area Ratio:       | Lot area: 37,146.87 SF                                                                                                                                    |
|                         | Building floor area: 116,302.65 SF                                                                                                                        |
|                         | FAR: 3.13                                                                                                                                                 |
| Density:                | 663.32 SF per dwelling unit                                                                                                                               |
| Loading Berth:          | None *                                                                                                                                                    |
| Off- Street parking:    | 56 parking spaces  FINAL FOR P                                                                                                                            |
| Setbacks                | West Front: 0'                                                                                                                                            |
|                         | North Side Setback: 0'                                                                                                                                    |
|                         | South Side Setback:<br>existing 1st floor - 0'<br>addition 2nd thru 4th floor - 4'-0 1/4"                                                                 |
|                         | East Rear: * existing 1st floor - 0' addition 2nd thru 4th floor - 13'-8"                                                                                 |
| Building height:        | (4-story) 44'-8"                                                                                                                                          |