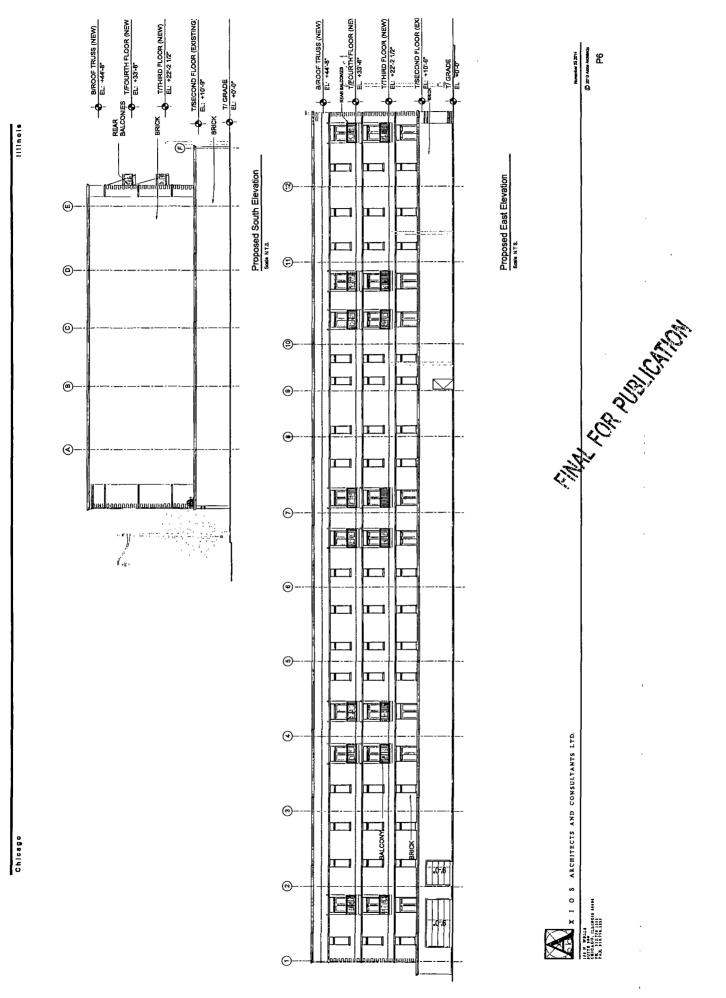

# TYPE 1 REZONING FOR 2943-57 NORTH HARLEM AVENUE CHICAGO, ILLINOIS

| PROJECT<br>DESCRIPTION: | Zoning Change from B3-1 to B2-5                                                                                                                           |
|-------------------------|-----------------------------------------------------------------------------------------------------------------------------------------------------------|
| Proposed land use:      | To build a three-story addition to the existing building for a total of 4 stories (existing 2nd floor will be demolished) and establish 56 dwelling units |
| Floor Area Ratio:       | Lot area: 37,146.87 SF                                                                                                                                    |
|                         | Building floor area: 116,302.65 SF                                                                                                                        |
|                         | FAR: 3.13                                                                                                                                                 |
| Density:                | 663.32 SF per dwelling unit                                                                                                                               |
| Loading Berth:          | None *                                                                                                                                                    |
| Off- Street parking:    | 56 parking spaces  FINAL FOR P                                                                                                                            |
| Setbacks                | West Front: 0'                                                                                                                                            |
|                         | North Side Setback: 0'                                                                                                                                    |
|                         | South Side Setback:<br>existing 1st floor - 0'<br>addition 2nd thru 4th floor - 4'-0 1/4"                                                                 |
|                         | East Rear: * existing 1st floor - 0' addition 2nd thru 4th floor - 13'-8"                                                                                 |
| Building height:        | (4-story) 44'-8"                                                                                                                                          |