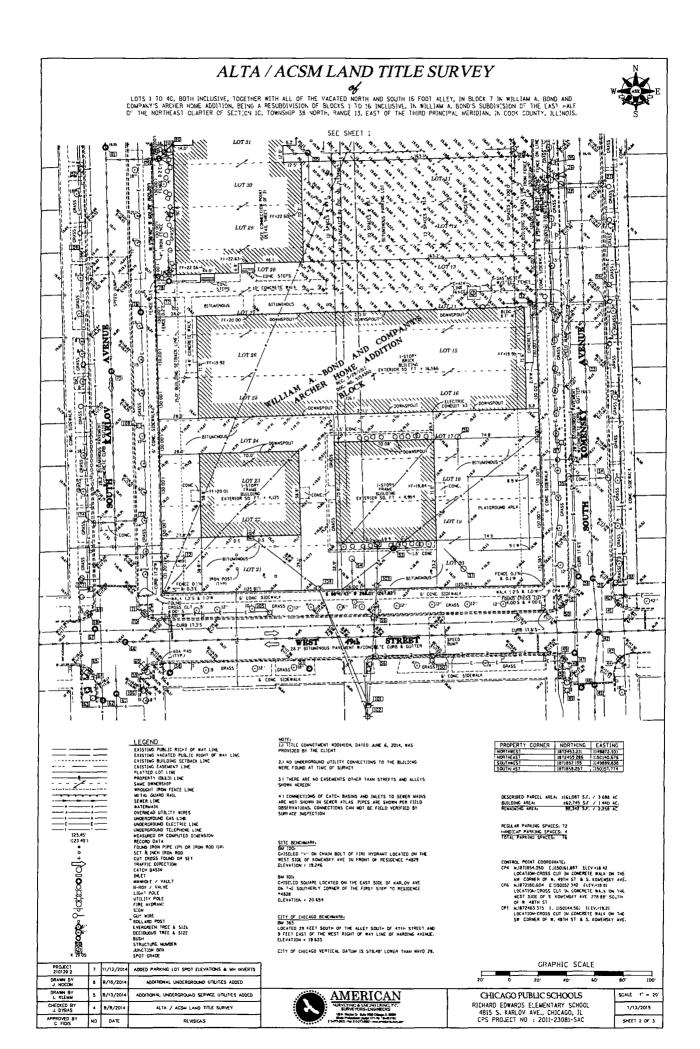

#### ALTA / ACSM LAND TITLE SURVEY

LOTS 1 TO 40, BOTH INCLUSIVE, TOGETHER WITH ALL OF THE VACATED NORTH AND SOUTH 16 FOOT ALLEY, IN BLOCK 7 IN WILLIAM A. BOND AND COMPANY'S ARCHER HOME ADDITION. BEING A RESUBDIVISION OF BLOCKS 1 TO 16 INCLUSIVE, IN WILLIAM A. BOND'S SUBDIVISION OF THE EAST HALF OF THE NORTHEAST OWARIER OF SECTION 10, TOWNSHIP 38 NORTH, RANCE 13, EAST OF THE THIRD PRINCIPAL MERIDIAN, IN COOK COUNTY, ILLINOIS.