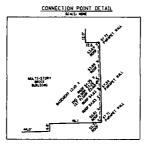

SE

808 N. Dearborn Street, Chicago, Illinois 60610

Applicant, Public Building Commission of Chicago & Chicago Public Schools & Alderman Edward M Burke City of Chicago, Mayor Rahm Emanuel - PLANNED DEVELOPMENT (P.D.) BOUNDARY LEGEND ---- PROPERTY LINE (P.L.) 124.T 0 000000 NEW LAWN PLAY FIELD 1 BUILDING FOOTPRINT GRASS SIDEWALK CONCRETE PAVEMENT PERMEABLE PAVERS 800 CONCRETE PAVEMENT NEW PERMEABLE PEA GRAVEL Edwards Elementary School Annex 4815 S Karlov Ave, Chicago II. 60632 Chicago Public Schools January 21st. 2015 PD BOUNDARY MAP = 18,170 SF 10 10° C EXISTING 2 STORY MASONRY SCHOOL BUILDING FOOTPRINT = 34,260 SF CAR DROP OFF ZONE NEW DECORATIVE METAL GATE SIBLE RAMP PER CODE NEW 8" BOLLARD 5 Sep constance of the constant III OIO CHE TANK 808 N. Dearborn Street, Chucago, Illinois 60610 8-5 1E-7 2Z-0 18-7 6-4

Applicant: Public Building Commission of Chicago & Chicago Public Schools & Alderman Edward M. Burke City of Chicago, Mayor Rahm Emanuel <u>이</u>얼 [c (·) P LEGEND ---- PROPERTY LINE (P L ) PLANNED DEVELOPMENT (P.D.) BOUNDARY w 49TH STREET 124:1 60000 0000 000 NEW LAWN PLAY FIELD 000000 1 7 7 1 EXISTING 1 STORY MASONRY ANNEX GAS METER *Ф* CONTRACTOR OF SKAR\_CV AVE Edwards Elementary School Annex 4815 S Karlov Ave, Chicago It. 60632 Chicago Public Schools January 21st, 2015 EDWARDS ANNEX
3 STORY MASONRY ANNEX
BUILDING FOOTPRINT
= 18,170 SF 0 CCESSIBLE HAMP PER CODE SITE PLAN EXISTING 2 STORY MASONRY SCHOOL BUILDING FOOTPRINT = 34 250 SF CAR DROP OFF ZONE 0 # 0 HEN CHANTINK ENOUGH NEW CHANTON ENOUGH ON PHOCK BLE RAMP PER COU j EXISTING 1 STORY BOILER HOUSE CASMETER C NEW & BOLLARD \_ | | O ACCESSIBLE HAMP PER CODE 0  $000^{\circ}$ īį. BRICK RETAINING WALL Supprose zone 808 N. Dearborn Street, Chicago, Illinois 60610 i \$ | \$ | a altransport İ (3) SE  $\odot$ W 48TH STREET NORTH. 8