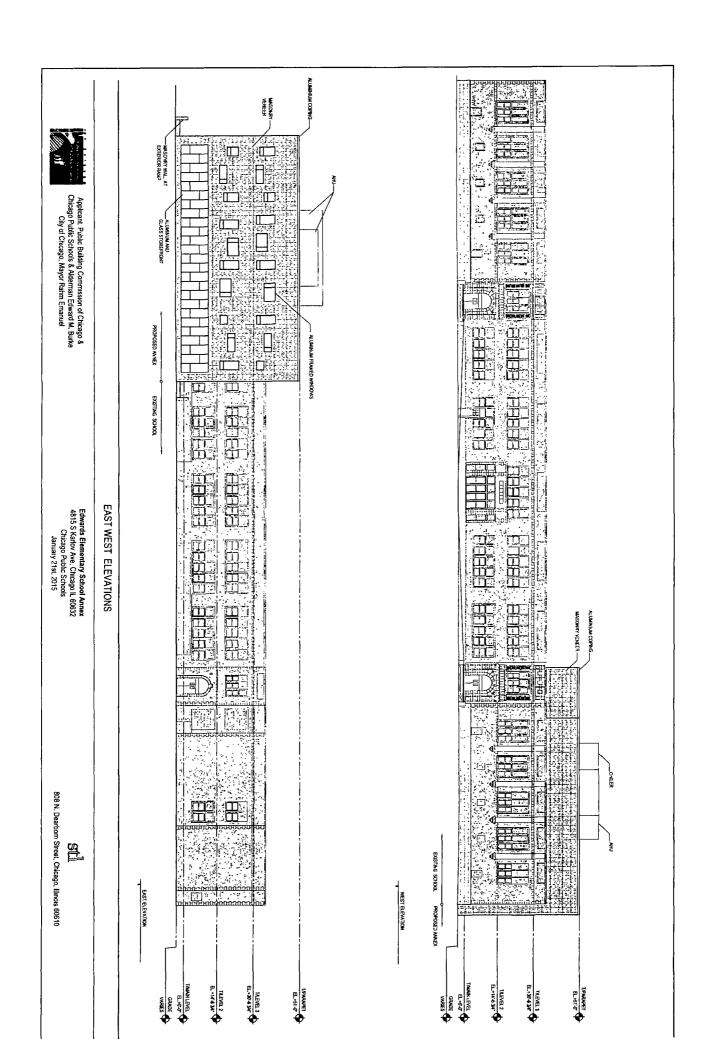

4. This Plan of Development consists of 15 Statements: a Bulk Regulations Table; an Existing Zoning Map; an Existing Land-Use Map; a Planned Development Boundary and Property Line Map; Site Plan; and Building Elevations (North, South, East and West) dated January 14, 2015 submitted herein. Full-sized copies of the Site Plan and Building Elevations are on file with the Department of Planning and Development. In any instance where a provision of this Planned Development conflicts with the Chicago Building Code, the Building Code shall control. This Planned Development conforms to the intent and purpose of the Zoning

----- PROPERTY LINE (P.L.)

ZONING MAP

Edwards Elementary School Annex 4815 S Karlov Ave, Chicago IL 60632 Chicago Public Schools January 21st, 2015

Applicant: Public Building Commission of Chicago & Chicago Public Schools & Alderman Edward M. Burke City of Chicago, Mayor Rahm Emanuel