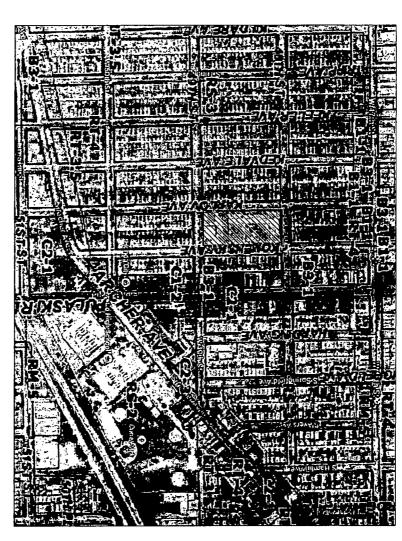

----- PROPERTY LINE (P.L.)

ZONING MAP

Edwards Elementary School Annex 4815 S Karlov Ave, Chicago IL 60632 Chicago Public Schools January 21st, 2015

Applicant: Public Building Commission of Chicago & Chicago Public Schools & Alderman Edward M. Burke City of Chicago, Mayor Rahm Emanuel

- - - PLANNED DEVELOPMENT (P.D.) BOUNDARY ----- PROPERTY LINE (P.L.)

LEGEND

S KILDARE AVENUE S TRIPP AVENUE 2 KEELER AVENUE 2 KEDANTE NAEMOE S KARLOV AVENUE 2 KOMENSKA PAENDE S PULASKI ROAD W 51ST STREET W 49TH STREET CTA METRO ORANGE LINE S ARCHER AVENUE W 47TH STREET