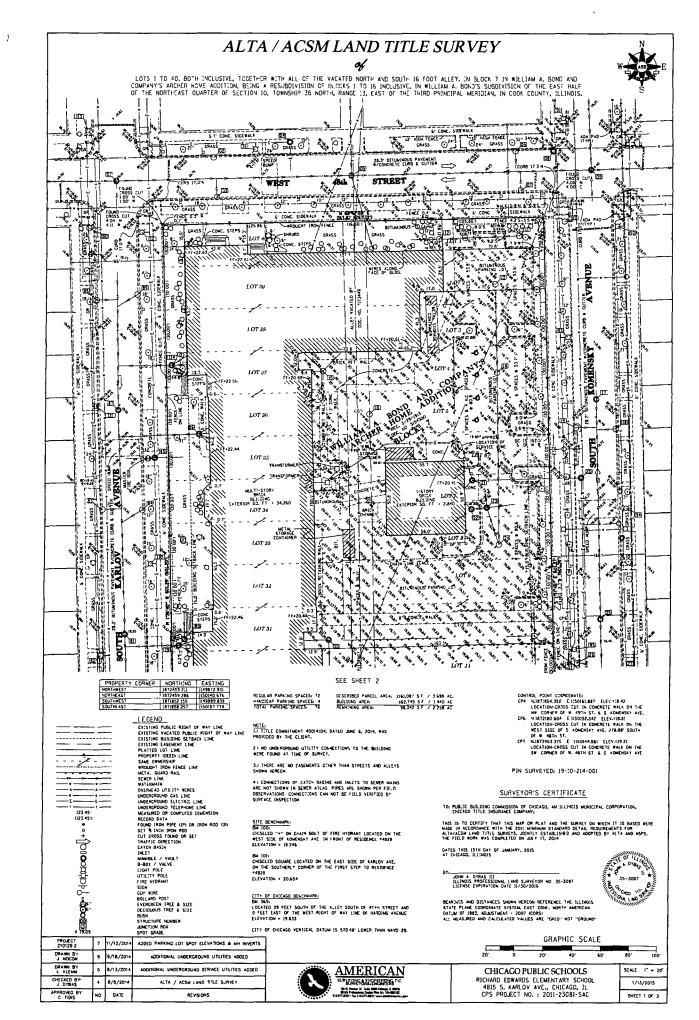

#### ALTA / ACSM LAND TITLE SURVEY

LOTS 1 TO 40, BOTH INCLUSIVE, TOGETHER WITH ALL OF THE VACATED NORTH AND SOUTH 16 FOOT ALLEY, IN BLOCK 7 IN WILLIAM A. BOND AND COMPANY'S ARCHER HOME ADDITION. BEING A RESUBDIVISION OF BLOCKS 1 TO 16 INCLUSIVE, IN WILLIAM A. BOND'S SUBDIVISION OF THE EAST HALF OF THE NORTHEAST OWARIER OF SECTION 10, TOWNSHIP 38 NORTH, RANCE 13, EAST OF THE THIRD PRINCIPAL MERIDIAN, IN COOK COUNTY, ILLINOIS.