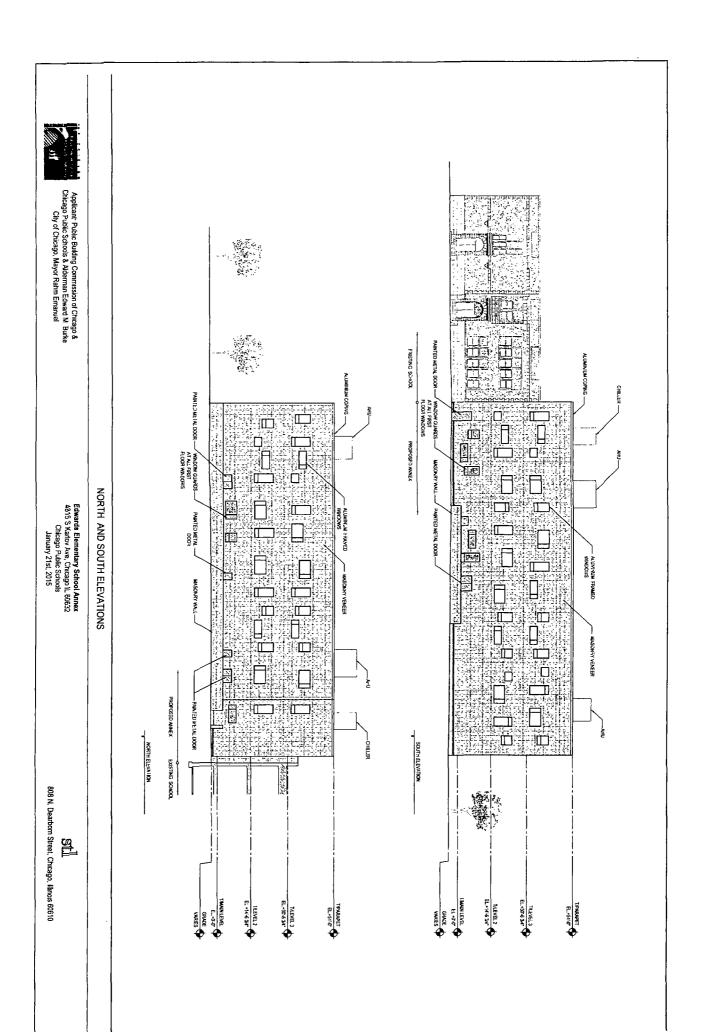

4. This Plan of Development consists of 15 Statements: a Bulk Regulations Table; an Existing Zoning Map; an Existing Land-Use Map; a Planned Development Boundary and Property Line Map; Site Plan; and Building Elevations (North, South, East and West) dated January 14, 2015 submitted herein. Full-sized copies of the Site Plan and Building Elevations are on file with the Department of Planning and Development. In any instance where a provision of this Planned Development conflicts with the Chicago Building Code, the Building Code shall control. This Planned Development conforms to the intent and purpose of the Zoning

----- PROPERTY LINE (P.L.)

ZONING MAP

Edwards Elementary School Annex 4815 S Karlov Ave, Chicago IL 60632 Chicago Public Schools January 21st, 2015

Applicant: Public Building Commission of Chicago & Chicago Public Schools & Alderman Edward M. Burke City of Chicago, Mayor Rahm Emanuel