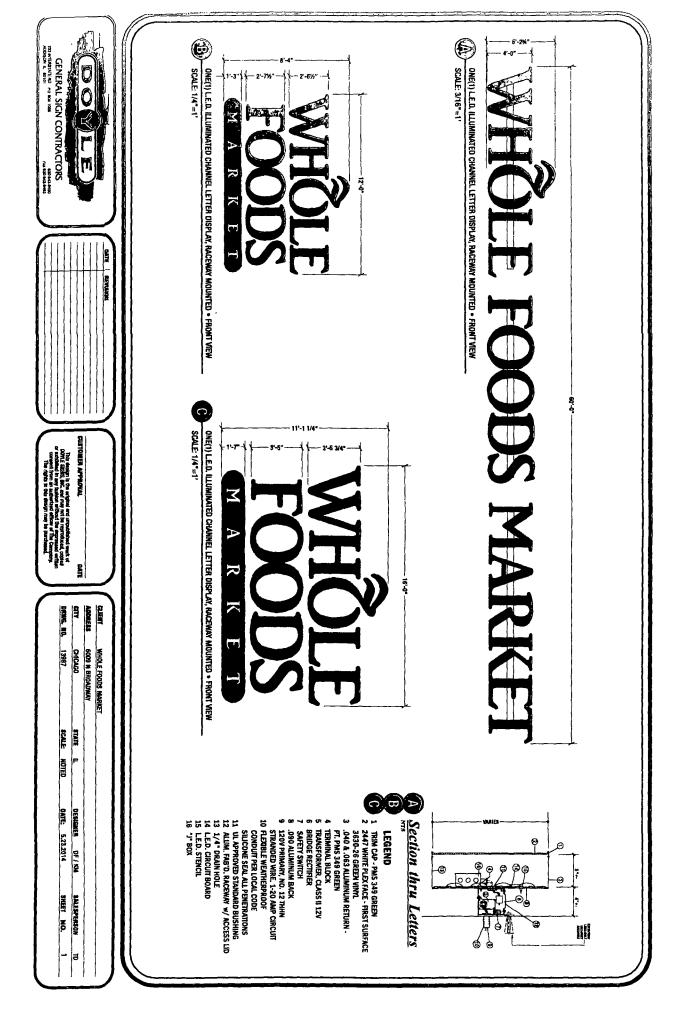

For the erection of a sign/signboard over 24 feet in height and/or 100 square feet (in area of one face) at:

Whole Foods Market 6009 N Broadway Chicago, IL 60660

Jigin A

Dimensions: Length: 60 feet - 0 inches

Height: 6 feet – 2-3/4 inches

Height above grade/roof to top of sign: 16 feet – 0 inches

TOTAL SQUARE FOOT AREA: 375 square feet

Such sign(s) shall comply with all applicable provisions of TITLE 17 of the Chicago Zoning Ordinance and all other applicable provisions of the Municipal Code of the CITY OF CHICAGO governing the construction and maintenance of outdoor sign, signboards and structures.

Felicia Davis, Commissioner

| TYPE OF BUSINESS                                                                                                     |          | SIGN BOND REQUIRED?                                  | YES                 |  |  |
|----------------------------------------------------------------------------------------------------------------------|----------|------------------------------------------------------|---------------------|--|--|
| COMMERCIAL         Other:           Name:         WHOLE FOODS MARKET                                                 |          | COUNCIL ORDER REQUIRED                               | REQUIRED X YES      |  |  |
| LIC #:                                                                                                               |          | IS SPECIAL PERMISSION REQUIRED FROM                  | M CHIEF ELECTRICAL  |  |  |
| Renewal Date                                                                                                         |          | IS SPECIAL PERMISSION REQUIRED FROM CHIEF ELECTRICAL |                     |  |  |
| Projects Over:<br>N Private Property                                                                                 |          |                                                      |                     |  |  |
| Y         Public Way         Grant Permit #: 1116172                                                                 |          | IF YES, ATTACH LETTER OF REQUEST                     |                     |  |  |
| Planned Development/Manufacturing         PMD/PD#:           Zoning District:         B1         Other:         B1-3 |          | TIME STAMP                                           |                     |  |  |
| TYPE OF SIGN:<br>ADVERTISING X ILLUMINATE                                                                            | MOVEABLE |                                                      |                     |  |  |
| X BUSINESS     FLASHING                                                                                              | MOVEABLE |                                                      |                     |  |  |
| TOTAL STREET FRONTAGE OF LOT (IN FEET)                                                                               | 550      |                                                      |                     |  |  |
|                                                                                                                      |          |                                                      |                     |  |  |
| TOTAL AREA OF NEW SIGN (SQ.FT.)                                                                                      | 375      |                                                      |                     |  |  |
| TOTAL AREA OF ALL SIGNS ON LOT (SQ FT.)                                                                              | 700      |                                                      |                     |  |  |
| HEIGHT OF SIGN ABOVE GRADE (TO TOP)                                                                                  | 19ft 3in |                                                      |                     |  |  |
| DISTANCE OF CURB LINE OUTER EDGE (ft)                                                                                | 25       | SIGN CLERK                                           | APPROVED FOR PERMIT |  |  |
| DISTANCE OF STRUCTURE INNER EDGE (ît)                                                                                | 25       |                                                      |                     |  |  |
| DISTANCE FROM (ft)                                                                                                   |          | REMARKS                                              |                     |  |  |
| A PUBLIC PARK (OVER 10 ACRES)                                                                                        | 549      |                                                      |                     |  |  |
| B. EXPRESSWAY (IF LESS THAN 1,000 FT.)                                                                               | 1,092    |                                                      |                     |  |  |
| C. RESIDENCE DISTRICT (ADVERTISING SIGNS ONLY)                                                                       | 337      |                                                      |                     |  |  |
| IF REPLACEMENT SIGN OR CHANGE OF FACE, WHAT DOES THE EXISTIN<br>READ?                                                | G SIGN   |                                                      |                     |  |  |
|                                                                                                                      |          |                                                      |                     |  |  |
| Original Payee:                                                                                                      |          |                                                      |                     |  |  |
|                                                                                                                      |          |                                                      |                     |  |  |
| Landmark Hold: Status:                                                                                               |          |                                                      |                     |  |  |
| ZONING (OFFICE USE ONLY)                                                                                             |          |                                                      |                     |  |  |
|                                                                                                                      |          |                                                      |                     |  |  |
|                                                                                                                      | ļ        |                                                      |                     |  |  |
|                                                                                                                      |          |                                                      |                     |  |  |
|                                                                                                                      |          |                                                      |                     |  |  |
|                                                                                                                      |          |                                                      |                     |  |  |
|                                                                                                                      |          |                                                      |                     |  |  |
|                                                                                                                      |          |                                                      |                     |  |  |
|                                                                                                                      |          |                                                      |                     |  |  |
|                                                                                                                      | l        |                                                      |                     |  |  |