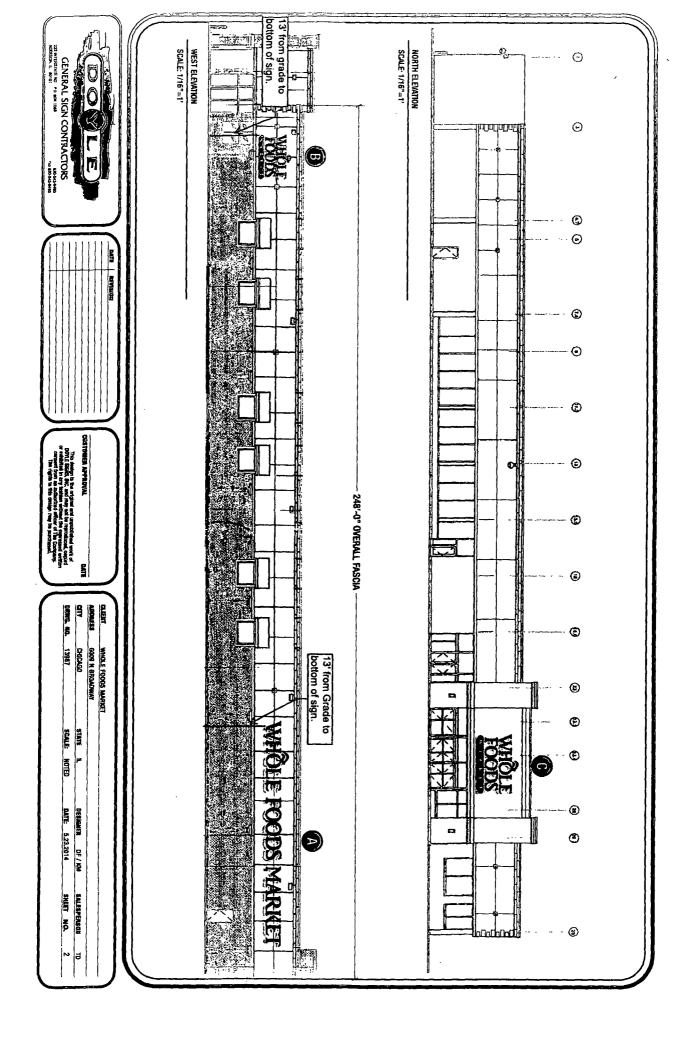

For the erection of a sign/signboard over 24 feet in height and/or 100 square feet (in area of one face) at:

Whole Foods Market 6009 N Broadway Chicago, IL 60660

Jigin A

Dimensions: Length: 60 feet - 0 inches

Height: 6 feet – 2-3/4 inches

Height above grade/roof to top of sign: 16 feet – 0 inches

TOTAL SQUARE FOOT AREA: 375 square feet

Such sign(s) shall comply with all applicable provisions of TITLE 17 of the Chicago Zoning Ordinance and all other applicable provisions of the Municipal Code of the CITY OF CHICAGO governing the construction and maintenance of outdoor sign, signboards and structures.

Felicia Davis, Commissioner

| TYPE OF BUSINESS                                                                                                     |          | SIGN BOND REQUIRED?                                  | YES                 |  |  |
|----------------------------------------------------------------------------------------------------------------------|----------|------------------------------------------------------|---------------------|--|--|
| COMMERCIAL         Other:           Name:         WHOLE FOODS MARKET                                                 |          | COUNCIL ORDER REQUIRED                               | REQUIRED X YES      |  |  |
| LIC #:                                                                                                               |          | IS SPECIAL PERMISSION REQUIRED FROM                  | M CHIEF ELECTRICAL  |  |  |
| Renewal Date                                                                                                         |          | IS SPECIAL PERMISSION REQUIRED FROM CHIEF ELECTRICAL |                     |  |  |
| Projects Over:<br>N Private Property                                                                                 |          |                                                      |                     |  |  |
| Y         Public Way         Grant Permit #: 1116172                                                                 |          | IF YES, ATTACH LETTER OF REQUEST                     |                     |  |  |
| Planned Development/Manufacturing         PMD/PD#:           Zoning District:         B1         Other:         B1-3 |          | TIME STAMP                                           |                     |  |  |
| TYPE OF SIGN:<br>ADVERTISING X ILLUMINATE                                                                            | MOVEABLE |                                                      |                     |  |  |
| X BUSINESS     FLASHING                                                                                              | MOVEABLE |                                                      |                     |  |  |
| TOTAL STREET FRONTAGE OF LOT (IN FEET)                                                                               | 550      |                                                      |                     |  |  |
|                                                                                                                      |          |                                                      |                     |  |  |
| TOTAL AREA OF NEW SIGN (SQ.FT.)                                                                                      | 375      |                                                      |                     |  |  |
| TOTAL AREA OF ALL SIGNS ON LOT (SQ FT.)                                                                              | 700      |                                                      |                     |  |  |
| HEIGHT OF SIGN ABOVE GRADE (TO TOP)                                                                                  | 19ft 3in |                                                      |                     |  |  |
| DISTANCE OF CURB LINE OUTER EDGE (ft)                                                                                | 25       | SIGN CLERK                                           | APPROVED FOR PERMIT |  |  |
| DISTANCE OF STRUCTURE INNER EDGE (ît)                                                                                | 25       |                                                      |                     |  |  |
| DISTANCE FROM (ft)                                                                                                   |          | REMARKS                                              |                     |  |  |
| A PUBLIC PARK (OVER 10 ACRES)                                                                                        | 549      |                                                      |                     |  |  |
| B. EXPRESSWAY (IF LESS THAN 1,000 FT.)                                                                               | 1,092    |                                                      |                     |  |  |
| C. RESIDENCE DISTRICT (ADVERTISING SIGNS ONLY)                                                                       | 337      |                                                      |                     |  |  |
| IF REPLACEMENT SIGN OR CHANGE OF FACE, WHAT DOES THE EXISTIN<br>READ?                                                | G SIGN   |                                                      |                     |  |  |
|                                                                                                                      |          |                                                      |                     |  |  |
| Original Payee:                                                                                                      |          |                                                      |                     |  |  |
|                                                                                                                      |          |                                                      |                     |  |  |
| Landmark Hold: Status:                                                                                               |          |                                                      |                     |  |  |
| ZONING (OFFICE USE ONLY)                                                                                             |          |                                                      |                     |  |  |
|                                                                                                                      |          |                                                      |                     |  |  |
|                                                                                                                      | ļ        |                                                      |                     |  |  |
|                                                                                                                      |          |                                                      |                     |  |  |
|                                                                                                                      |          |                                                      |                     |  |  |
|                                                                                                                      |          |                                                      |                     |  |  |
|                                                                                                                      |          |                                                      |                     |  |  |
|                                                                                                                      |          |                                                      |                     |  |  |
|                                                                                                                      |          |                                                      |                     |  |  |
|                                                                                                                      | l        |                                                      |                     |  |  |