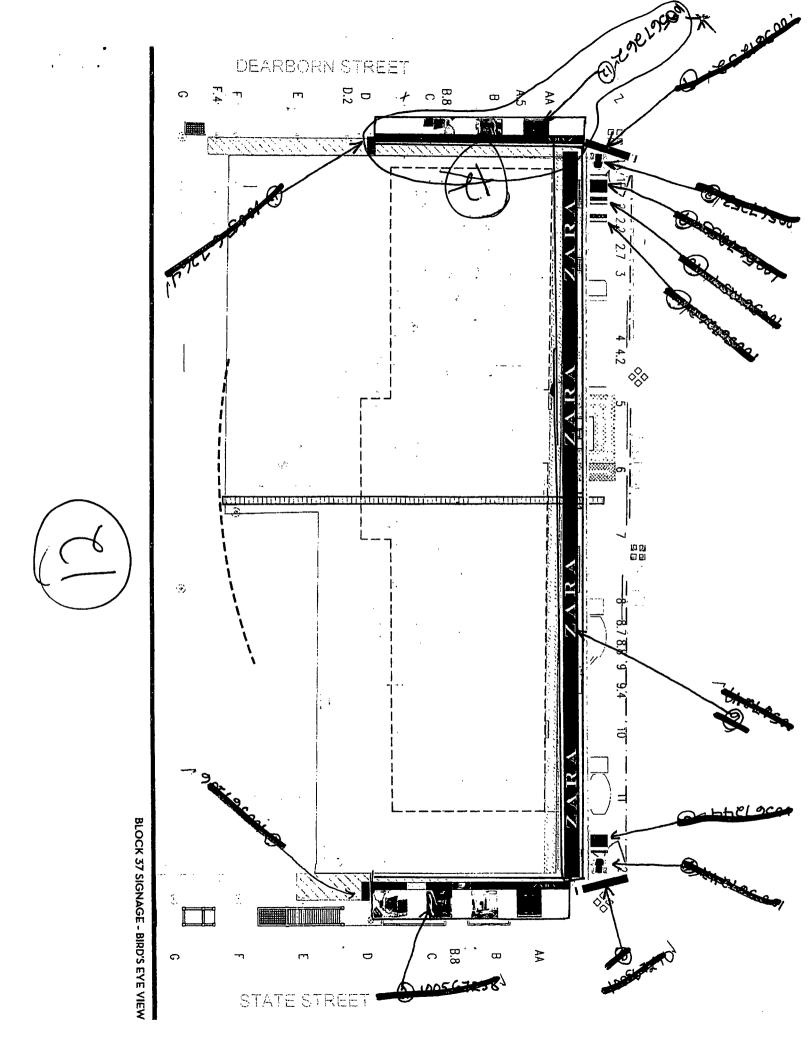

## Committee on Zoning, Landmarks, and Building Standards

(Signs)

| ' (QiBus)                                                                                      |         |
|------------------------------------------------------------------------------------------------|---------|
| ORDERED, That the Commissioner of Buildings is hereby directed to issue a sign                 |         |
| permit to: (Contractor's name and address)                                                     |         |
|                                                                                                |         |
| LANDMARK SIGN COMPANY                                                                          |         |
| 7424 INDUSTRIAL AVE.                                                                           | <u></u> |
| CHESTERTON, IN 46304                                                                           |         |
| for the erection of a sign/signboard over 24 feet in height and/or over 100 square feet (in as | ea      |
| of one face) at: (Business Name & Address)                                                     |         |
|                                                                                                |         |
| 108 N. STATE STREET (BLOCK 37) (Permit #100567262)                                             | _       |
| 108 N. STATE STREET                                                                            | _       |
| CHICAGO, IL 60602                                                                              |         |
| Dimensions: Length 102'-4" Height 18'  Height above grade/roof to top of sign 19'              |         |
| TOTAL SQUARE FOOT AREA:1,842                                                                   |         |
|                                                                                                | _       |
| Such sign(s) shall comply with all applicable provisions of TITLE 17 of the Chicag             | 0       |
| Zoning Ordinance and all other applicable provisions of the Municipal Code of the City of      |         |
| Chicago governing the construction and maintenance of outdoor signs, signboards and            |         |
| structures.                                                                                    |         |
|                                                                                                |         |
|                                                                                                |         |
|                                                                                                |         |
|                                                                                                |         |
|                                                                                                | _       |
| ALDERMAN REILLY - WARD 42                                                                      |         |
|                                                                                                |         |

Sign Marked

2

#15

Proposed Sign - #100567262

component pailmers to ensure that the retailers have adequate visibility during the extended construction project. Install Banners onto 3/" plywood with #10 Hex Head Screws with 1" Fender Washers thru 3/8" Gromme Holes every 24" around entire edges of Banner.