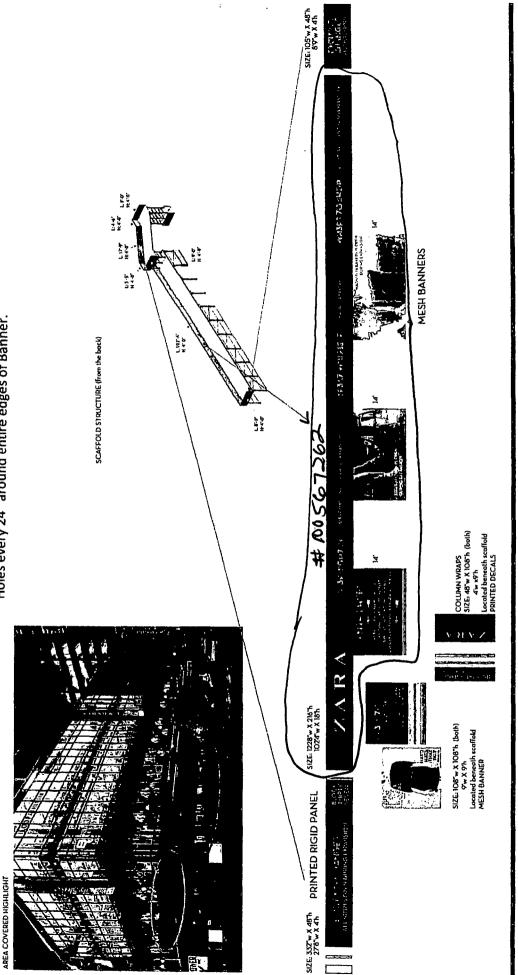

Sign Marked

2

#15

Proposed Sign - #100567262

component pailmers to ensure that the retailers have adequate visibility during the extended construction project. Install Banners onto 3/" plywood with #10 Hex Head Screws with 1" Fender Washers thru 3/8" Gromme Holes every 24" around entire edges of Banner.

TOTAL SIZE: 1665"w X 216"h 138'9"w X 18'h DEERBORN STREET SIGNAGE - ELEVATION