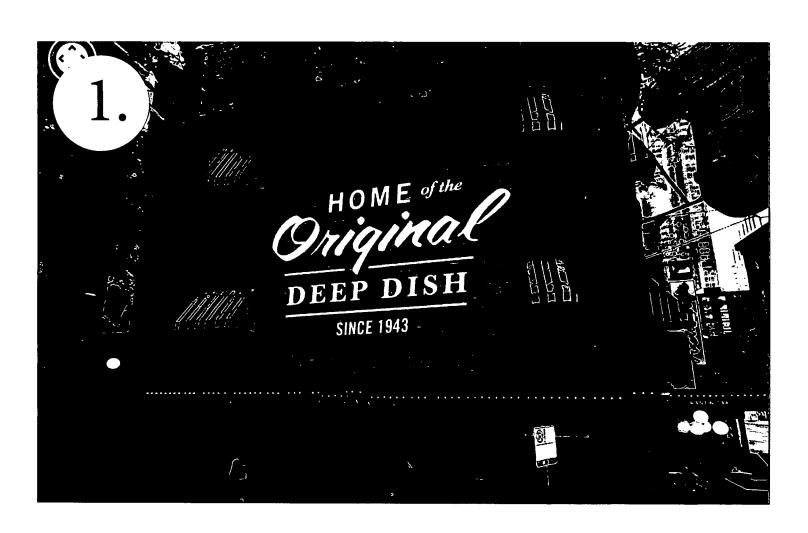

For the erection of a sign/signboard over 24 feet in height and/or over 100 square feet (in area of one face) at:

Business Name: Pizzeria Uno

Address: 29 E. Ohio St.

City, State Zip Code: Chicago, IL 60611

Dimensions: length 15 ft height 15 ft

Height above grade/roof to top of sign 0 feet

Total Square Foot Area 225 square feet

Elevation 15 ft up from sidewalk

Such sign shall comply with all applicable provisions of TITLE 17 of the Chicago Zoning Ordinance and all other applicable provisions of the Municipal Code of the City of Chicago governing the construction and maintenance of outdoor signs, signboards and structures.