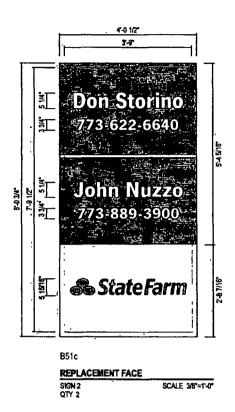

ORDINANCE DON STORINO & JOHN NUZZO Acct. No. 394775 - 1 Permit No. 1115943

Be It Ordained by the City Council of the City of Chicago:

SECTION 1. Permission and authority are hereby given and granted to DON STORINO & JOHN NUZZO, upon the terms and subject to the conditions of this ordinance to construct, install, maintain and use one (1) Awning(s) projecting over the public right-of-way adjacent to its premises known as 7428 W. Belmont Ave..

Said Awning(s) at W. Belmont Avenue measure(s):

One (1) at twenty-four point six seven (24.67) feet in length, and two point three three (2.33) feet in width for a total of fifty-seven point four eight (57.48) square feet.