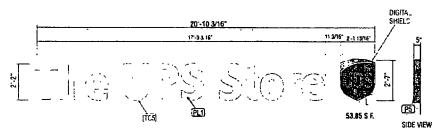

Said sign structure(s) measures as follows; along S. Halsted Street: One (1) at twenty point eight three (20.83) feet in length, two point five eight (2.58) feet in height and twelve (12) feet above grade level.

Authority herein given and granted for a period of five (5) years from and after Date of Passage.

Δlderman

James A. Balcer 11<sup>th</sup> Ward

9FW - White / LED Channel Letters with Shield - Flush Mounted

QTY 1
NOTE FIELD VERIFY PRIOR TO FABRICATION
STANDARD SPECS - SEE COLOR SPECIFICATION LIBRARY

PLEASE CONTACT CONTEN RUSSELL (\$50-509-967), WY CON IF THERE ASE ANY INSTALL ATION QUESTIONS

LED Letter Section Detail -- Flush Mounted

SCALE MITS

THES SIGN TO
SEAR THIS WARK

(1) MICHIGAN
MICHIG

NOTE: MOUNTED LOW VERTICALLY DUE TO STRUCTURAL BEAM

1 2 RATIO

SCALE 1/4" = 1'-0"

Per City Criteria: Code - 33% of wall area

Per Landlord Criteria CODE PENDING