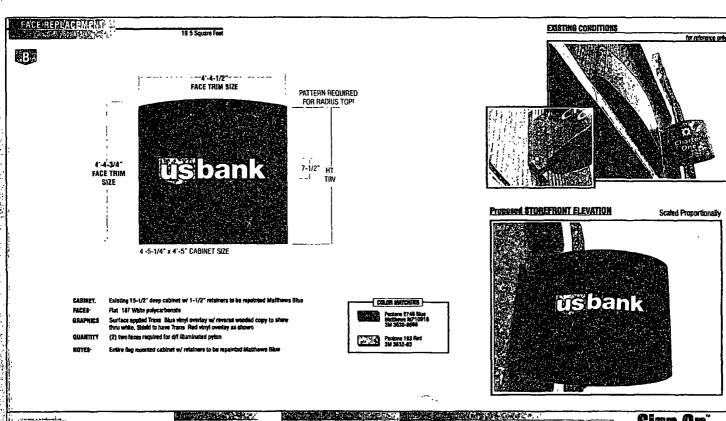

Said sign structure(s) measures as follows; along W. Ceramk Road:

One (1) at four point four two (4.42) feet in length, four point four two (4.42) feet in height and fourteen (14) feet above grade level.

One (1) at twelve (12) feet in length, four (4) feet in height and twelve (12) feet above grade level.

The location of said privilege shall be as shown on prints kept on file with the Department of Business Affairs and Consumer Protection and the Office of the City Clerk.

Said privilege shall be constructed in accordance with plans and specifications approved by the Department of Transportation (Division of Project Development) and Zoning Department - Signs.

This grant of privilege in the public way shall be subject to the provisions of Section 10-28-015 and all other required provisions of the Municipal Code of Chicago.