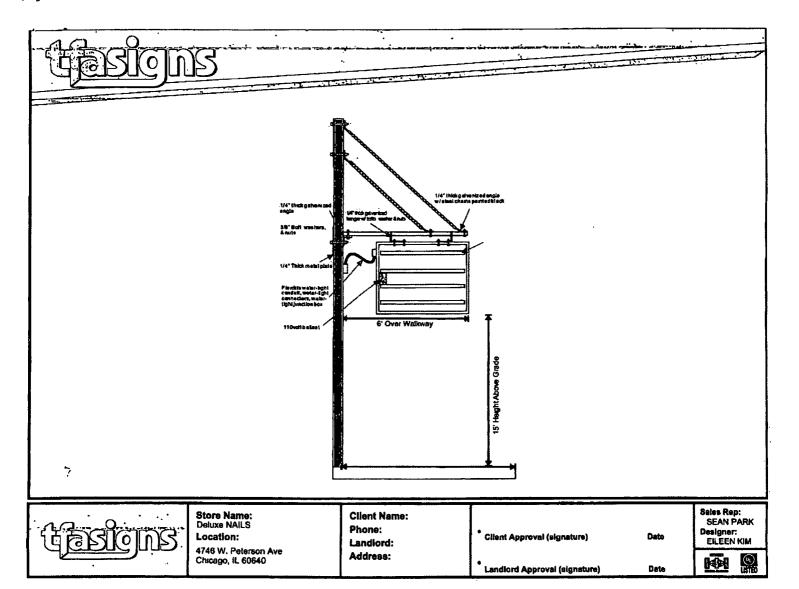

ORDINANCE
DELUXE NAILS, LTD
Acct. No. 384789 - 1
Permit No. 1115829

Be It Ordained by the City Council of the City of Chicago:

SECTION 1. Permission and authority are hereby given and granted to DELUXE NAILS, LTD, upon the terms and subject to the conditions of this ordinance to maintain and use one (1) sign(s) projecting over the public right-of-way attached to its premises known as 4746 W. Peterson Ave..

Said sign structure(s) measures as follows; along W. Peterson Avenue: One (1) at six (6) feet in length, three (3) feet in height and fifteen (15) feet above grade level.

The location of said privilege shall be as shown on prints kept on file with the Department of Business Affairs and Consumer Protection and the Office of the City Clerk.