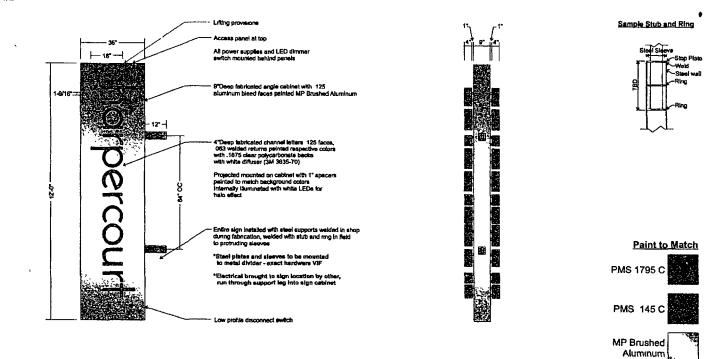

Be It Ordained by the City Council of the City of Chicago:

SECTION 1. Permission and authority are hereby given and granted to LAKE PARK ASSOCIATES, upon the terms and subject to the conditions of this ordinance to maintain and use one (1) sign(s) projecting over the public right-of-way attached to its premises known as 5235 S. Harper Ct..

Said sign structure(s) measures as follows; along S Harper Ct: One (1) at three (3) feet in length, twelve (12) feet in height and seventeen (17) feet above grade level.

The location of said privilege shall be as shown on prints kept on file with the Department of Business Affairs and Consumer Protection and the Office of the City Clerk.

Said privilege shall be constructed in accordance with plans and specifications approved by the Department of Transportation (Division of Project Development) and Zoning Department - Signs.

This grant of privilege in the public way shall be subject to the provisions of Section 10-28-015 and all other required provisions of the Municipal Code of Chicago.