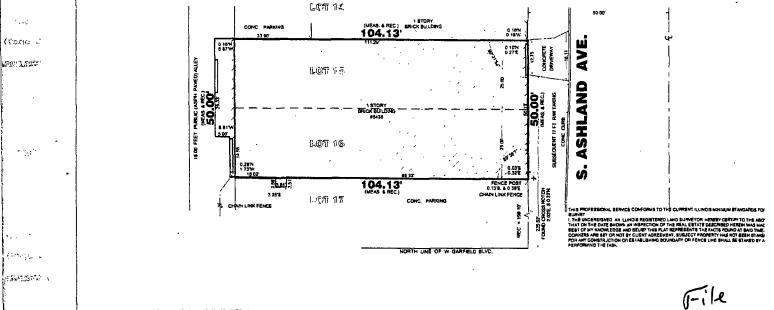

Be It Ordained by the City Council of the City of Chicago:

SECTION 1. Permission and authority are hereby given and granted to WRECK AND ROLL AUTO BODY SOUTH, INC., upon the terms and subject to the conditions of this ordinance to maintain and use, as now constructed, one (1) Facade(s) projecting over the public right-of-way adjacent to its premises known as 5436 S. Ashland Ave..

1.1

Said Facade(s) at Public Alley measure(s):

4 C - 2

÷.,

One (1) at thirty-five point three three (35.33) feet in length, and five (5) feet in width for a total of one hundred seventy-six point six five (176.65) square feet. Existing façade is approximately fifteen (15) feet above grade level.

The location of said privilege shall be as shown on prints kept on file with the Department of Business Affairs and Consumer Protection and the Office of the City Clerk.

Said privilege shall be constructed in accordance with plans and specifications approved by the Department of Planning and Development and Department of Transportation (Division of Project Development).