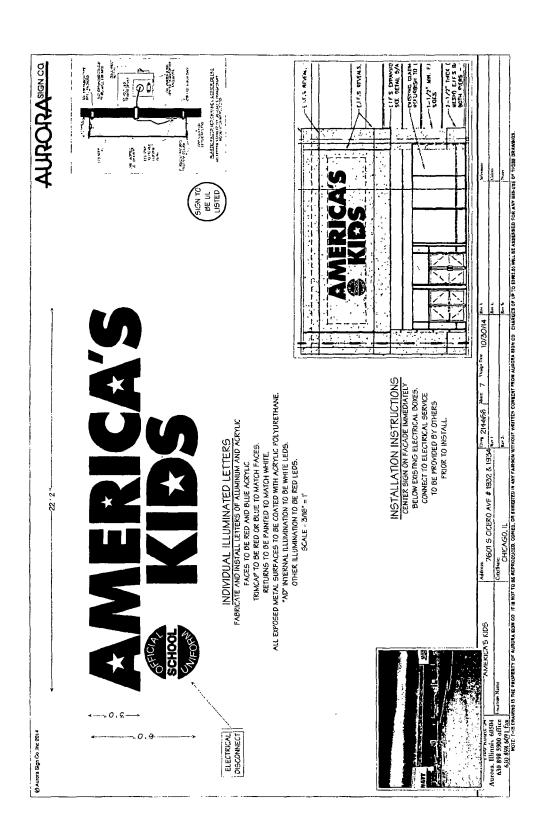

(signs)

.:**.**[

ORDERED, That the Commissioner of Buildings is hereby directed to issue 1 sign permit to:

Aurora Sign Company 1100 Route 34 Aurora, IL 60504

For the erection of one (1) wall sign over 24 feet in height and/or over 100 square feet (in area of one face) at:

7601 S Cicero Chicago, IL 60652

| #1 | Dimensions: lengtl                                               | 22 feet 2 inches | height <u>6 feet</u> |
|----|------------------------------------------------------------------|------------------|----------------------|
|    | Height above grade/roof to top of sign<br>Total Square Foot Area |                  | <u>13 feet</u>       |
|    |                                                                  |                  | 133 square feet      |
|    | Elevation                                                        |                  | <u>West</u>          |

Such sign shall comply with all applicable provisions of TITLE 17 of the Chicago Zoning Ordinance and all other applicable provisions of the Municipal Code of the City of Chicago governing the construction and maintenance of outdoor signs, signboards and structures.