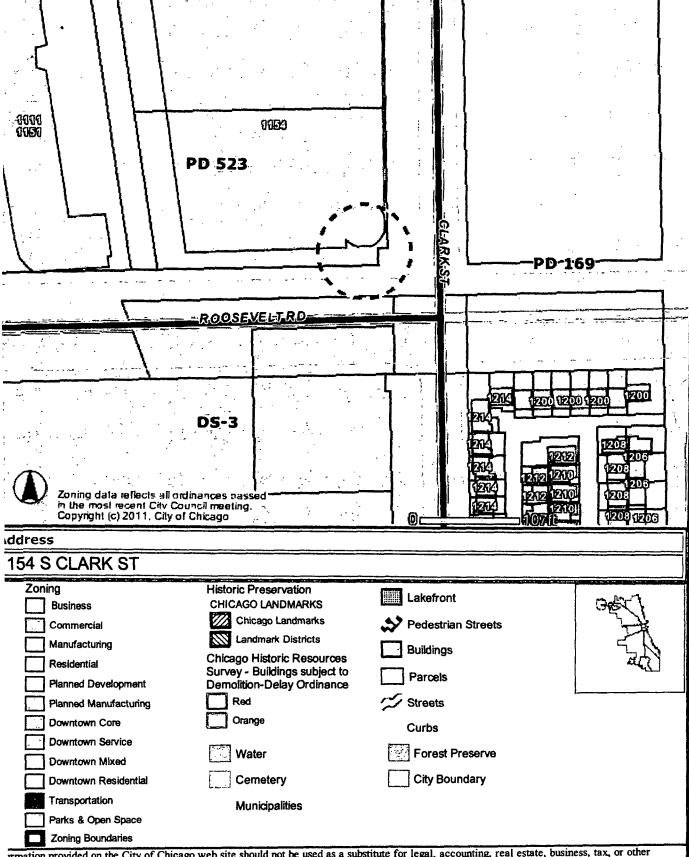

City of Chicago Rahm Emanuel, Mayor

**Department of Buildings** Felicia Davis, Commissioner

| TYPE OF BUSINESS  COMMERCIAL Other: RETAIL                                               | SIGN BOND REQUIRED? YES                              |                     |  |  |  |
|------------------------------------------------------------------------------------------|------------------------------------------------------|---------------------|--|--|--|
| COMMERCIAL Other: RETAIL  Name: TARGET                                                   | COUNCIL ORDER REQUIRED X YES                         |                     |  |  |  |
| LIC#:                                                                                    |                                                      |                     |  |  |  |
| Renewal Date: 04/. 6                                                                     | IS SPECIAL PERMISSION REQUIRED FROM CHIEF ELECTRICAL |                     |  |  |  |
| Projects Over:                                                                           | YES                                                  |                     |  |  |  |
| Y Private Property                                                                       | IF YES, ATTACH LETTER OF REQUEST                     |                     |  |  |  |
| N Public Way Grant Permit #:                                                             |                                                      |                     |  |  |  |
| X Planned Development/Manufacturing PMD/PD#: PD 523  Zoning District: OTHER Other: PD523 | TIME STAMP                                           |                     |  |  |  |
| TYPE OF SIGN:                                                                            |                                                      |                     |  |  |  |
| ADVERTISING X ILLUMINATE MOVEABLE                                                        |                                                      |                     |  |  |  |
| X BUSINESS FLASHING                                                                      |                                                      |                     |  |  |  |
| TOTAL STREET FRONTAGE OF LOT (IN FEET) 740                                               |                                                      |                     |  |  |  |
|                                                                                          |                                                      |                     |  |  |  |
| TOTAL AREA OF NEW SIGN (SQ.FT.)                                                          |                                                      |                     |  |  |  |
| TOTAL AREA OF ALL SIGNS ON LOT (SQ.FT.) 596                                              |                                                      |                     |  |  |  |
|                                                                                          |                                                      |                     |  |  |  |
| HEIGHT OF SIGN ABOVE GRADE (TO TOP) 47ft in                                              |                                                      |                     |  |  |  |
| DISTANCE OF CURB LINE OUTER EDGE (ft) 29                                                 | SIGN CLERK                                           | APPROVED FOR PERMIT |  |  |  |
| DISTANCE OF STRUCTURE INNER EDGE (ft) 30                                                 |                                                      |                     |  |  |  |
| DISTANCE FROM (ft):                                                                      | REMARKS                                              |                     |  |  |  |
| A. PUBLIC PARK (OVER 10 ACRES)                                                           |                                                      |                     |  |  |  |
|                                                                                          |                                                      |                     |  |  |  |
| B. EXPRESSWAY (IF LESS THAN 1,000 FT.)                                                   |                                                      |                     |  |  |  |
| C. RESIDENCE DISTRICT (ADVERTISING SIGNS ONLY)                                           |                                                      |                     |  |  |  |
| IF REPLACEMENT SIGN OR CHANGE OF FACE, WHAT DOES THE EXISTING SIGN                       |                                                      |                     |  |  |  |
| READ?                                                                                    |                                                      |                     |  |  |  |
|                                                                                          |                                                      |                     |  |  |  |
| Original Payee:                                                                          |                                                      |                     |  |  |  |
|                                                                                          |                                                      |                     |  |  |  |
|                                                                                          |                                                      |                     |  |  |  |
| Landmark Hold: Status:                                                                   |                                                      |                     |  |  |  |
| ZONING (OFFICE USE ONLY)                                                                 |                                                      |                     |  |  |  |
|                                                                                          |                                                      |                     |  |  |  |
|                                                                                          |                                                      |                     |  |  |  |
|                                                                                          |                                                      |                     |  |  |  |
|                                                                                          |                                                      |                     |  |  |  |
|                                                                                          |                                                      |                     |  |  |  |
|                                                                                          |                                                      |                     |  |  |  |
|                                                                                          |                                                      |                     |  |  |  |
|                                                                                          |                                                      |                     |  |  |  |
|                                                                                          |                                                      |                     |  |  |  |