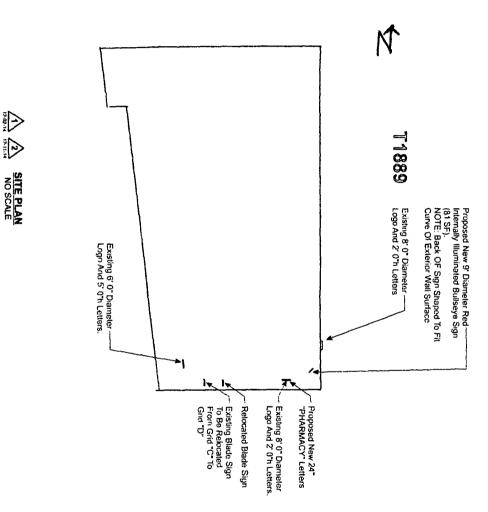

A STATE AND STATE OF THE STATE

each the detailed in the

Existing 8' Logo 2' Letters Proposed New 9' Logo 38' 4" Grade To Bottom Grade to Top of Wall is 49' 0" 8' Logo 2' Letters Existing

EST. ELECTRICAL LOAD
9' LOGO
(3) Amps @ 120 Volts
ELECTRICAL REQWITS
(1) 20 Amp/120 Volt Circuits Note This sign is intended to be installed in accordance with the requirements of Article 600 of the National Electrical Code antitor other applicable local codes. This includes proper grounding and bonding of the eign. ENGINEERING SHOP STANDARD WALL SIGN NOTES:

1. Sufficient Primary Circuit In Vicinity Of Sign VINYL / LAYOUT ROUTING / KNIFE Final Primary Hook-up By Sign Installer, Where Allowed By Local Codes. Sign Shall Be U.L. Listed.

Mounting Hardware By Sign Installer. By Others. COME Y Existing 8' 0" Diameter - Logo And 2' 0"h Letters. NOTE: All Dimensions And Field Conditions
To Be Verified And Confirmed From Site Survey
Prior To Releasing For Fabrication. 序 PARTIAL TRUE SOUTHEAST ELEVATION AT MAIN ENTRANCE SCALE: 3/32" = 1' 0" Estimated 36' Diameter Building. —
NOTE: Diameter Of Building
MUST BE VERIFIED
Prior To Fabrication Of Sign 38'-4 Proposed New 9' 0" Diameter Internally Illuminated Red Logo Sign. Back Surface Of Sign To Curve To Fit Radius Of Wall. The state of the state of -----囱 PLAN VIEW OF SIGN 9.0 -- Marie --- Partie - 1984 -100000 Existing 8' 0" Diameter Logo And 2' 0"h Letters. 1'-0 13/16"