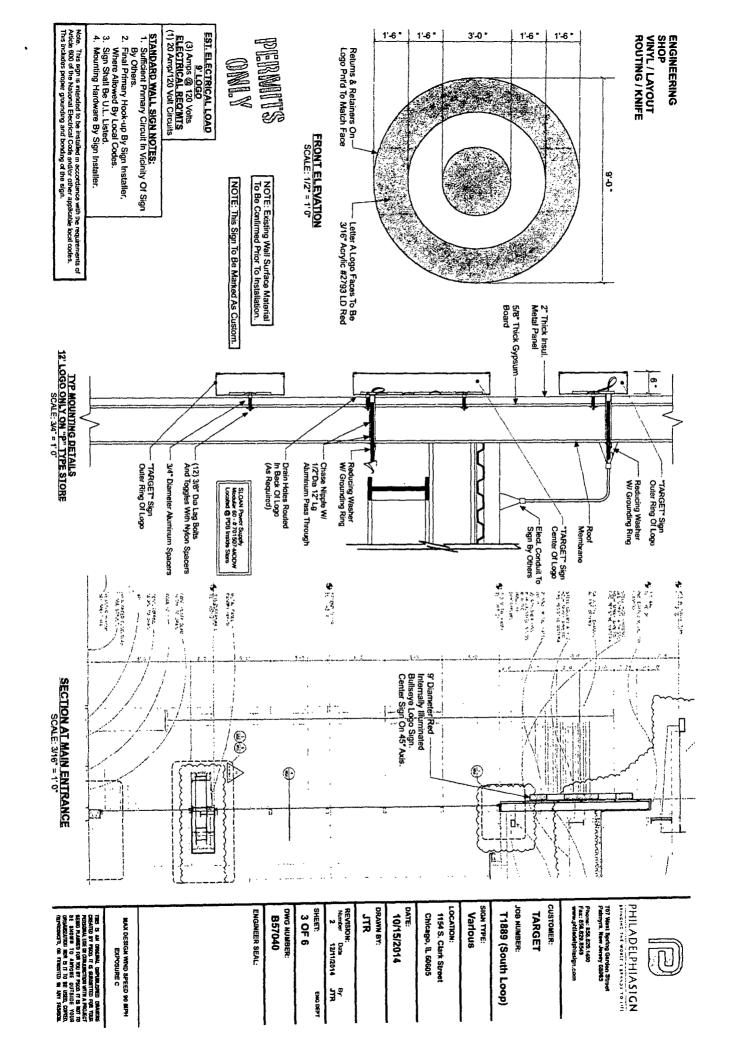

A STATE AND STATE OF THE STATE

each the detailed in the

Existing 8' Logo 2' Letters Proposed New 9' Logo 38' 4" Grade To Bottom Grade to Top of Wall is 49' 0" 8' Logo 2' Letters Existing

EST. ELECTRICAL LOAD
9' LOGO
(3) Amps @ 120 Volts
ELECTRICAL REQWITS
(1) 20 Amp/120 Volt Circuits Note This sign is intended to be installed in accordance with the requirements of Article 600 of the National Electrical Code antitor other applicable local codes. This includes proper grounding and bonding of the eign. ENGINEERING SHOP STANDARD WALL SIGN NOTES:

1. Sufficient Primary Circuit In Vicinity Of Sign VINYL / LAYOUT ROUTING / KNIFE Final Primary Hook-up By Sign Installer, Where Allowed By Local Codes. Sign Shall Be U.L. Listed.

Mounting Hardware By Sign Installer. By Others. COME Y Existing 8' 0" Diameter - Logo And 2' 0"h Letters. NOTE: All Dimensions And Field Conditions
To Be Verified And Confirmed From Site Survey
Prior To Releasing For Fabrication. 序 PARTIAL TRUE SOUTHEAST ELEVATION AT MAIN ENTRANCE SCALE: 3/32" = 1' 0" Estimated 36' Diameter Building. —
NOTE: Diameter Of Building
MUST BE VERIFIED
Prior To Fabrication Of Sign 38'-4 Proposed New 9' 0" Diameter Internally Illuminated Red Logo Sign. Back Surface Of Sign To Curve To Fit Radius Of Wall. The state of the state of -----囱 PLAN VIEW OF SIGN 9.0 -- Marie --- Partie - 1984 -100000 Existing 8' 0" Diameter Logo And 2' 0"h Letters. 1'-0 13/16"

PHILADELPHIASIGN

Phone. 856.829.1460 Fax: 856.829.8540 www.philadelphiasign.com

707 West Spring Garden Street Palmyra, New Jersey 06005

CUSTOMER:

JOB NUMBER: TARGET

SIGN TYPE: T1889 (South Loop)

**Various** 

Chicago, IL 60605 1154 S. Clark Street LOCATION:

10/15/2014

DRAWN BY: 굿

REVISION: Number ( 12/11/2014 걸성 ENG DEPT

DWG NUMBER 2 OF 6

B57040

ENGINEER SEAL:

MAX DESIGN WIND SPEED SO MPH