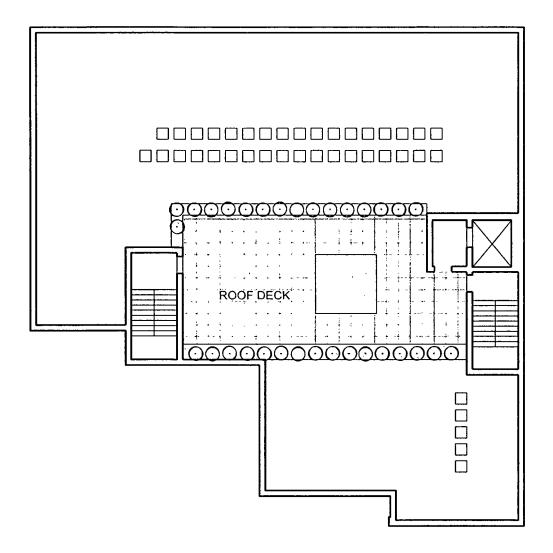

Roof Plan

851-55 West Grand Ave. The Kachadurian Group 03/06/15 A1-4

|              |                                                                                                                                                     | B/O ROOF STRUCTURE      |
|--------------|-----------------------------------------------------------------------------------------------------------------------------------------------------|-------------------------|
|              |                                                                                                                                                     | 65' - 0"                |
|              |                                                                                                                                                     | SIXTH FLOOR             |
|              |                                                                                                                                                     | 55' - 0"                |
|              |                                                                                                                                                     |                         |
|              |                                                                                                                                                     | FIFTH FLOOR             |
| da da        |                                                                                                                                                     | 45' - 0                 |
|              |                                                                                                                                                     |                         |
|              |                                                                                                                                                     | FOURTH FLOOF<br>35' - 0 |
| ्र<br>स्त्रि |                                                                                                                                                     | 35' - 0                 |
|              |                                                                                                                                                     | THIRD FLOOF             |
|              |                                                                                                                                                     | 25' - 0                 |
|              |                                                                                                                                                     |                         |
|              |                                                                                                                                                     | SECOND FLOOF            |
|              |                                                                                                                                                     | 15 - 0                  |
|              |                                                                                                                                                     |                         |
|              | "我们的是我们的是我们的我们的。"我们是我们的话,我们就是我们的问题,我们们们就是我们的,我们也不能能是我们的。""我们就是我们的,我们们就是我们的。"<br>"我们们的你们,我们们就是我们的?"我们是你的话,我们就是我们的你们,我们们就是你们的你们,我们们们就是我们的,我们们们就是你们的。" | FIRST FLOOF             |