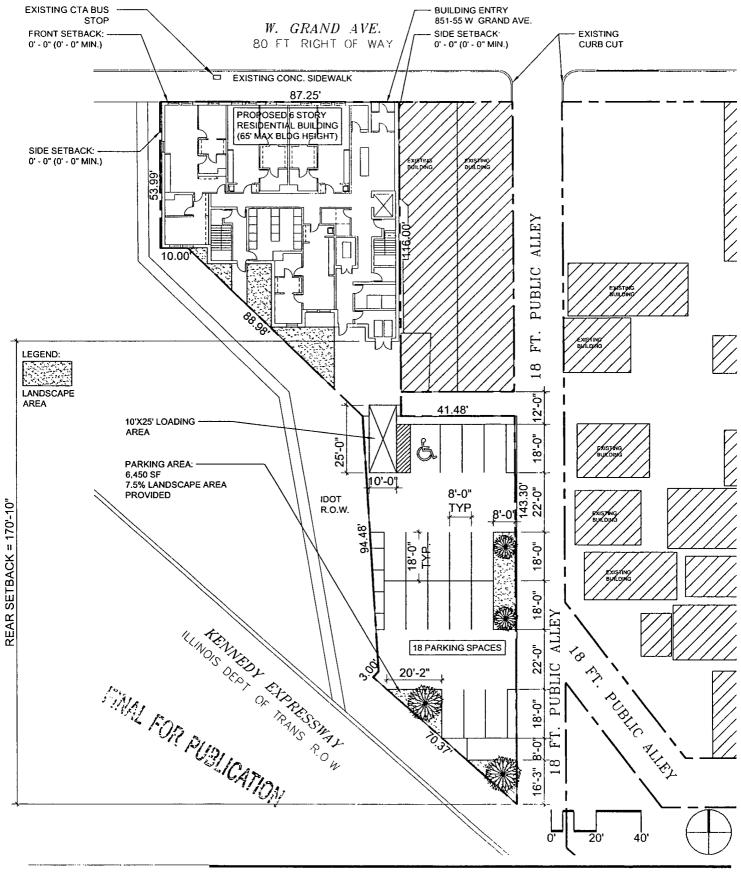

## SUBSTITUTE NARRATIVE AND PLANS 851-55 West Grand Avenue ("Property") Type 1 Rezoning

The Property is 13,893 square feet in size and encompasses portions of a city block bounded by West Grand Avenue; a line 41.52 feet west of the west line of the public alley next east of North Peoria Street (heretofore vacated); a line 116 feet south of West Grand Avenue; the public alley next east of North Peoria Street (heretofore vacated); a line parallel to and northeast of the northerly retaining wall of the John F. Kennedy Expressway; a line 70.37 feet northwest of the public alley next east of North Peoria Street (heretofore vacated); a line foughly parallel to the east line of the retaining wall of the John F. Kennedy Expressway; a line roughly parallel to the east line of the retaining wall of the John F. Kennedy Expressway; a line roughly parallel to and east of the northeasterly line of the John F. Kennedy Expressway; a line 53.99 feet south of West Grand Avenue; a line roughly parallel to and east of the easterly retaining wall of the John F. Kennedy Expressway. The current zoning of the Property is M2-2, Light Industry District, and the proposed zoning is B2-3, Neighborhood, Mixed-Use District. The proposed uses are a residential building to be located at 851-55 West Grand Avenue containing 36 dwelling units, 65 feet in height with 18 outdoor parking spaces. The Property currently contains a vacant commercial building on Grand Avenue.

| Zoning Standard          | · · · · · · · · · · · · · · · · · · ·                  |
|--------------------------|--------------------------------------------------------|
| Use                      | Dwelling units (36 d.u.)                               |
| Floor Area Ratio ("FAR") | 2.6 (36,382 SF)                                        |
| Building Height          | 65'                                                    |
| Setbacks                 | 0 ft. front, side and rear setbacks                    |
| Parking Groups C         | 18 spaces                                              |
|                          | 50% reduction for Transit Oriented Development as site |
|                          | is 462.28 ft. from Milwaukee Ave./Grand Ave. CTA Blue  |
|                          | Line station                                           |
| Loading                  | (1) 10' x 25' berth provided                           |
| Minimum Lot Area ("MLA") | 386 s.f. per dwelling unit                             |

FINAL FOR PUBLICATION

FitzGerald

Site Plan

851-55 West Grand Ave. The Kachadurian Group 03/06/15

FitzGerald

Ground Floor Plan

851-55 West Grand Ave. The Kachadurian Group 03/06/15

FINAL FOR PUBLICATION