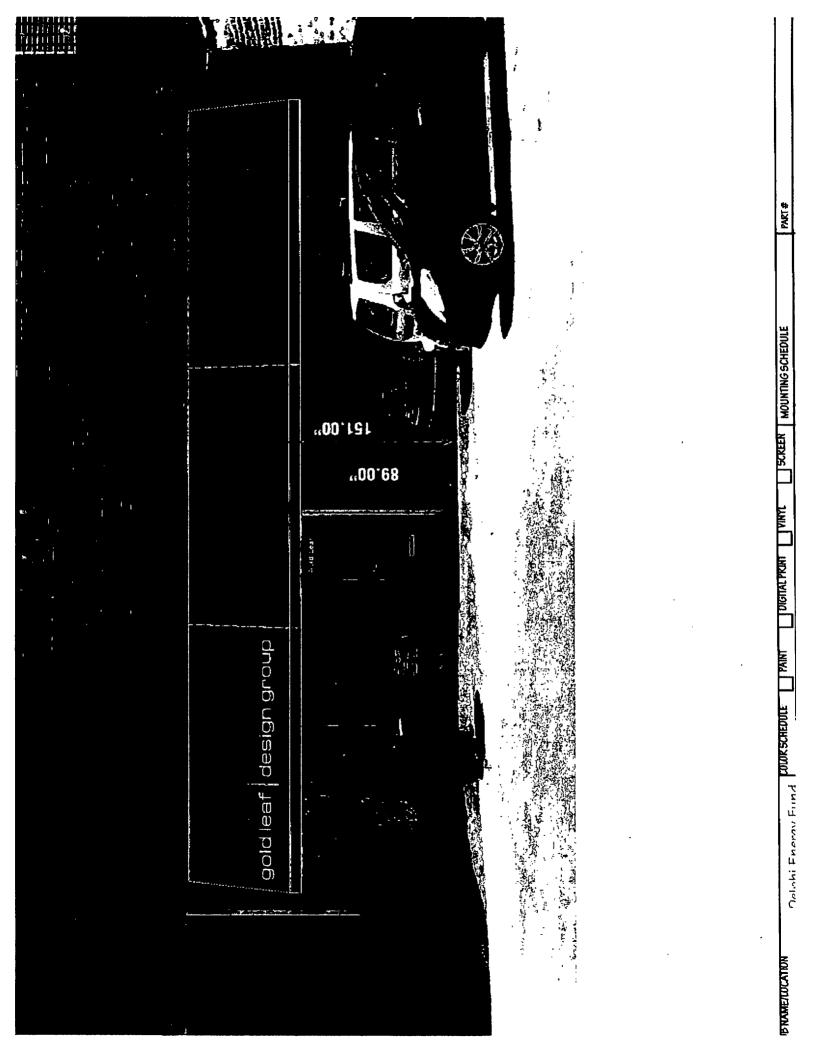

## Gold Leaf Design Group 1300 S. Kostner Ave. Chicago, IL 60623

With the following Dimensions, height, and square foot area:

Dimensions: Length: 35 feet 7 ½ Inches Height: 5 feet Height Above Grade / Roof to top of Sign: 13 feet Total Square Foot Area: 180 Square Feet