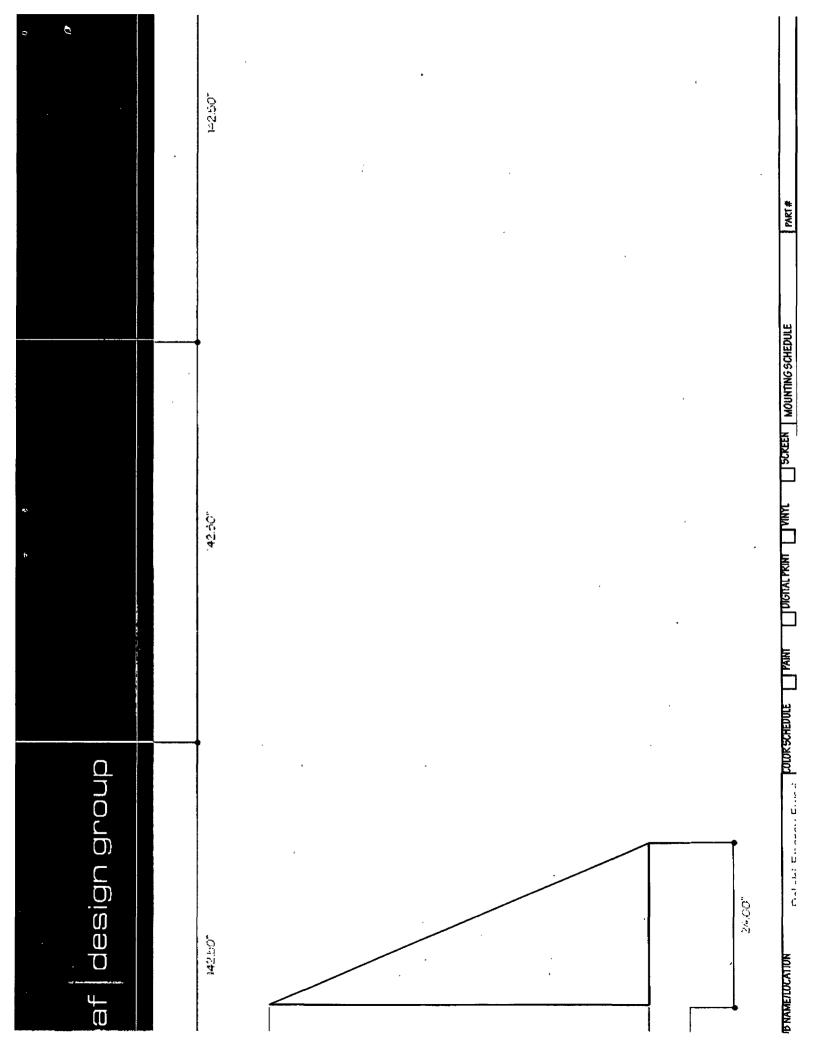

## Gold Leaf Design Group 1300 S. Kostner Ave. Chicago, IL 60623

With the following Dimensions, height, and square foot area:

Dimensions: Length: 35 feet 7 ½ Inches Height: 5 feet Height Above Grade / Roof to top of Sign: 13 feet Total Square Foot Area: 180 Square Feet