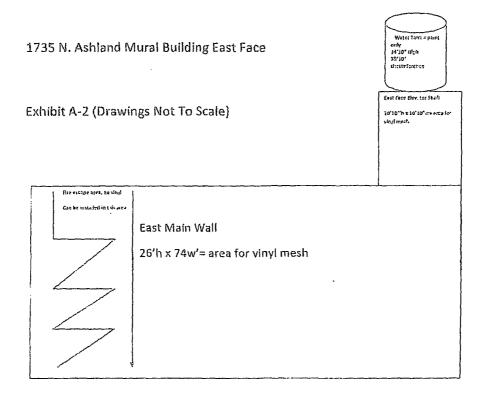

#### EXHIBIT A-2

K

#### Drawing of Walls and Upper Area

٢

| Weter Tents 19530t<br>only<br>1735 N. Ashland Mural Building North Face<br>1735 N. Ashland Mural Building North Face<br>North Elevator Shaft<br>1927 ha 1834 type area for<br>Veglment |  |
|----------------------------------------------------------------------------------------------------------------------------------------------------------------------------------------|--|
| North Main Wall<br>27′6″h x 72'w≃ area for vinyl mesh                                                                                                                                  |  |