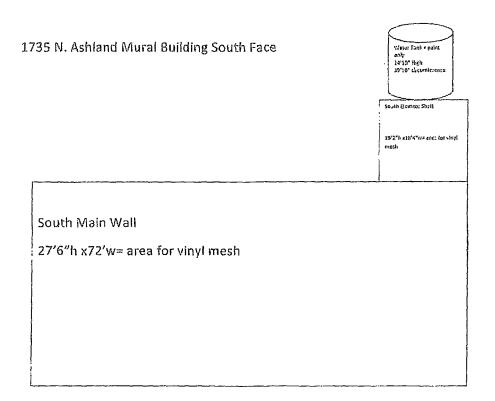

br>Residential Zone<br>Existing Off-prem<br>same side of street | s) /000<br>/000'<br>ise on |

forf. bas

Signature :\_ (Revised 4/10)

•

Date: 1 18 /14

#### EXHIBIT A-2

K

#### Drawing of Walls and Upper Area



٢

| Weter Tents 19530t<br>only<br>1735 N. Ashland Mural Building North Face<br>1735 N. Ashland Mural Building North Face<br>North Elevator Shaft<br>1927 ha 1834 type area for<br>Veglment |  |
|----------------------------------------------------------------------------------------------------------------------------------------------------------------------------------------|--|
| North Main Wall<br>27′6″h x 72'w≃ area for vinyl mesh                                                                                                                                  |  |

.

.

.



•

.

1

| SUPPLEMENTAL APPLICANT                                                                                |
|-------------------------------------------------------------------------------------------------------|
| This Supplemental Application must be completed and submitted along with the Sign Permit Application. |
| All fields must be completed. If a field is not applicable you must answer " $n/a$ " in the field.    |

| THE BUILDINGS<br>* * * * *                                                                                                  |            |
|-----------------------------------------------------------------------------------------------------------------------------|------------|
| Application Number: 100588581 Date of Application: 432015