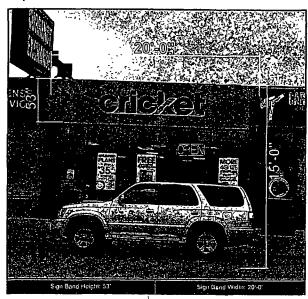

Said sign structure(s) measures as follows; along N. Laramie Avenue: One (1) at eleven point zero eight (11.08) feet in length, two point five (2.5) feet in height and nine (9) feet above grade level.

### Exterior Site Plan | CR-FL-30B-R

All sanguages to be neighbor to match transcription for the colors