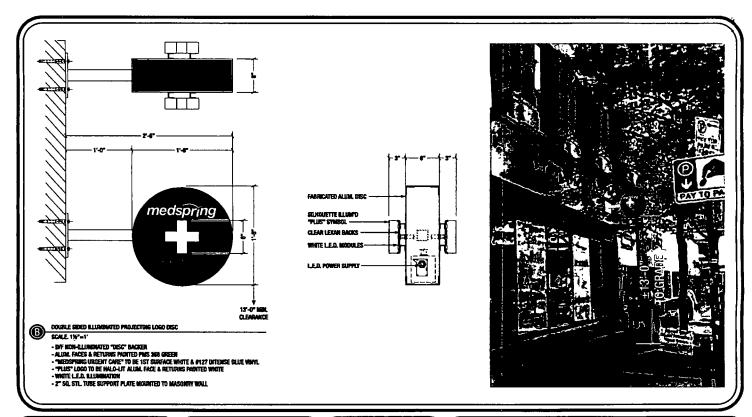

Be It Ordained by the City Council of the City of Chicago:

SECTION 1. Permission and authority are hereby given and granted to MEDSPRING IMMEDIATE CARE, upon the terms and subject to the conditions of this ordinance to maintain and use two (2) sign(s) projecting over the public right-of-way attached to its premises known as 219 W. Chicago Ave..

Said sign structure(s) measures as follows; along W CHICAGO AVE:

One (1) at eighteen point five eight (18.58) feet in length, one (1) foot in height and thirteen (13) feet above grade level.

One (1) at one point five (1.5) feet in length, one point five (1.5) feet in height and thirteen (13) feet above grade level.

The location of said privilege shall be as shown on prints kept on file with the Department of Business Affairs and Consumer Protection and the Office of the City Clerk.

Said privilege shall be constructed in accordance with plans and specifications approved by the Department of Transportation (Division of Project Development) and Zoning Department - Signs.

This grant of privilege in the public way shall be subject to the provisions of Section 10-28-015 and all other required provisions of the Municipal Code of Chicago.

The grantee shall pay to the City of Chicago as compensation for the privilege #1116398 herein granted the sum of one hundred seventy-five (\$175.00) per annum in advance.