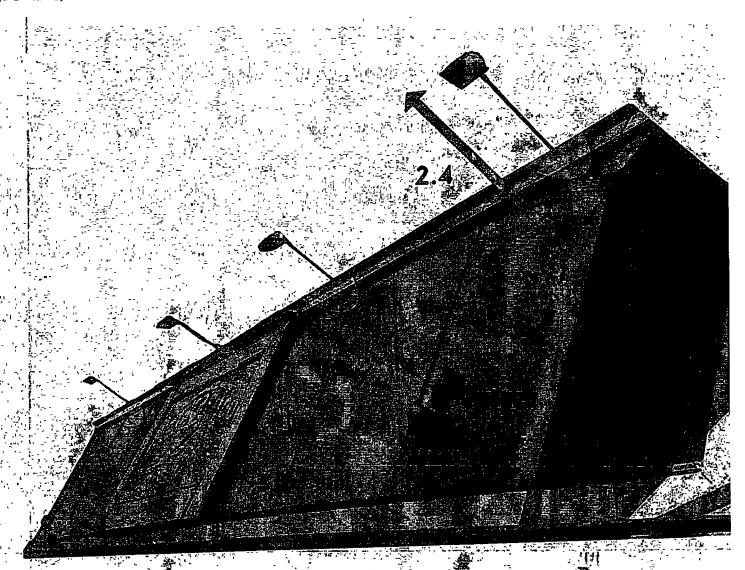

ORDINANCE MOTHER'S TOO Acct. No. 16746 - 1 Permit No. 1117780

Be It Ordained by the City Council of the City of Chicago:

SECTION 1. Permission and authority are hereby given and granted to MOTHER'S TOO, upon the terms and subject to the conditions of this ordinance to maintain and use, as now constructed, four (4) Light Fixture(s) projecting over the public right-of-way adjacent to its premises known as 14 W. Division St..

Said Light Fixture(s) at W. Division measure(s):

Four (4) at two point four (2.4) feet in length, point five eight (.58) feet in width and sixteen point five (16.5) feet above grade level.

The location of said privilege shall be as shown on prints kept on file with the Department of Business Affairs and Consumer Protection and the Office of the City Clerk.