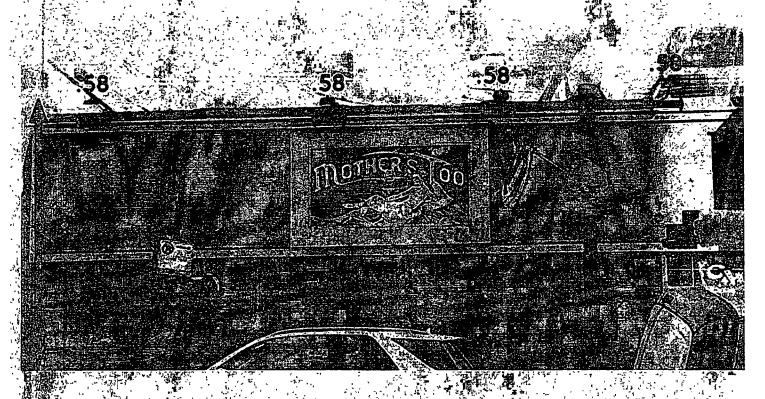

ORDINANCE MOTHER'S TOO Acct. No. 16746 - 1 Permit No. 1117780

Be It Ordained by the City Council of the City of Chicago:

SECTION 1. Permission and authority are hereby given and granted to MOTHER'S TOO, upon the terms and subject to the conditions of this ordinance to maintain and use, as now constructed, four (4) Light Fixture(s) projecting over the public right-of-way adjacent to its premises known as 14 W. Division St..

Said Light Fixture(s) at W. Division measure(s):

Four (4) at two point four (2.4) feet in length, point five eight (.58) feet in width and sixteen point five (16.5) feet above grade level.

The location of said privilege shall be as shown on prints kept on file with the Department of Business Affairs and Consumer Protection and the Office of the City Clerk.