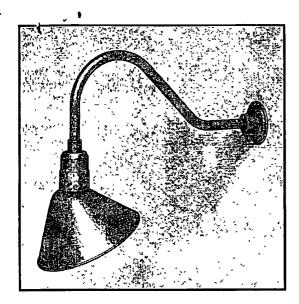

Said Light Fixture(s) at N. Clark Street measure(s):

Eleven (11) at one point five (1.5) foot in length, one (1) foot in width and fourteen point five (14.5) feet above grade level.

The location of said privilege shall be as shown on prints kept on file with the Department of Business Affairs and Consumer Protection and the Office of the City Clerk.

Authority herein given and granted for a period of five (5) years from and after 10/08/2013.

Alderman

Michele Smith 43rd Ward

**Arm:** 22-1/4"L x 3/4" Dia. **Light:** 12" angle shade