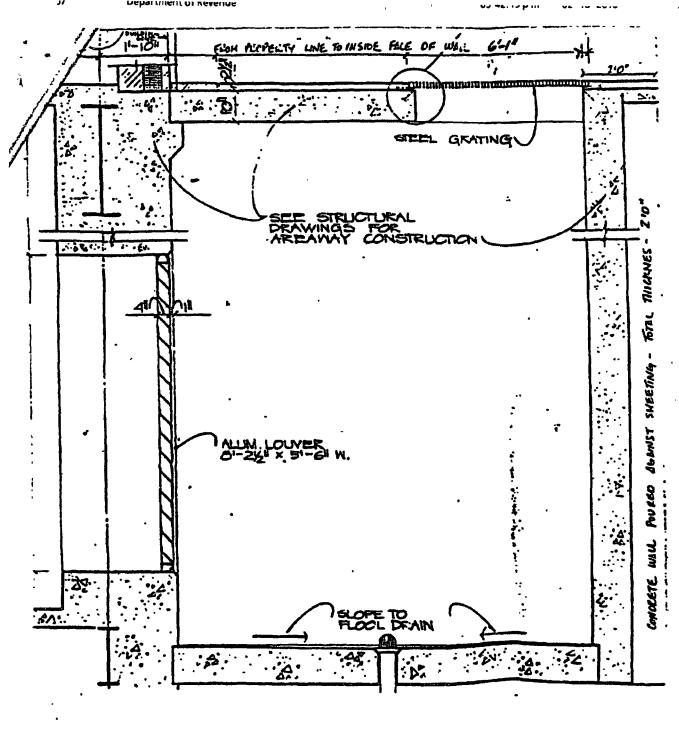

SECTION 1. Permission and authority are hereby given and granted to SILVER IMAGE, upon the terms and subject to the conditions of this ordinance to maintain and use, as now constructed, one (1) Catch Basin(s) under the public right-of-way adjacent to its premises known as 932 W. Wrightwood Ave..

Said Catch Basin(s) at W. Wrightwood Ave. measure(s): One (1) at three (3) feet in length, and seven (7) feet in width for a total of twenty-one (21) square feet.

The location of said privilege shall be as shown on prints kept on file with the Department of Business Affairs and Consumer Protection and the Office of the City Clerk.

Said privilege shall be constructed in accordance with plans and specifications approved by the Department of Transportation (Office of Underground Coordination) and Department of Water Management.

This grant of privilege in the public way shall be subject to the provisions of Section 10-28-015 and all other required provisions of the Municipal Code of Chicago.