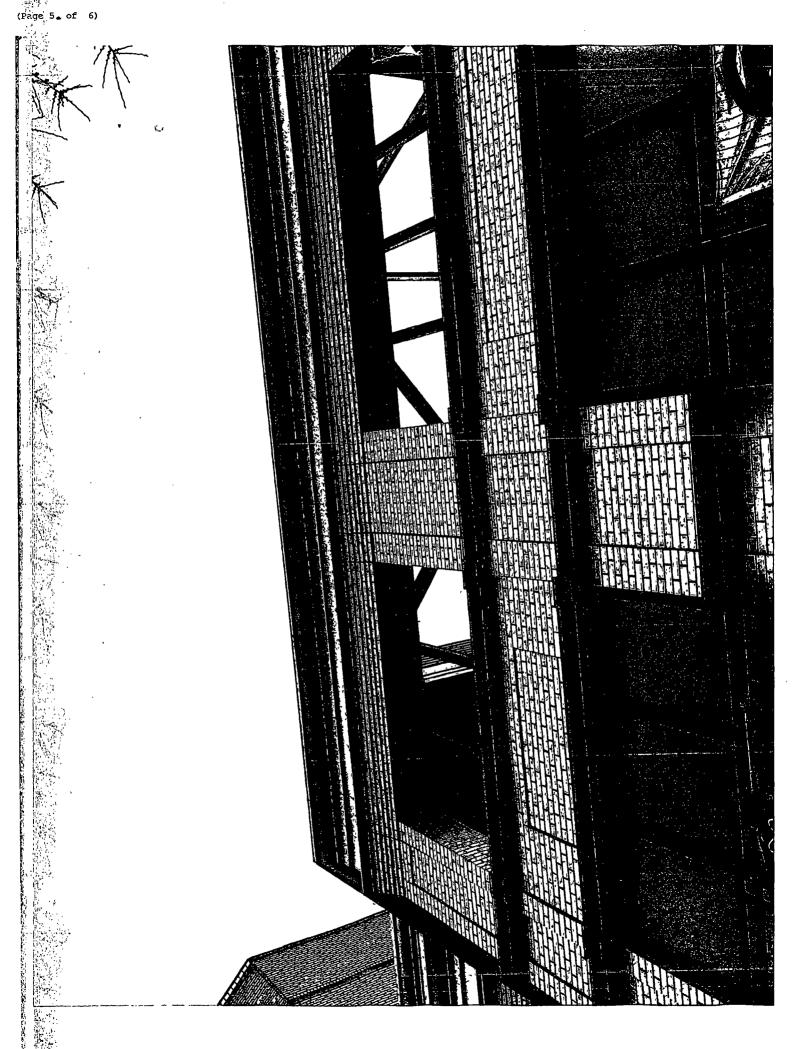

ORDINANCE SPORTS CORNER - Acct. No. 85280 - 5 Permit No. 1118106

Be It Ordained by the City Council of the City of Chicago:

SECTION 1. Permission and authority are hereby given and granted to SPORTS CORNER, upon the terms and subject to the conditions of this ordinance to maintain and use, as now constructed, seventy-eight (78) Cornice(s) projecting over the public right-of-way adjacent to its premises known as 952-56 W. Addison St..

Three (3) at three (3) feet in length, and point three three (.33) feet in width for a total of two point nine seven (2.97) square feet.

The location of said privilege shall be as shown on prints kept on file with the Department of Business Affairs and Consumer Protection and the Office of the City Clerk.