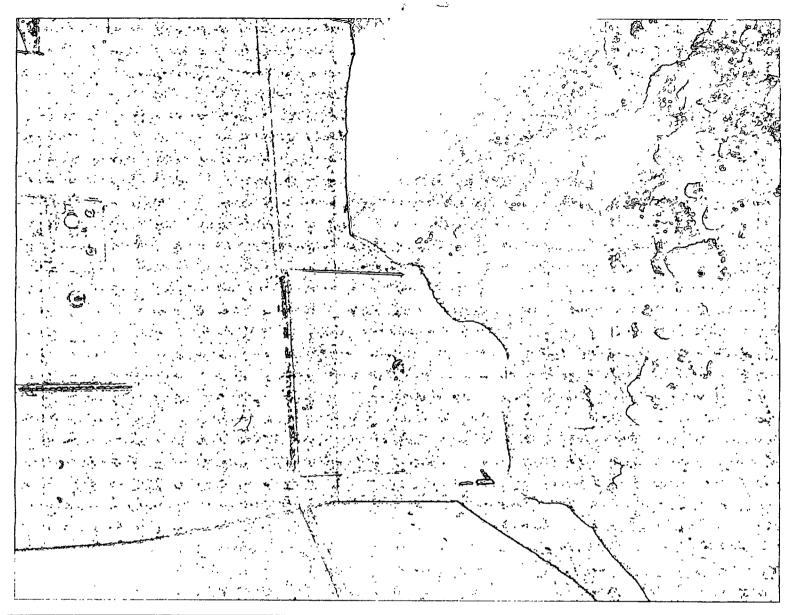

Said Grease Basin(s) at N. Sheffield Avenue measure(s): One (1) at four (4) feet in length, and four (4) feet in width for a total of sixteen (16) square feet.

The location of said privilege shall be as shown on prints kept on file with the Department of Business Affairs and Consumer Protection and the Office of the City Clerk.