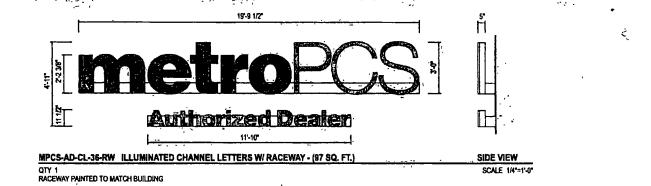

Committee(s) Assignment:

ORDINANCE METROPCS AUTHORIZED DEALER Acct. No. 392581 - 2 Permit No. 1116498

Be It Ordained by the City Council of the City of Chicago:

SECTION 1. Permission and authority are hereby given and granted to METROPCS AUTHORIZED DEALER, upon the terms and subject to the conditions of this ordinance to maintain and use two (2) sign(s) projecting over the public right-of-way attached to its premises known as 5255 N. Milwaukee Ave..

Said sign structure(s) measures as follows; along N. Milwaukee Avenue:

One (1) at nineteen point eight three (19.83) feet in length, four point nine two (4.92) feet in height and fifteen (15) feet above grade level.

One (1) at eight (8) feet in length, five (5) feet in height and fifteen (15) feet above grade level.

The location of said privilege shall be as shown on prints kept on file with the Department of Business Affairs and Consumer Protection and the Office of the City Clerk

Said privilege shall be constructed in accordance with plans and specifications approved by the Department of Transportation (Division of Project Development) and Zoning Department- Signs.

This grant of privilege in the public way shall be subject to the provisions of Section 10-28-015 and all other required provisions of the Municipal Code of Chicago.