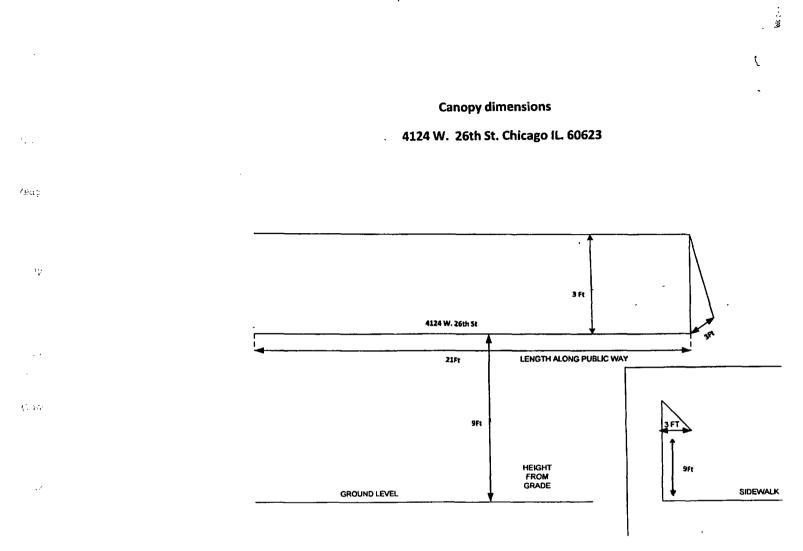

ς,

Said Awning(s) at W. 26TH ST. measure(s): One (1) at twenty-one (21) feet in length, and three (3) feet in width for a total of sixty-three (63) square feet.

The location of said privilege shall be as shown on prints kept on file with the Department of Business Affairs and Consumer Protection and the Office of the City Clerk.